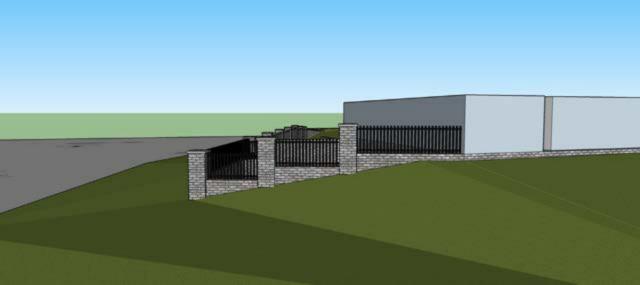

Site Visit – 2:15 pm

Case 3: 7 Amherst Road – Variance request for encroachment into side yard setback.

Site Visit - 2:00 pm

Case 4: Cedar Hill Drive, Lot 1 - Parcel 9646-42-14-1900000 Special Use permit request for retaining wall and fence in rear yard; variance request for fence location in front yard. Site V isit – 2:30 pm