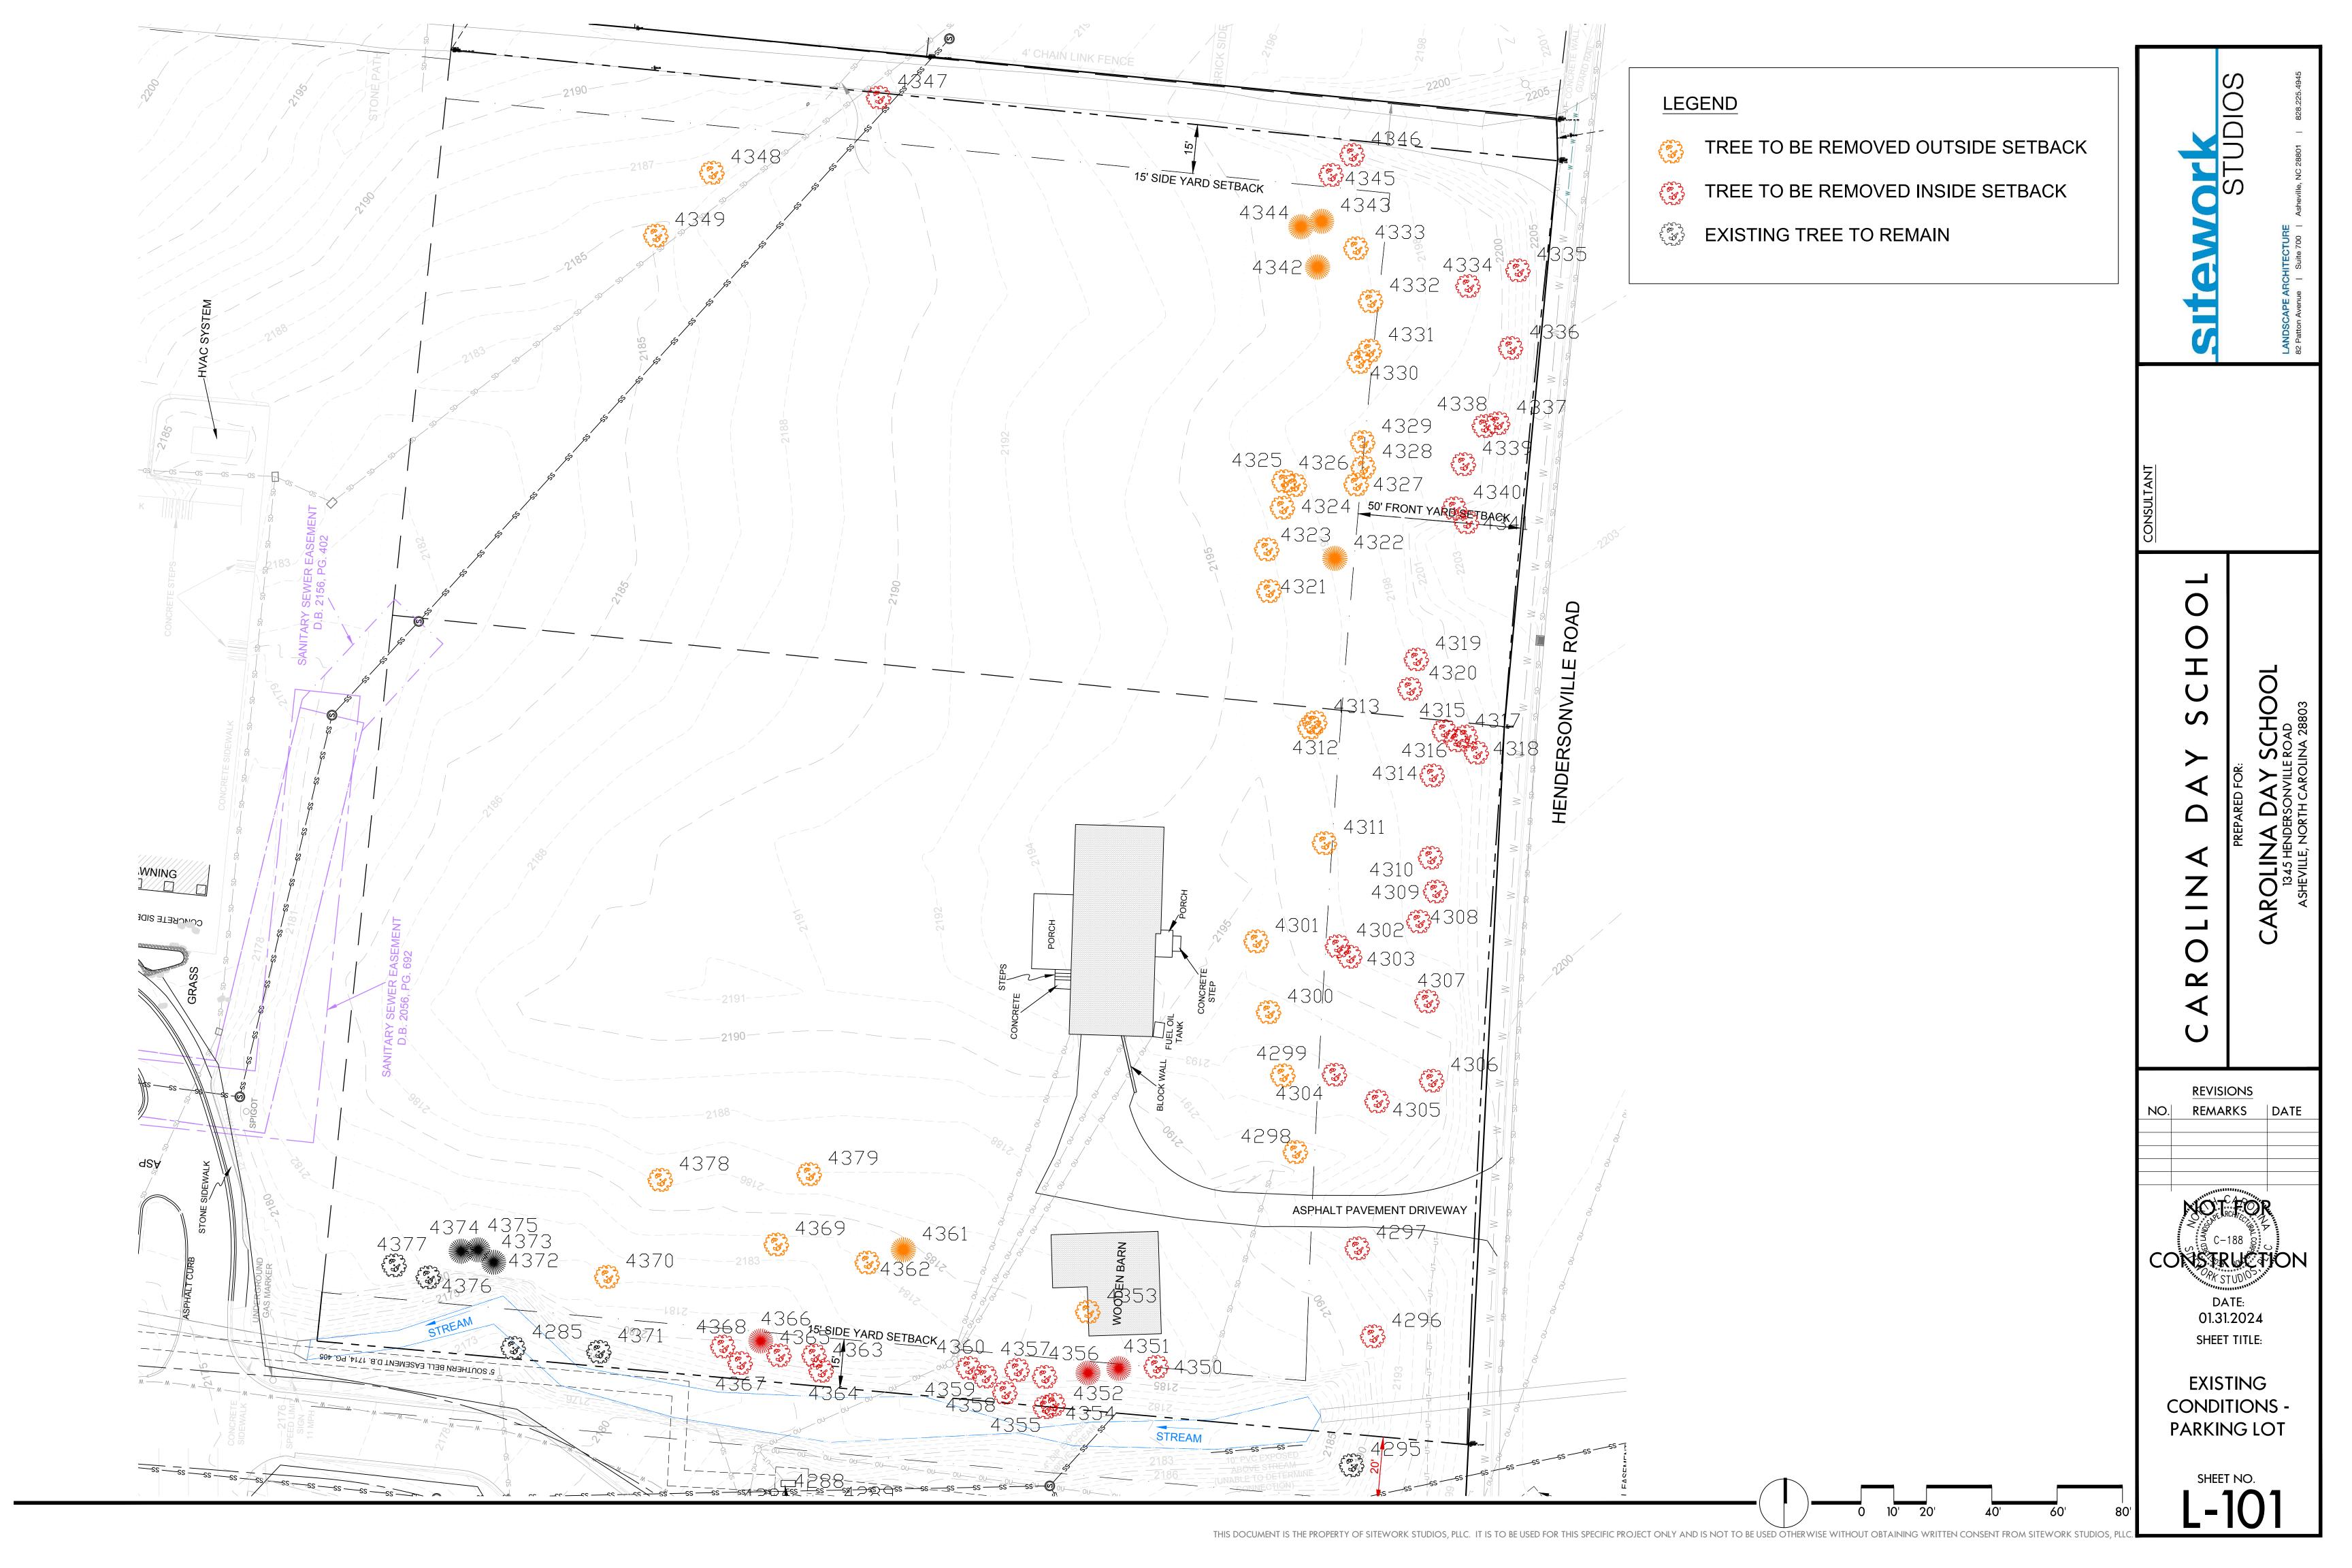

Case 5: 120 Stuyvesant Road – Special Use permit for Concrete Mounds in Front Yard and Sports Court in Side Yard; Variance Request for Concrete Mounds in Front Yard.

Site Visit - 3:05 pm

Case 6: 1345 Hendersonville Road – Special Use Permit request as Planed Unit Development for New Parking Lot and New Plaza and Amphitheatre