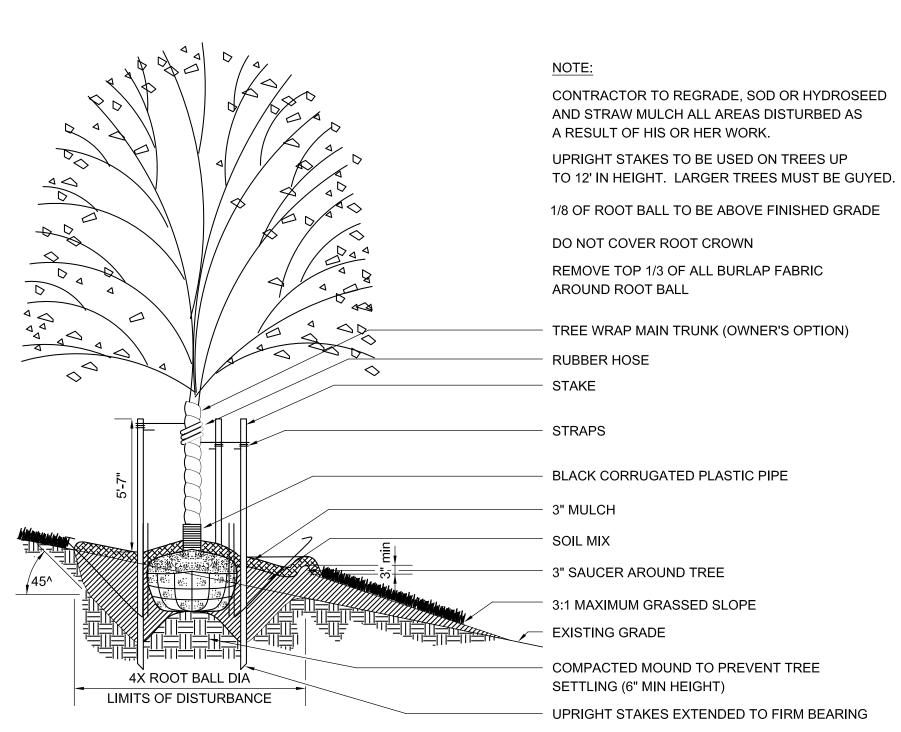

NOT LOCATED IN PLANTER BEDS SHALL BE FINE GRADED AND SEEDED WITH "NO MOW" SEED MIX.



NOTE: CONTRACTOR IS RESPONSIBLE FOR REMOVAL OF GUY STAKES AND WIRE AT END OF 1 YR. PERIOD WARRANTY.

TREE PLANTING N.T.S.

1. BEDS TO HAVE SMOOTHLY CONTOURED AND CLEANLY DEFINED EDGES. BEDS SHALL BE CURVILINEAR

EXCEPT AS NOTED ON PLAN.

2. PROPOSED BEDS MUST BE LAID OUT ON SITE AND APPROVED BY OWNER'S REPRESENTATIVE 3. REMOVE TOP 1/3 OF ALL BURLAP FABRIC AROUND ROOT BALL REMOVE ALL WIRE, ROPE, ETC.

4. COMPLETELY REMOVE ALL STRINGS, RIBBONS, AND TAGS FROM THE PLANT.

5. TEASE OUT ROOTS ON POT BOUND PLANTS

6. PLANT SPACING VARIES - (SEE PLAN) 7. ALL SHRUBS TO BE PLANTED IN MULCHED BEDS

8. PRUNE ALL BROKEN, DISEASED, AND WEAK IN ACCORDANCE OF STANDARD NURSERY PRACTICE



SHRUB PLANTING DETAIL

N.T.S.



NOTE: CONTRACTOR IS RESPONSIBLE FOR REMOVAL OF GUY STAKES AND WIRE AT END OF 1 YR. PERIOD WARRANTY.

TREE PLANTING ON SLOPE L103 N.T.S. SITE DESIGN STUDIO landscape architecture project management construction observation www.sds-la.com



828.484.8225





SIDENCE RE

DATE: NOVEMBER 1, 2023 DESIGNED BY: JTG CHECKED BY: JNG 1" = 20' SCALE: PROJECT #: 23-062

REVISED: NOVEMBER 6, 2023

PLANT LIST, **DETAILS &** NOTES

# Preliminary NOT FOR CONSTRUCTION



Barlas Residence

barias Residence

No. Description Date

Single Family Residence

Site Wall Details

Project number

Scale

Checked by

**Driveway Gate Detail** 

7' Max Column Height Brick To Match House



Left Side Fence Detail

Author Checker























# BOARD OF ADJUSTMENT MEETING STAFF MEMORANDUM FEBRUARY 19, 2024

CA