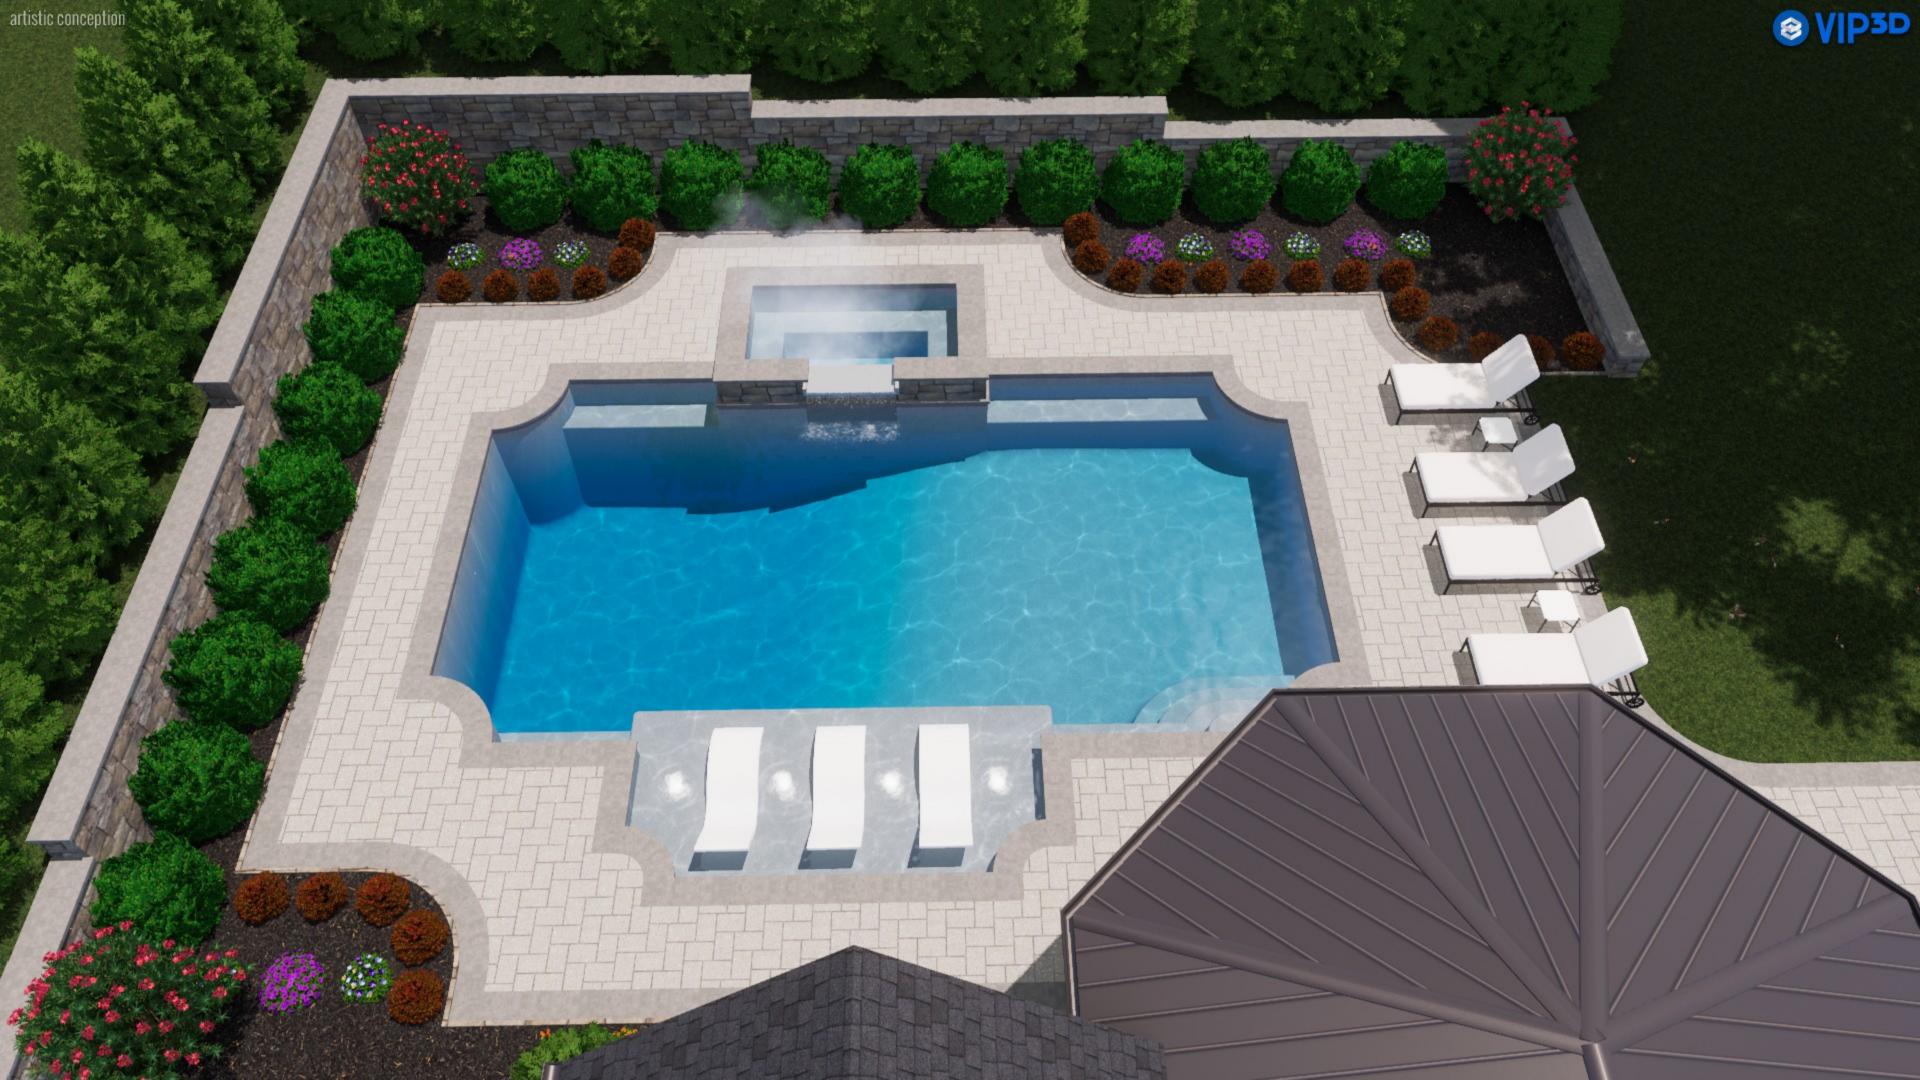

#### **HEARING** (Evidentiary):

The third matter is for a Special Use Permit request for a swimming pool in the rear yard and open-air outdoor living space at 4 Fairway Place. The matter was shepherded by Ms. Martha Barnes. Mr. Michael O'Buckley said they would like to add to the back of the house which would be approximately 400 square feet. They would like to install a 10'x20' pool. The impervious area is 10,988 square feet. The total roof coverage is 3,221. The fence will be 48 inches. It will be glass panels. The open-air living space is attached to the house. It has a fireplace. There will be can lights shooting down. There will be two small lights in the pool. They will be on opposite ends of the pool. There is currently buffering. Ms. Barnes asked Mr. O'Buckley if a neighboring property owner asked for additional screening, would he be compliant with this. Mr. O'Buckley said yes.

#### DELIBERATION AND DETERMINATION

Ms. Barnes restated the facts and said Mr. O'Buckley at 4 Fairway Place is requesting a Special Use Permit for a 10'x20' pool and has some concrete surround and grass surround. It meets the impervious surface requirement. The open-air living space is about 17'x22' which abuts the pool. The open-air living space will also include a fireplace. The pool is going to be surrounded by a four-foot glass panel fence. He is open to screening if additional screening is needed. The lighting is minimal and is faced down.

Ms. Kieffer made a motion to grant a Special Use Permit to Mr. Michael O'Buckley at 4 Fairway Place for a swimming pool and outdoor living space in the rear yard and the facts as recited by Martha Barnes and her summation be accepted as findings and facts to support this grant. The Board has inspected this site, and no neighboring property owner has objected. She further moved the Board define that granting this Special Use Permit (a) would not materially endanger the public health or safety if located where proposed and developed according to the plans as submitted and improved, (b) met all required conditions and specifications of the Town of Biltmore Forest Zoning ordinance, (c) would not substantially injure the value of adjoining or abutting property, and (d) would be in general conformity with the plan of development of the Town of Biltmore Forest and its environs as set forth in Sections 153.110 (C)(2-3)of the above ordinance. The applicant has been informed that he/she is to report to the Zoning Administrator within seven (7) days of completion of the project in order that the Zoning Administrator can determine that the project has been completed in accordance with plans submitted to the Town. The motion was seconded by Ms. Rhoda Groce and unanimously approved.