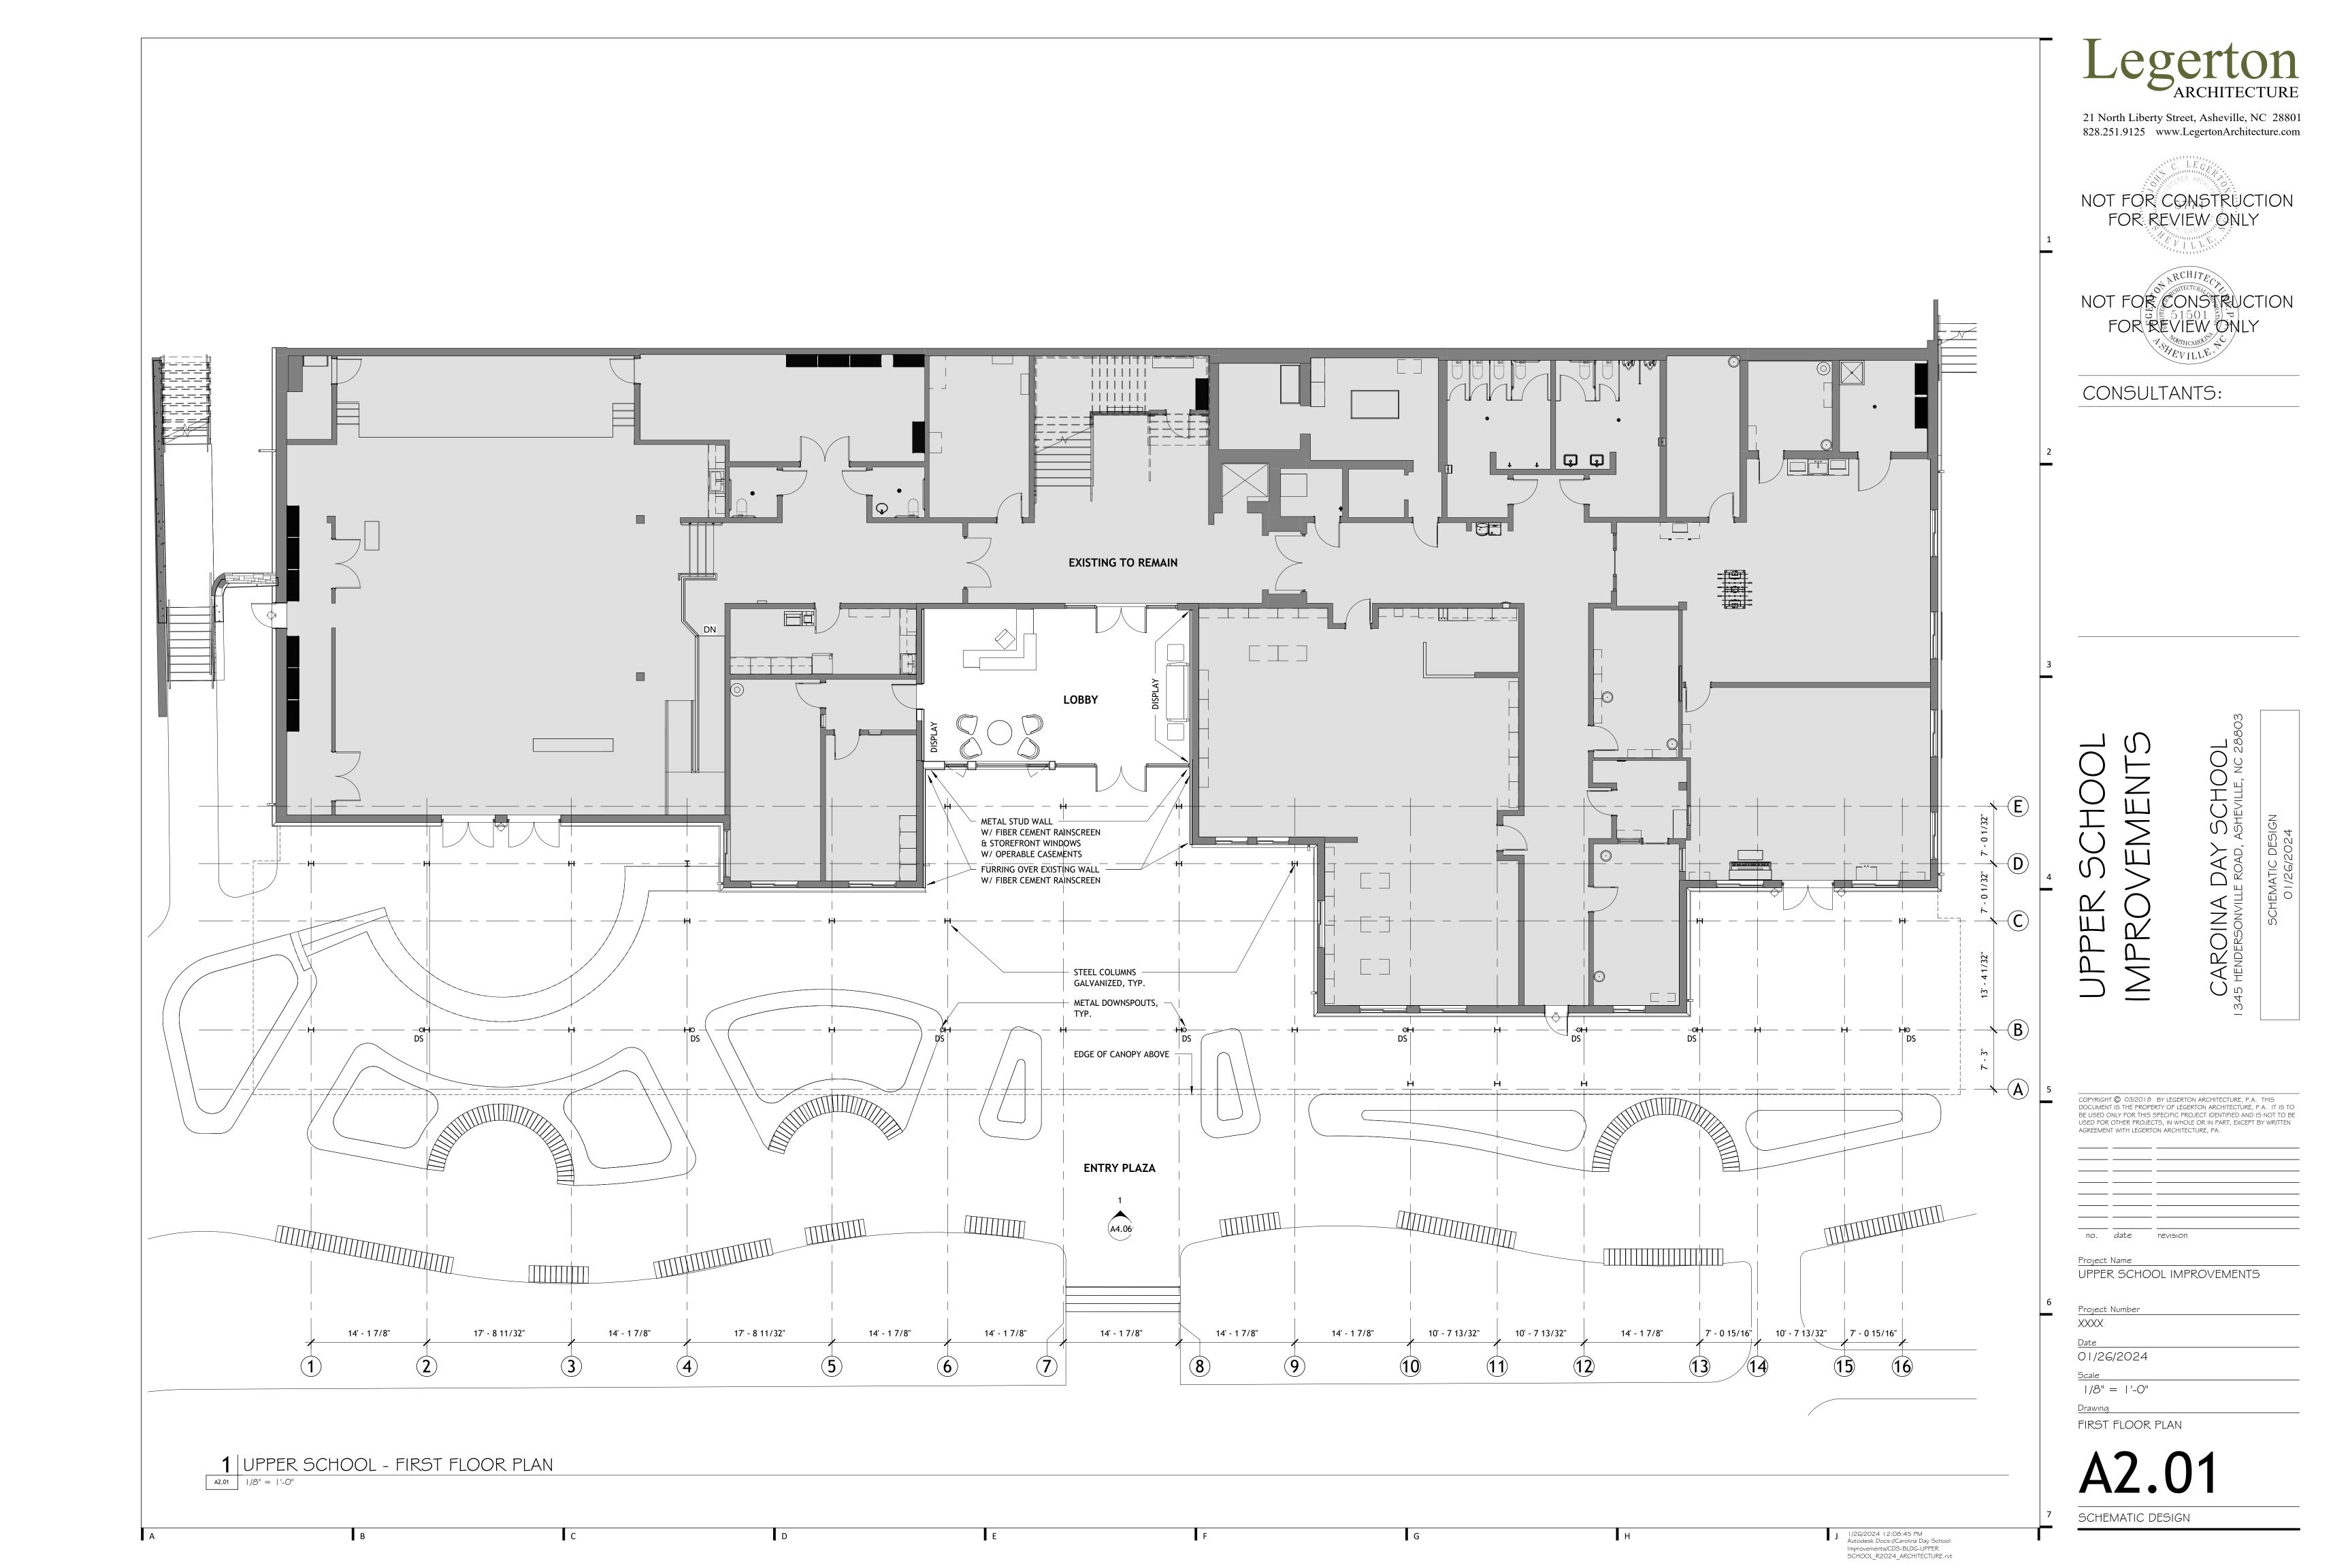

| 50      |
| Street Trees (39 LF):           |             | 10                               | 10      |
|                                 |             |                                  |         |
|                                 |             |                                  | 2" Cal. |
| Total Trees:                    |             | 173                              | 145     |

Landscape buffer shrubs (230 LF): Parking Lot Screening Shrubs:

56

#### # of 3" Cal. # of 4" Cal.

| <br>_ |  |  |
|-------|--|--|
|       |  |  |
|       |  |  |
|       |  |  |
|       |  |  |
|       |  |  |
|       |  |  |
|       |  |  |
|       |  |  |
|       |  |  |
|       |  |  |
|       |  |  |
|       |  |  |
|       |  |  |
|       |  |  |























828.251.9125 www.LegertonArchitecture.com

NOT FOR CONSTRUCTION

DOCUMENT IS THE PROPERTY OF LEGERTON ARCHITECTURE, P.A. IT IS TO BE USED ONLY FOR THIS SPECIFIC PROJECT IDENTIFIED AND IS NOT TO BE USED FOR OTHER PROJECTS, IN WHOLE OR IN PART, EXCEPT BY WRITTEN

SCHOOL\_R2024\_ARCHITECTURE.rvt