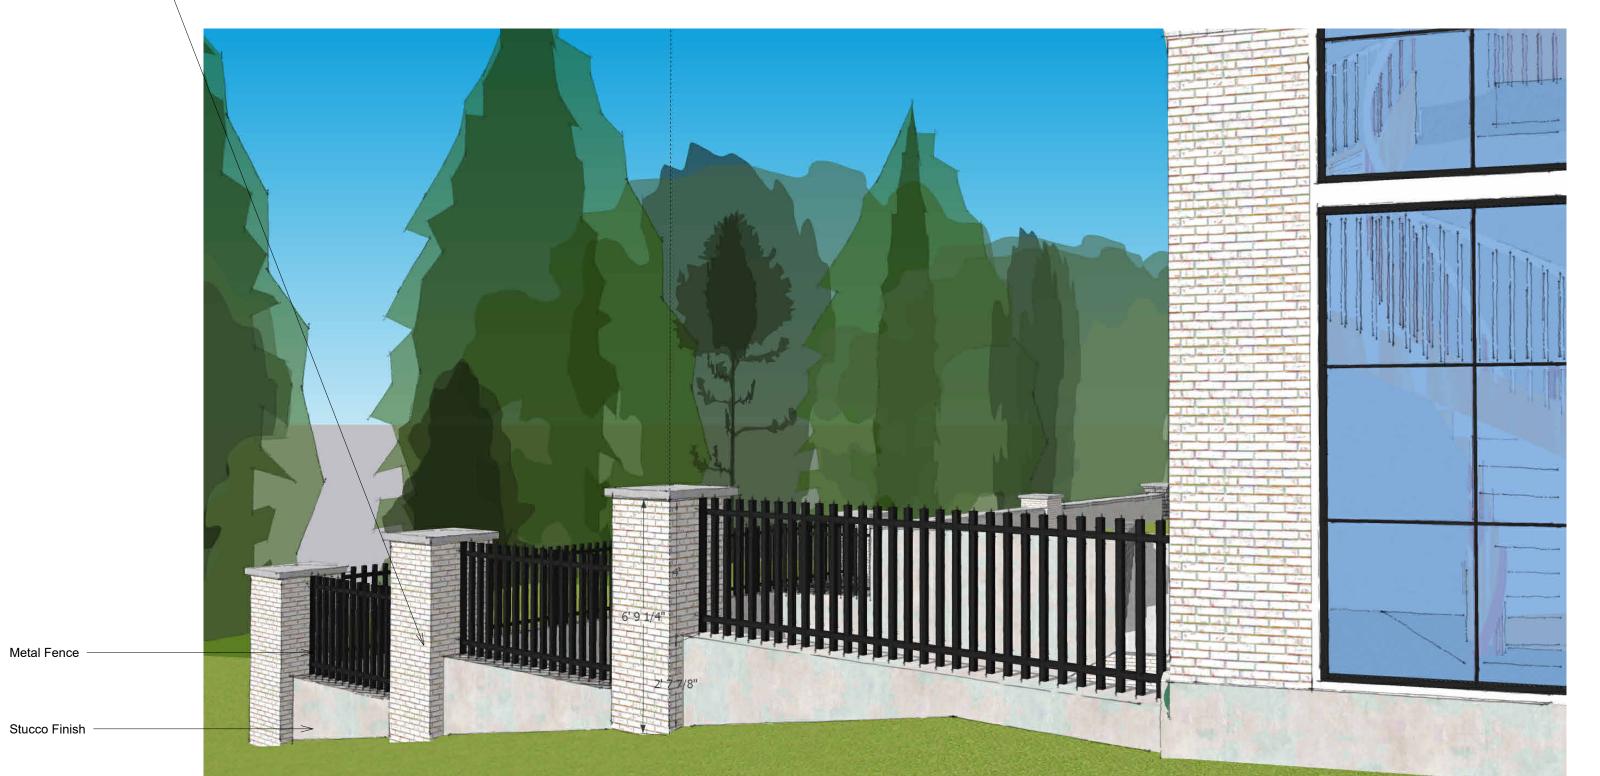

MULCHED BEDS

8. PRUNE ALL BROKEN, DISEASED, AND WEAK IN ACCORDANCE OF STANDARD NURSERY PRACTICE



SHRUB PLANTING DETAIL

N.T.S.



NOTE: CONTRACTOR IS RESPONSIBLE FOR REMOVAL OF GUY STAKES AND WIRE AT END OF 1 YR. PERIOD WARRANTY.

TREE PLANTING ON SLOPE L103 N.T.S. SITE DESIGN STUDIO landscape architecture project management construction observation www.sds-la.com



828.484.8225





SIDENCE RE

DATE: NOVEMBER 1, 2023 DESIGNED BY: JTG CHECKED BY: JNG 1" = 20' SCALE: PROJECT #: 23-062

REVISED: NOVEMBER 6, 2023

PLANT LIST, **DETAILS &** NOTES

# Preliminary NOT FOR CONSTRUCTION



Barlas Residence

barias Residence

No. Description Date

Single Family Residence

Site Wall Details

Project number

Scale

Checked by

**Driveway Gate Detail** 

7' Max Column Height Brick To Match House



Left Side Fence Detail

Author Checker























# BOARD OF ADJUSTMENT MEETING STAFF MEMORANDUM FEBRUARY 19, 2024

CASE 5

Property Address: 120 Stuyvesant Road Property Owner: TJ & Kirby Finger

Request: Special Use Permit request for Accessory Structures

Variance for encroachment into the front setbacks

#### **Background**

The property owners request permission to construct a sports court. They are also requesting approval for the concrete round balls along the driveway. The proposed 30'x65' sport court would be located on the flat area to the south side of the home. The proposed sport court is in compliance with the setbacks. Six of the eight 20" concrete balls are within the front setback along the driveway but out of the right of way.

#### Special Use Permit

Sectio