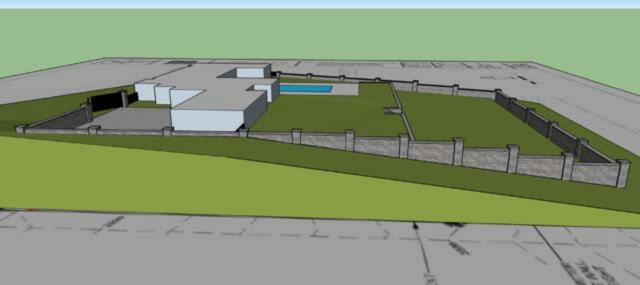

Site Visit – 2:15 pm

Case 3: 7 Amherst Road – Variance request for encroachment into side yard setback.

Site Visit - 2:00 pm

Case 4: Cedar Hill Drive, Lot 1 - Parcel 9646-42-14-1900000 Special Use permit request for retaining wall and fence in rear yard; variance request for fence location in front yard. Site V isit – 2:30 pm