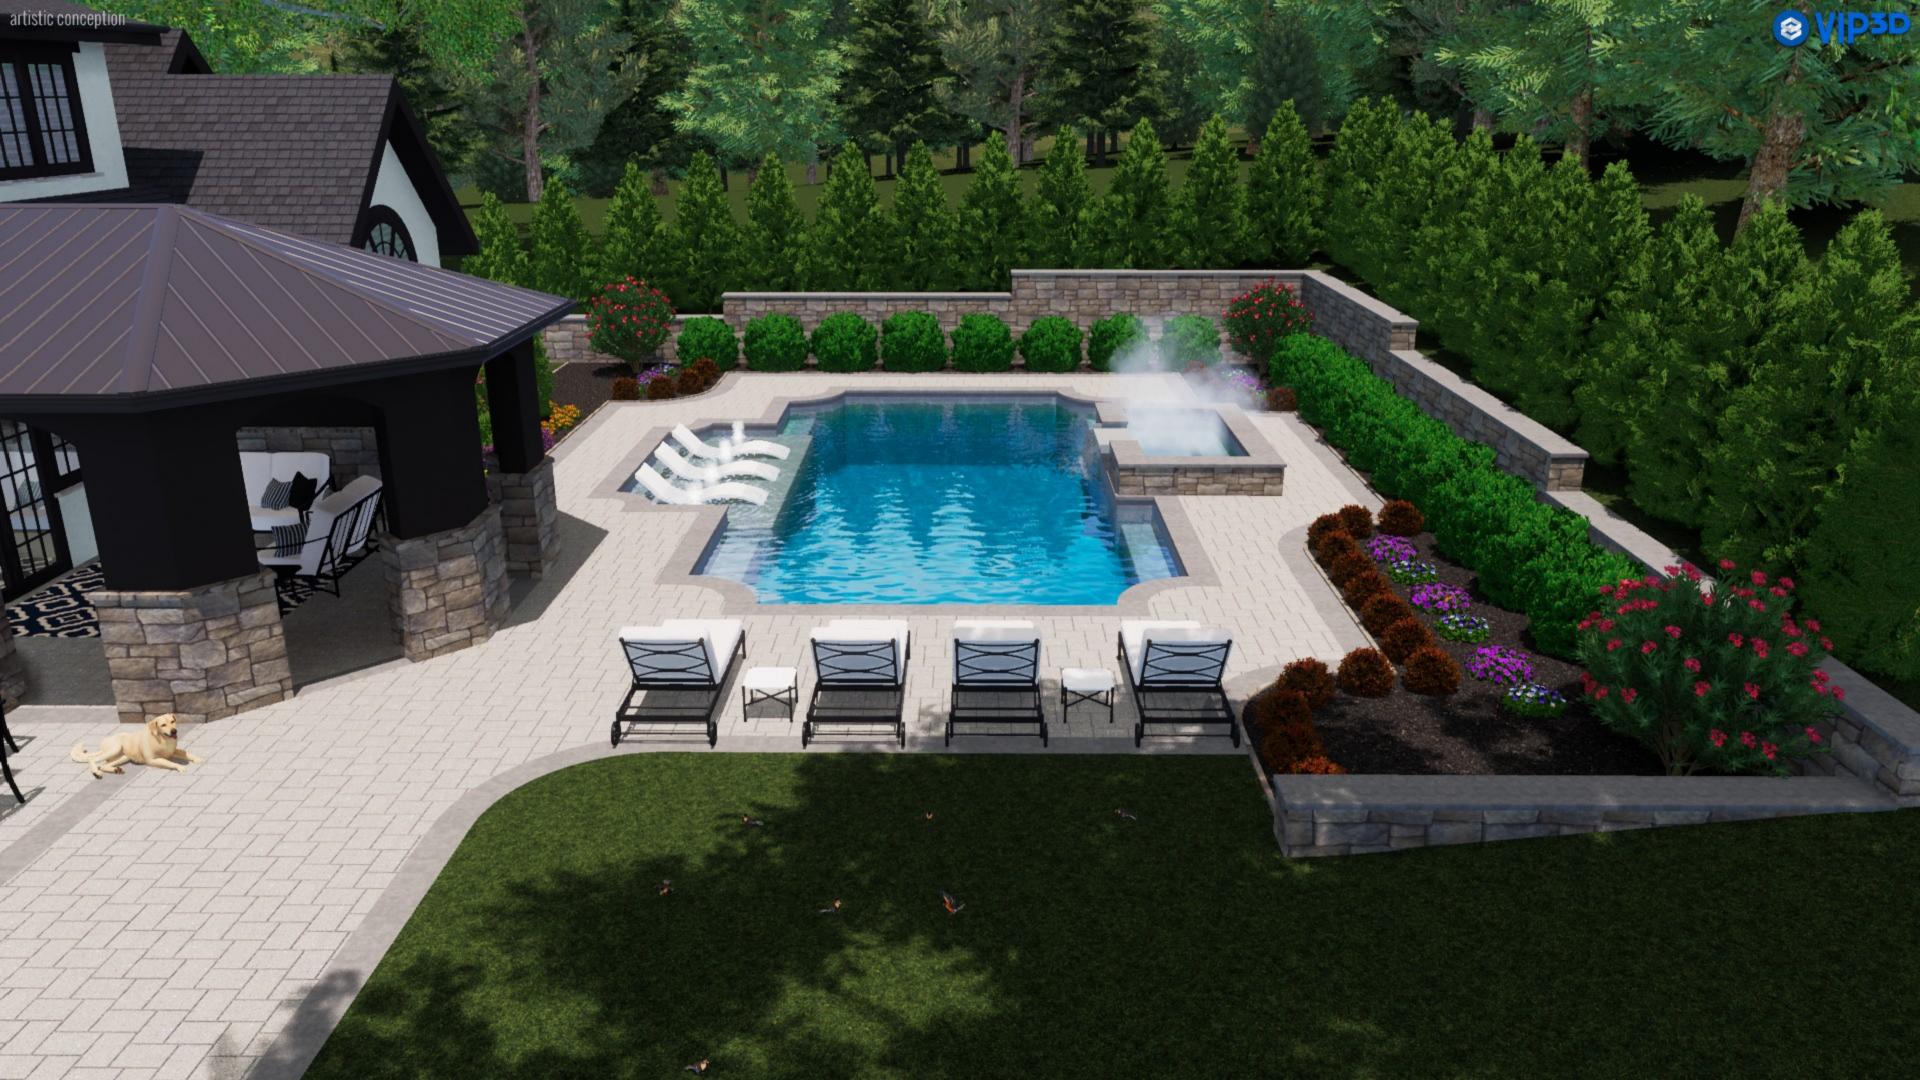

#### **HEARING** (Evidentiary):

The third matter is for a Special Use Permit request for a swimming pool in the rear yard and open-air outdoor living space at 4 Fairway Place. The matter was shepherded by Ms. Martha Barnes. Mr. Michael O'Buckley said they would like to add to the back of the house which would be approximately 400 square feet. They would like to install a 10'x20' pool. The impervious area is 10,988 square feet. The total roof coverage is 3,221. The fence will be 48 inches. It will be glass panels. The open-air living space is attached to the house. It has a fireplace. There will be can lights shooting down. There will be two small lights in the pool. They will be on opposite ends of the pool. There is currently buffering. Ms. Barnes asked Mr. O'Buckley if a neighboring property owner asked for additional screening, would he be compliant with this. Mr. O'Buckley said yes.

#### DELIBERATION AND DETERMINATION

Ms. Barnes restated the facts and said Mr. O'Buckley at 4 Fairway Place is requesting a Special Use Permit for a 10'x20' pool and has some concrete surround and grass surround. It meets the impervious surface requirement. The open-air living space is about 17'x22' which abuts the pool. The open-air living space will also include a fireplace. The pool is going to be surrounded by a four-foot glass panel fence. He is open to screening if additional screening is needed. The lighting is minimal and is faced down.