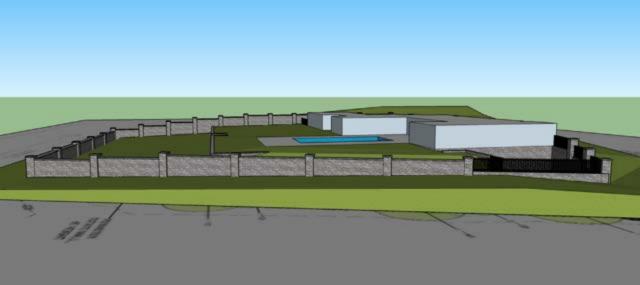

Site Visit – 2:15 pm

Case 3: 7 Amherst Road – Variance request for encroachment into side yard setback.

Site Visit - 2:00 pm

Case 4: Cedar Hill Drive, Lot 1 - Parcel 9646-42-14-1900000 Special Use permit request for retaining wall and fence in rear yard; variance request for fence location in front yard. Site V isit – 2:30 pm