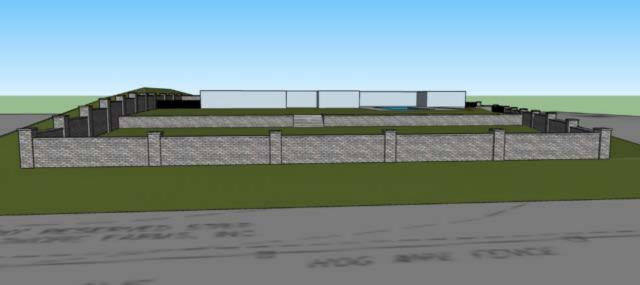

Site Visit – 2:15 pm

Case 3: 7 Amherst Road – Variance request for encroachment into side yard setback.

Site Visit - 2:00 pm

Case 4: Cedar Hill Drive, Lot 1 - Parcel 9646-42-14-1900000 Special Use permit request for retaining wall and fence in rear yard; variance request for fence location in front yard. Site V isit – 2:30 pm