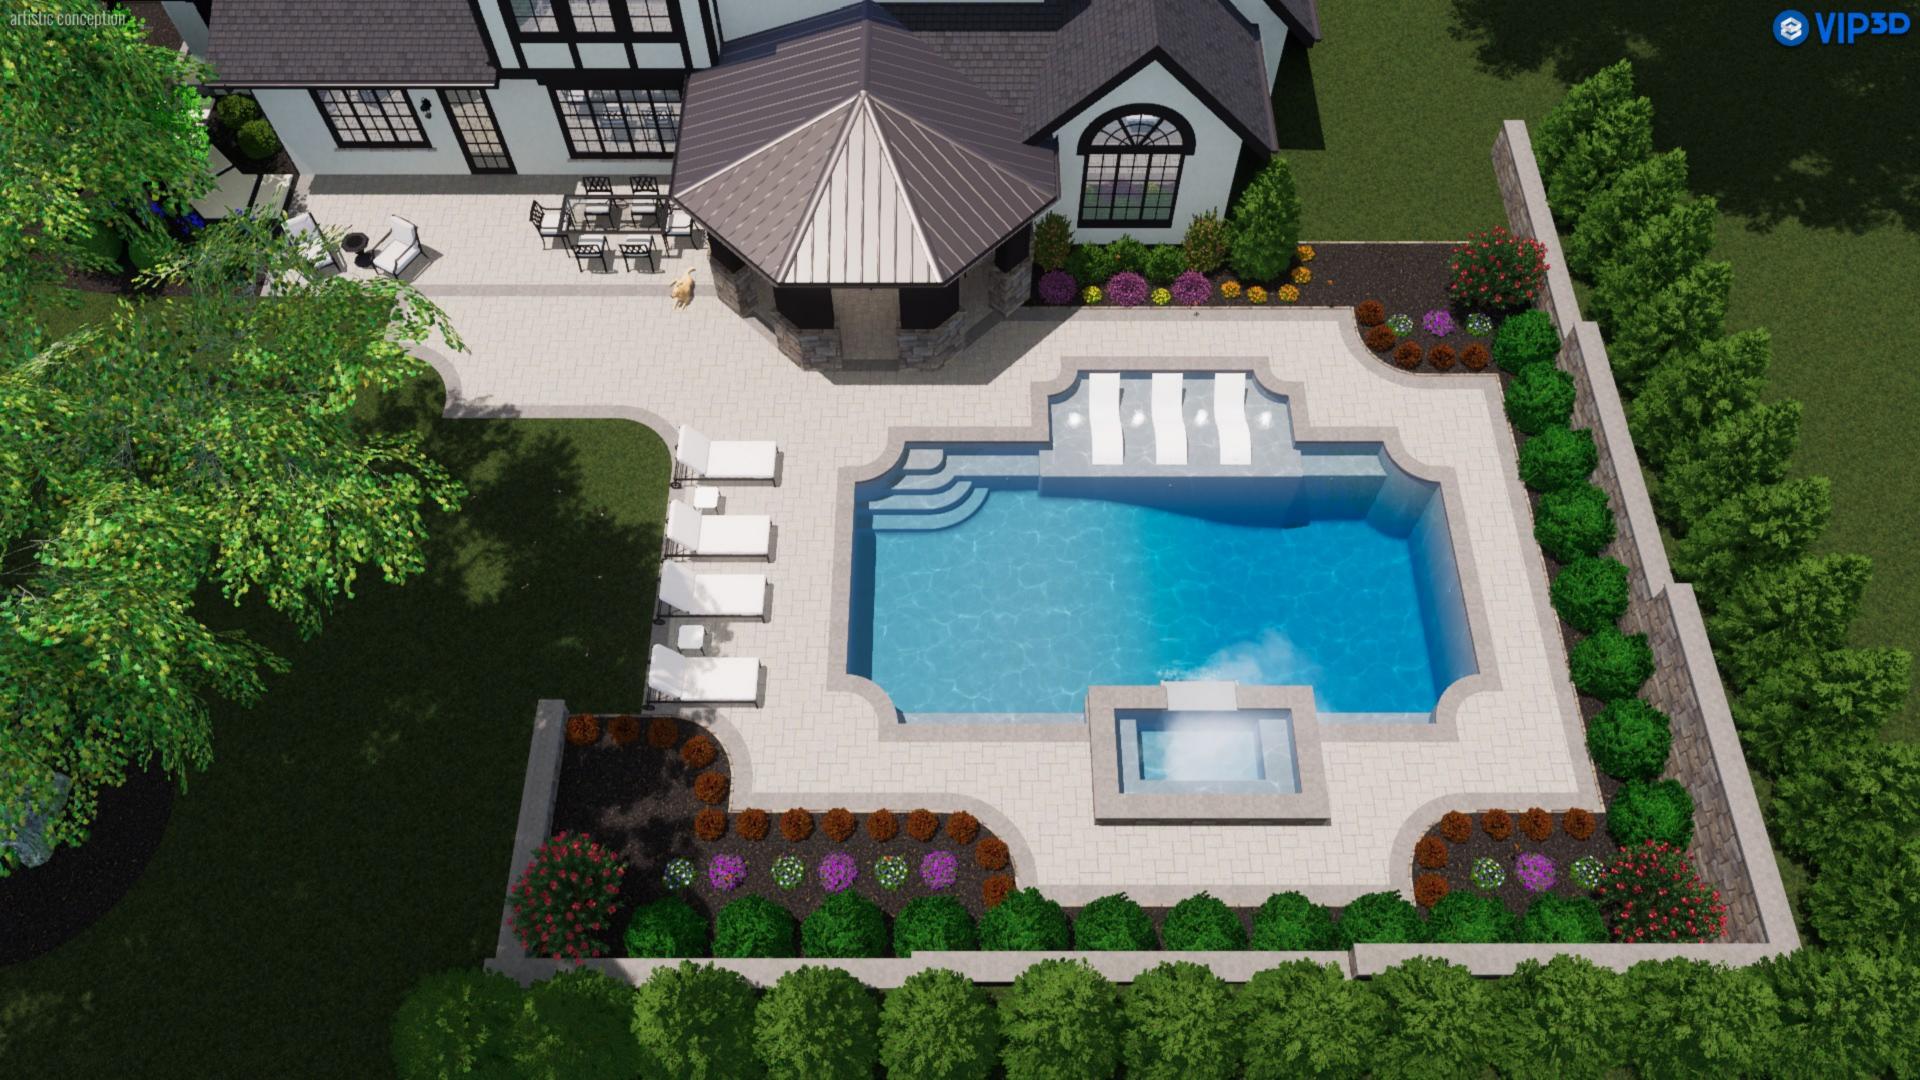

#### **HEARING** (Evidentiary):

The third matter is for a Special Use Permit request for a swimming pool in the rear yard and open-air outdoor living space at 4 Fairway Place. The matter was shepherded by Ms. Martha Barnes. Mr. Michael O'Buckley said they would like to add to the back of the house which would be approximately 400 square feet. They would like to install a 10'x20' pool. The impervious area is 10,988 square feet. The total roof coverage is 3,221. The fence will be 48 inches. It will be glass panels. The open-air living space is attached to the house. It has a fireplace. There will be can lights shooting down. There will be two small lights in the pool. They will be on opposite ends of the pool. There is currently buffering. Ms. Barnes asked Mr. O'Buckley if a neighboring property owner asked for additional screening, would he be compliant with this. Mr. O'Buckley said yes.

#### DELIBERATION AND DETERMINATION

Ms. Barnes restated the facts and said Mr. O'Buckley at 4 Fairway Place is requesting a Special Use Permit for a 10'x20' pool and has some concrete surround and grass surround. It meets the impervious surface requirement. The open-air living space is about 17'x22' which abuts the pool. The open-air living space will also include a fireplace. The pool is going to be surrounded by a four-foot glass panel fence. He is open to screening if additional screening is needed. The lighting is minimal and is faced down.