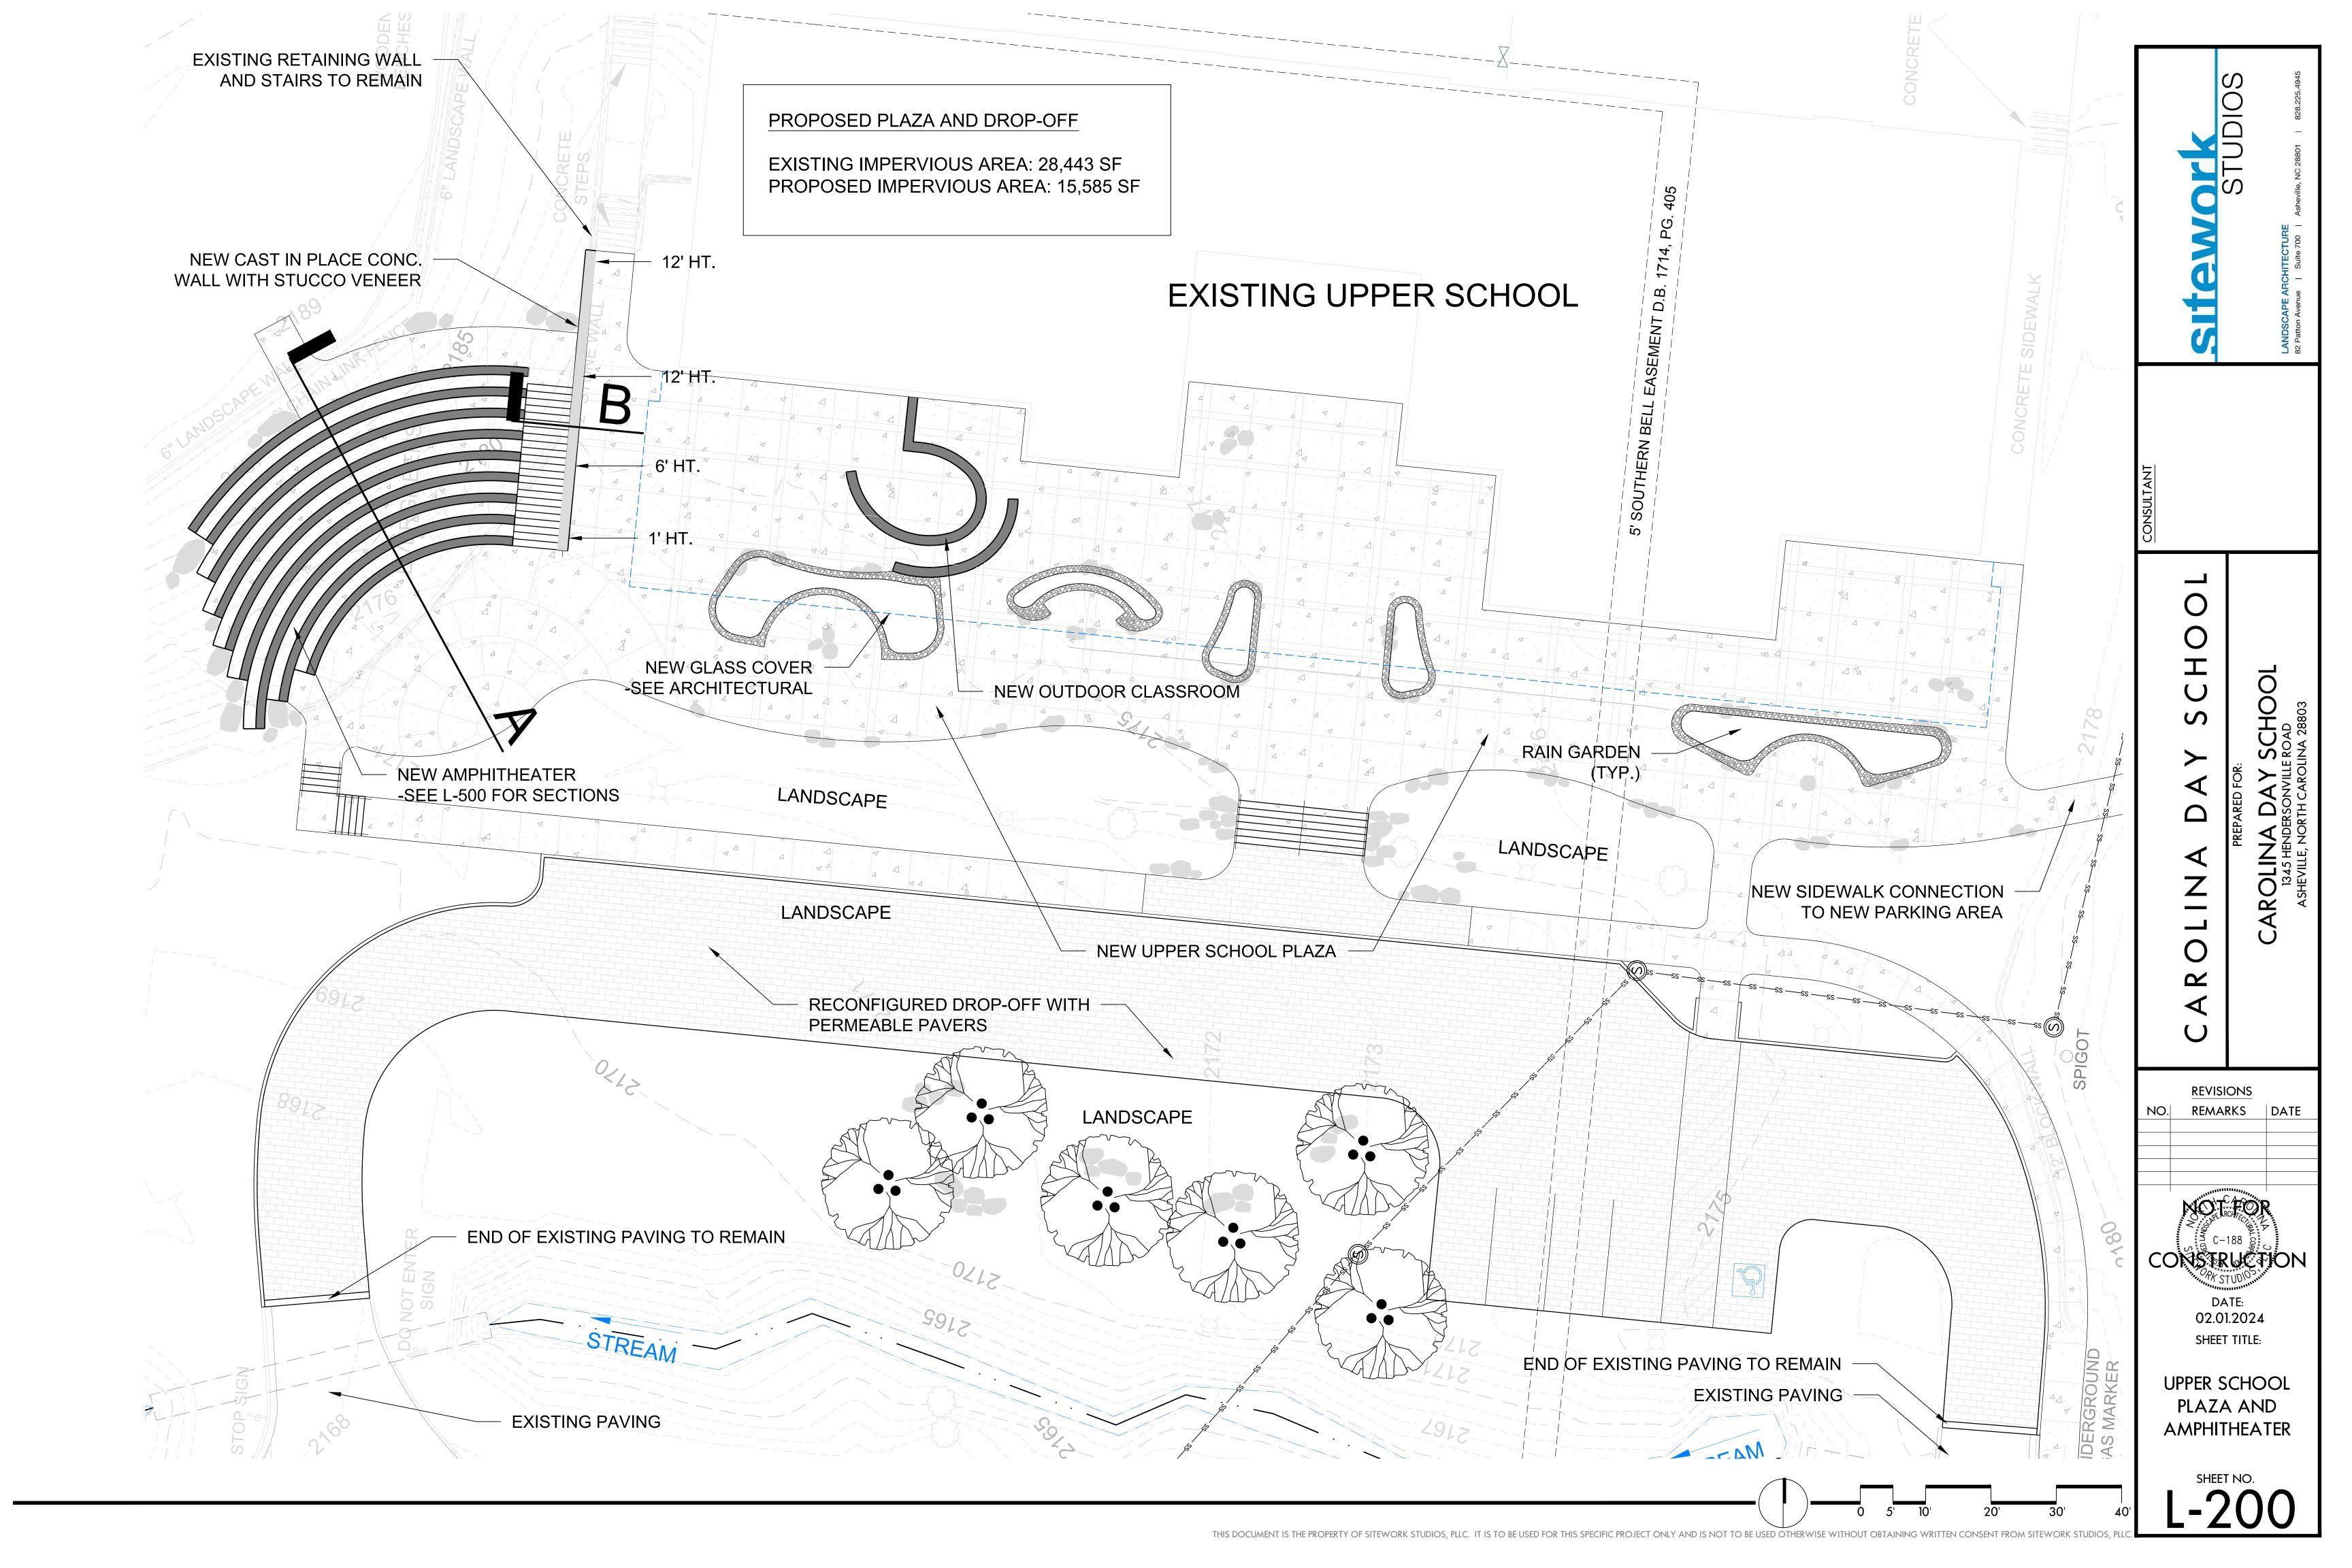

Case 5: 120 Stuyvesant Road – Special Use permit for Concrete Mounds in Front Yard and Sports Court in Side Yard; Variance Request for Concrete Mounds in Front Yard.

Site Visit - 3:05 pm

Case 6: 1345 Hendersonville Road – Special Use Permit request as Planed Unit Development for New Parking Lot and New Plaza and Amphitheatre