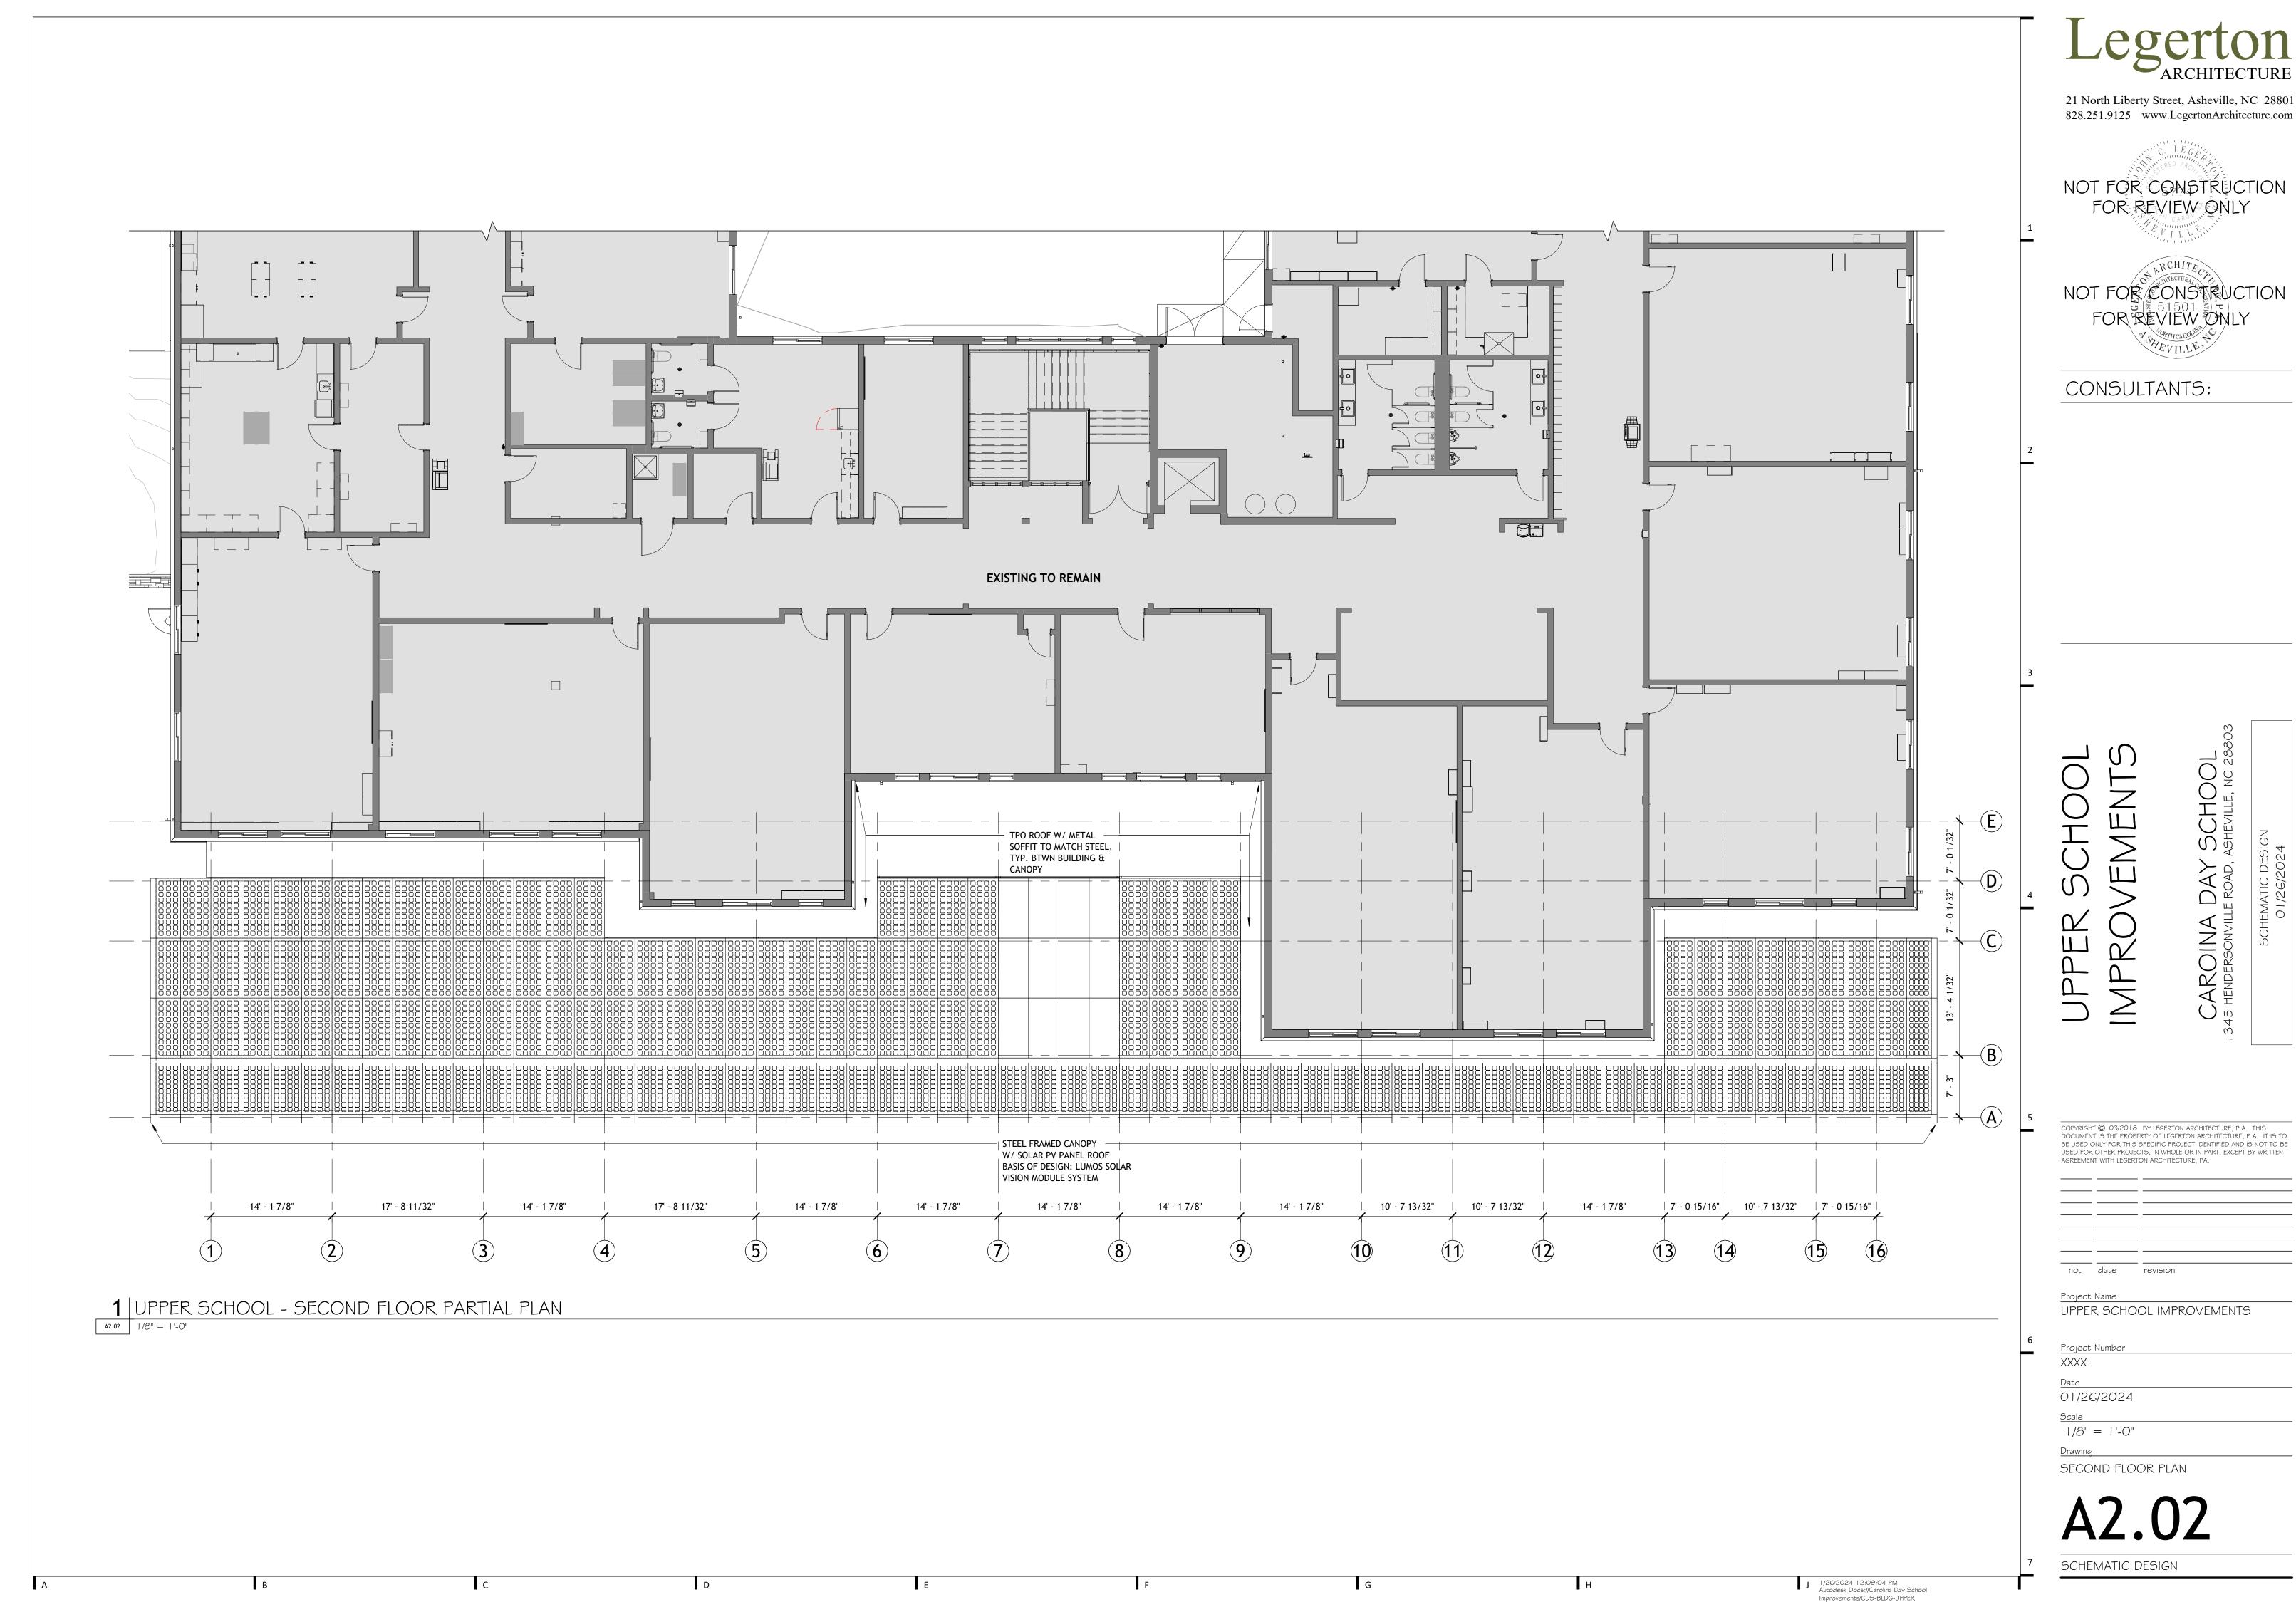

| 50      |
| Street Trees (39 LF):           |             | 10                               | 10      |
|                                 |             |                                  |         |
|                                 |             |                                  | 2" Cal. |
| Total Trees:                    |             | 173                              | 145     |

Landscape buffer shrubs (230 LF): Parking Lot Screening Shrubs:

56

#### # of 3" Cal. # of 4" Cal.

| <br>_ |  |  |
|-------|--|--|
|       |  |  |
|       |  |  |
|       |  |  |
|       |  |  |
|       |  |  |
|       |  |  |
|       |  |  |
|       |  |  |
|       |  |  |
|       |  |  |
|       |  |  |
|       |  |  |
|       |  |  |
|       |  |  |























828.251.9125 www.LegertonArchitecture.com

NOT FOR CONSTRUCTION

DOCUMENT IS THE PROPERTY OF LEGERTON ARCHITECTURE, P.A. IT IS TO BE USED ONLY FOR THIS SPECIFIC PROJECT IDENTIFIED AND IS NOT TO BE USED FOR OTHER PROJECTS, IN WHOLE OR IN PART, EXCEPT BY WRITTEN

SCHOOL\_R2024\_ARCHITECTURE.rvt