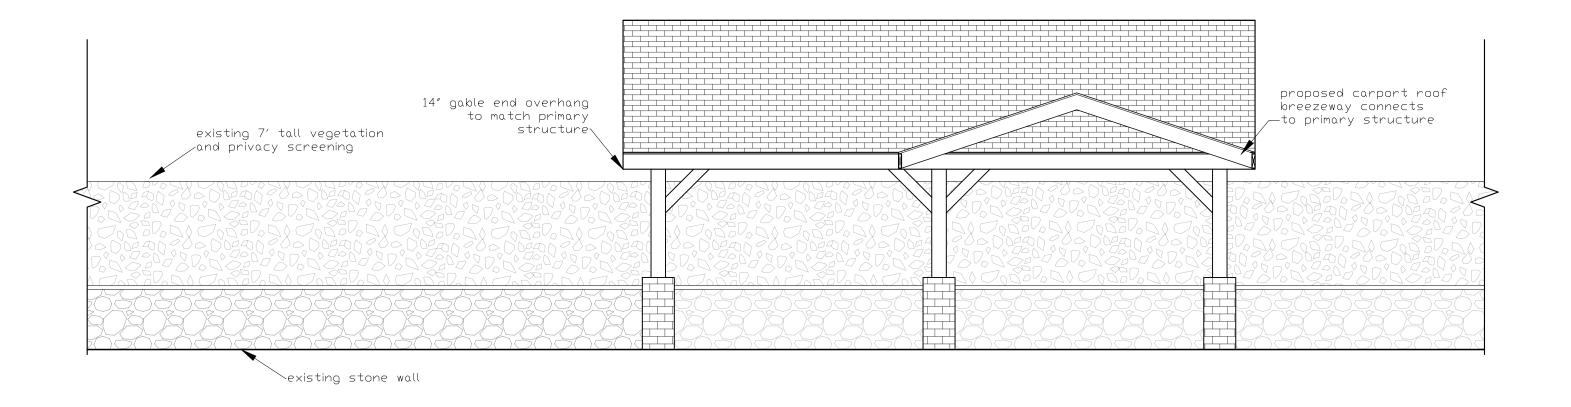

Case 1: 9 Brooklawn Chase – Tree Removal Request (Removal of More than 10 Protected Trees) and Landscape Plan Review Site Visit – 2:50 pm

Case 2: 6 Fairway Place – Special Use Permit for swimming pool in rear yard.

Site Visit – 2:15 pm

Case 3: 7 Amherst Road – Variance request for encroachment into side yard setback.

Site Visit - 2:00 pm

Case 4: Cedar Hill Drive, Lot 1 - Parcel 9646-42-14-1900000 Special Use permit request for retaining wall and fence in rear yard; variance request for fence location in front yard. Site V isit – 2:30 pm

Case 5: 120 Stuyvesant Road – Special Use permit for Concrete Mounds in Front Yard and Sports Court in Side Yard; Variance Request for Concrete Mounds in Front Yard.

Site Visit - 3:05 pm

Case 6: 1345 Hendersonville Road – Special Use Permit request as Planed Unit Development for New Parking Lot and New Plaza and Amphitheatre