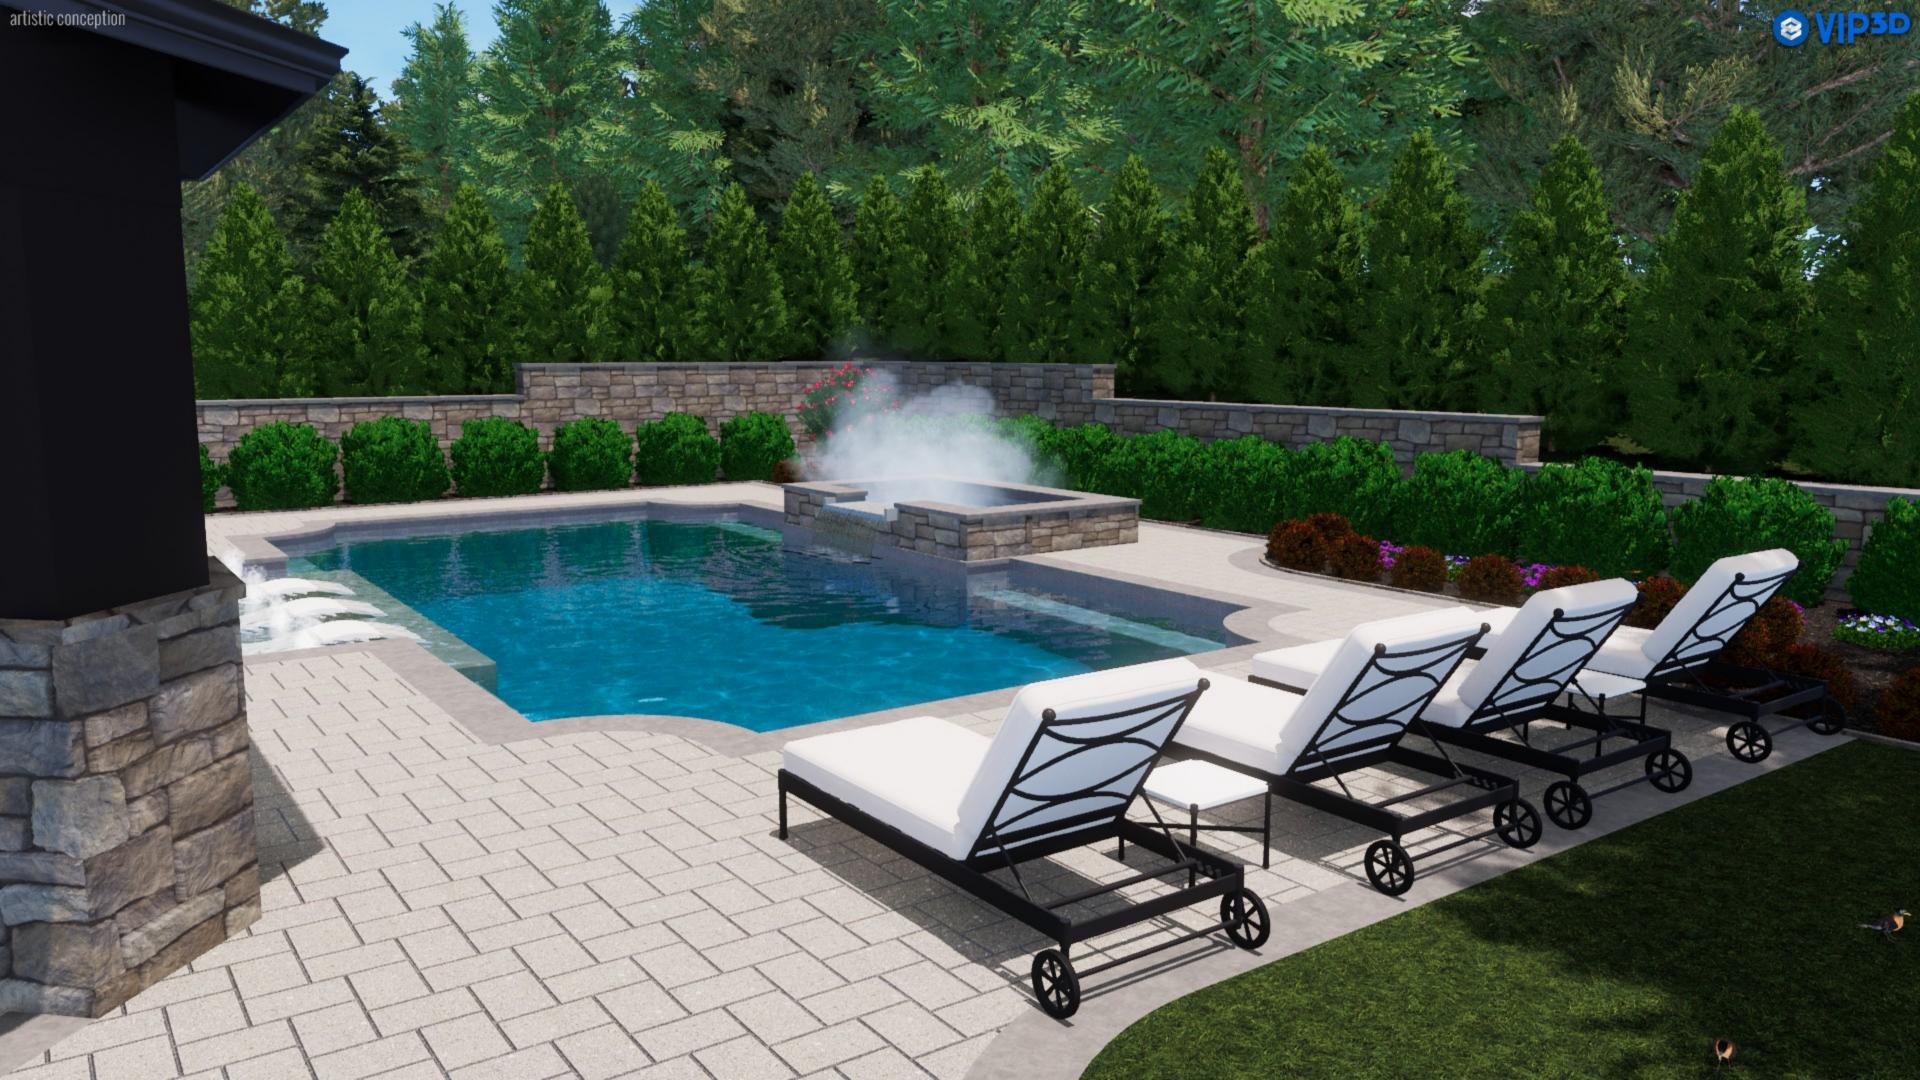

#### **HEARING** (Evidentiary):

The third matter is for a Special Use Permit request for a swimming pool in the rear yard and open-air outdoor living space at 4 Fairway Place. The matter was shepherded by Ms. Martha Barnes. Mr. Michael O'Buckley said they would like to add to the back of the house which would be approximately 400 square feet. They would like to install a 10'x20' pool. The impervious area is 10,988 square feet. The total roof coverage is 3,221. The fence will be 48 inches. It will be glass panels. The open-air living space is attached to the house. It has a fireplace. There will be can lights shooting down. There will be two small lights in the pool. They will be on opposite ends of the pool. There is currently buffering. Ms. Barnes asked Mr. O'Buckley if a neighboring property owner asked for additional screening, would he be compliant with this. Mr. O'Buckley said yes.

#### DELIBERATION AND DETERMINATION

Ms. Barnes restated the facts and said Mr. O'Buckley at 4 Fairway Place is requesting a Special Use Permit for a 10'x20' pool and has some concrete surround and grass surround. It meets the impervious surface requirement. The open-air living space is about 17'x22' which abuts the pool. The open-air living space will also include a fireplace. The pool is going to be surrounded by a four-foot glass panel fence. He is open to screening if additional screening is needed. The lighting is minimal and is faced down.