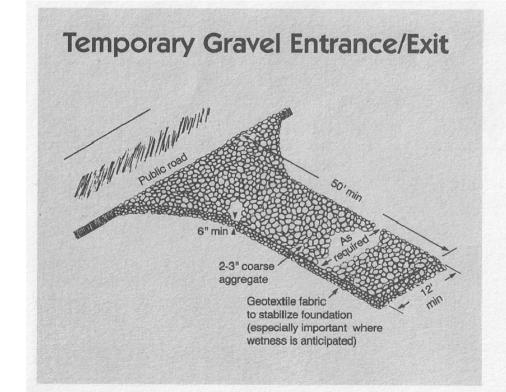

UTHORIZED OR UNWARY PERSONS FROM ENTERING THE POOL AREA. ENTRANCES THROUGH THE BARRIER SHALL BE PROVIDED WITH SELF-CLOSING GATES OR OTHER ACCEPTABLE ENTRANCES OF THE SAME HEIGHTS, BOTTOM AND TOP, ABOVE THE ADJACENT GROUND SURFACE, HAVING LATCHES. THE BOTTOM EDGE OF THE BARRIER SHALL BE NOT MORE THAN SIX INCHES FROM THE ADJACENT GROUND SURFACE AND THE HEIGHT OF THE BARRIER SHALL BE NOT LESS THAN FOUR FEET FROM THE ADJACENT GROUND SURFACE.

THIS SHALL APPLY TO ALL RESIDENTIAL SWIMMING POOLS CONSTRUCTED AFTER THE EFFECTIVE DATE OF THE ORDINANCE FROM WHICH THIS SECTION IS DERIVED (ORDINANCE NO. 964, 7-7-77).

# NOTE:

SITE, GRADING & EROSION CONTROL PLANS PREPARED FROM BASE BOUNDARY, TOPOGRAPHIC & TREE SURVEY INFORMATION PROVIDED BY SANDERS SURVEYING & MAPPING SERVICES, INC. DATED 05-20-2023



The gravel entrance/exit provides a stable entrance condition from the construction site and keeps sediment off public roads.

Inspect entrance/exit pad and sediment disposal area weekly and after heavy rains or heavy use.

Reshape pad as needed for drainage and runoff control.

Topdress with clean stone as needed.

Immediately remove sediment tracked or washed onto public roads.

#### **CONSTRUCTION SEQUENCE:**

- 1. INSTALL ALL EROSION CONTROL MEASURES AS SHOWN;
- 2. ON-SITE INSPECTION BY INSPECTOR TO APPROVE PERIMETER EROSION CONTROL DEVICES;
- 3. PROCEED WITH GRADING;
- 4. CLEAN SEDIMENT BASINS WHEN ONE-HALF FULL;
- 5. REPAIR OR REPLACE ALL EROSION CONTROL MEASURES AS NEEDED;
- 6. SEED AND MULCH DENUDED AREA, AS REQUIRED, AFTER FINISHED GRADES ARE ESTABLISHED;
- 7. MAINTAIN SOIL EROS