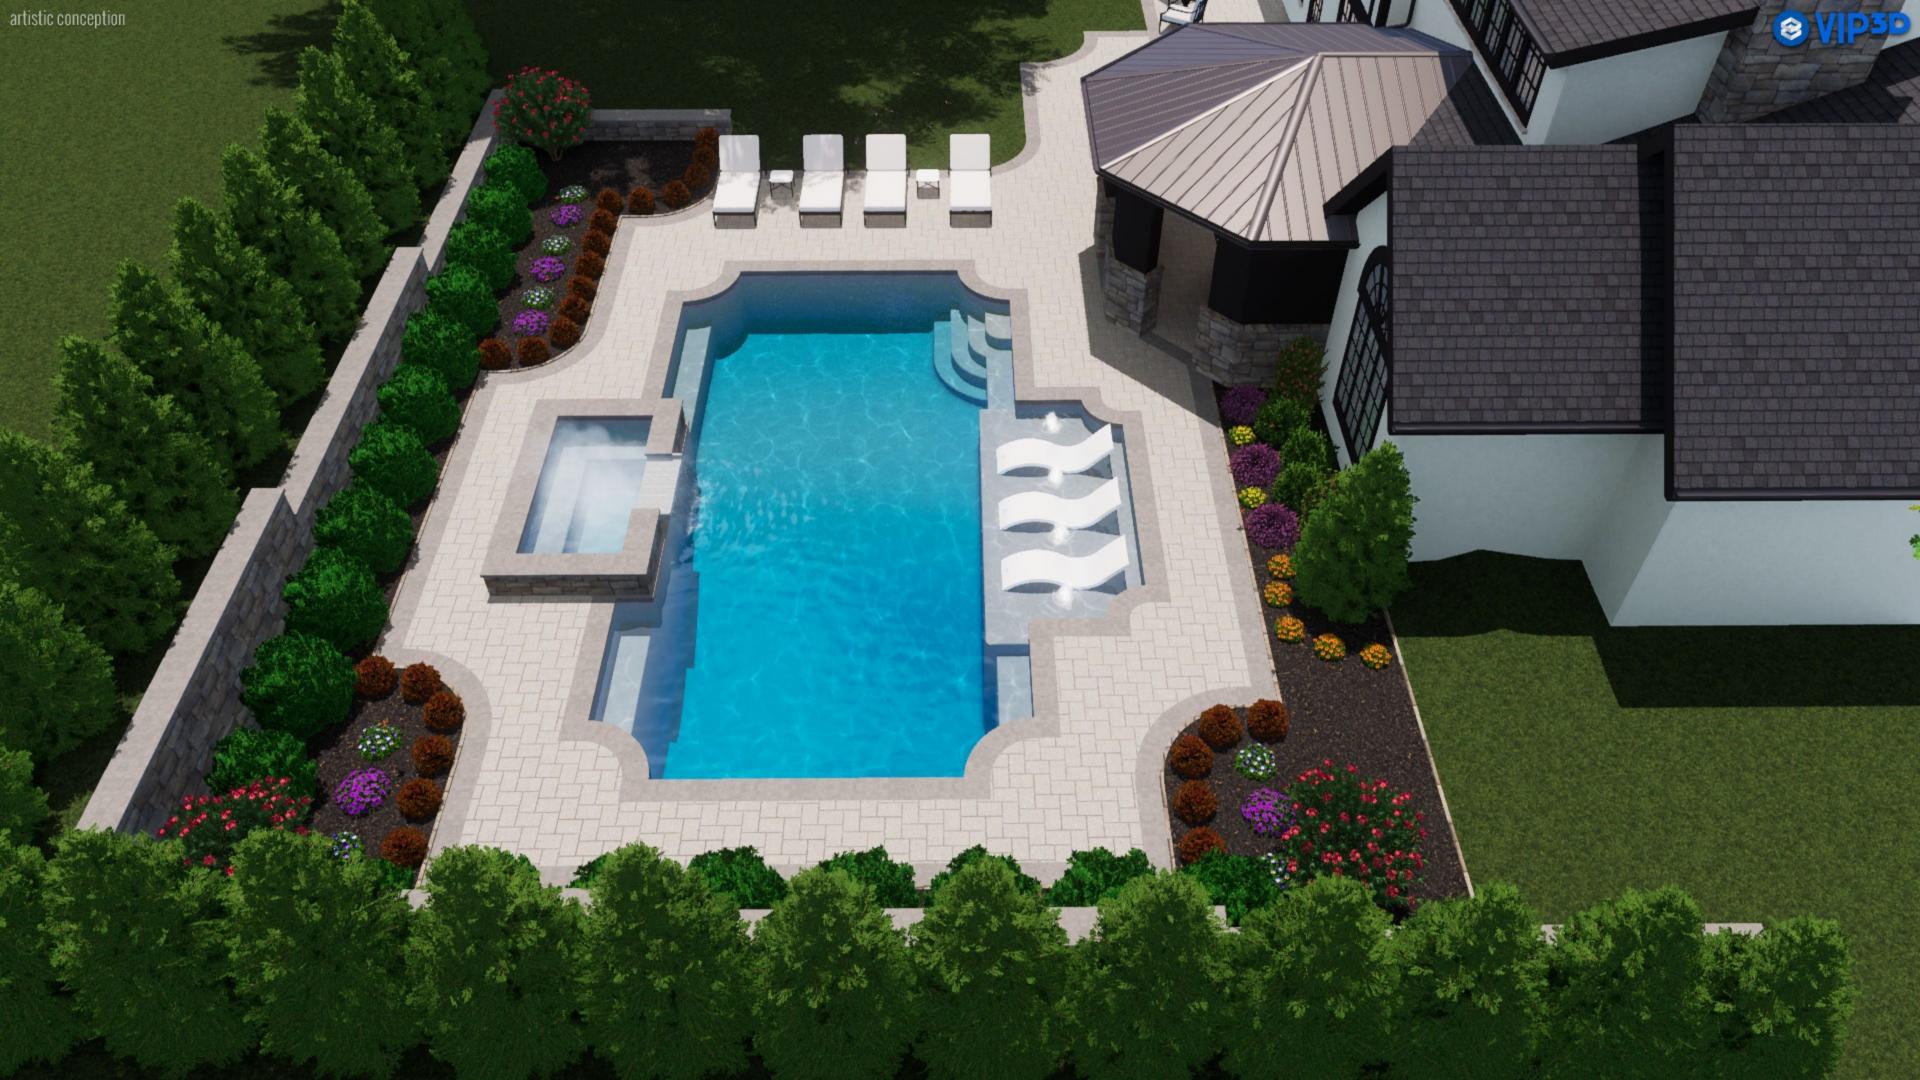

#### **HEARING** (Evidentiary):

The third matter is for a Special Use Permit request for a swimming pool in the rear yard and open-air outdoor living space at 4 Fairway Place. The matter was shepherded by Ms. Martha Barnes. Mr. Michael O'Buckley said they would like to add to the back of the house which would be approximately 400 square feet. They would like to install a 10'x20' pool. The impervious area is 10,988 square feet. The total roof coverage is 3,221. The fence will be 48 inches. It will be glass panels. The open-air living space is attached to the house. It has a fireplace. There will be can lights shooting down. There will be two small lights in the pool. They will be on opposite ends of the pool. There is currently buffering. Ms. Barnes asked Mr. O'Buckley if a neighboring property owner asked for additional screening, would he be compliant with this. Mr. O'Buckley said yes.

#### DELIBERATION AND DETERMINATION

Ms. Barnes restated the facts and said Mr. O'Buckley at 4 Fairway Place is requesting a Special Use Permit for a 10'x20' pool and has some concrete surround and grass surround. It meets the impervious surface requirement. The open-air living space is about 17'x22' which abuts the pool. The open-air living space will also include a fireplace. The pool is going to be surrounded by a four-foot glass panel fence. He is open to screening if additional screening is needed. The lighting is minimal and is faced down.

Ms. Kieffer made a motion to grant a Special Use Permit to Mr. Michael O'Buckley at 4 Fairway Place for a swimming pool and outdoor living space in the rear yard and the facts as recited by Martha Barnes and her summation be accepted as findings and facts to support this grant. The Board has inspected this site, and no neighboring property owner has objected. She further moved the Board define that granting this Special Use Permit (a) would not materially endanger the public health or safety if located where proposed and developed according to the plans as submitted and improved, (b) met all required conditions and specifications of the Town of Biltmore Forest Zoning ordinance, (c) would not substantially injure the value of adjoining or abutting property, and (d) would be in general conformity with the plan of development of the Town of Biltmore Forest and its environs as set forth in Sections 153.110 (C)(2-3)of the above ordinance. The applicant has been informed that he/she is to report to the Zoning Administrator within seven (7) days of completion of the project in order that the Zoning Administrator can determine that the project has been completed in accordance with plans submitted to the Town. The motion was seconded by Ms. Rhoda Groce and unanimously approved.