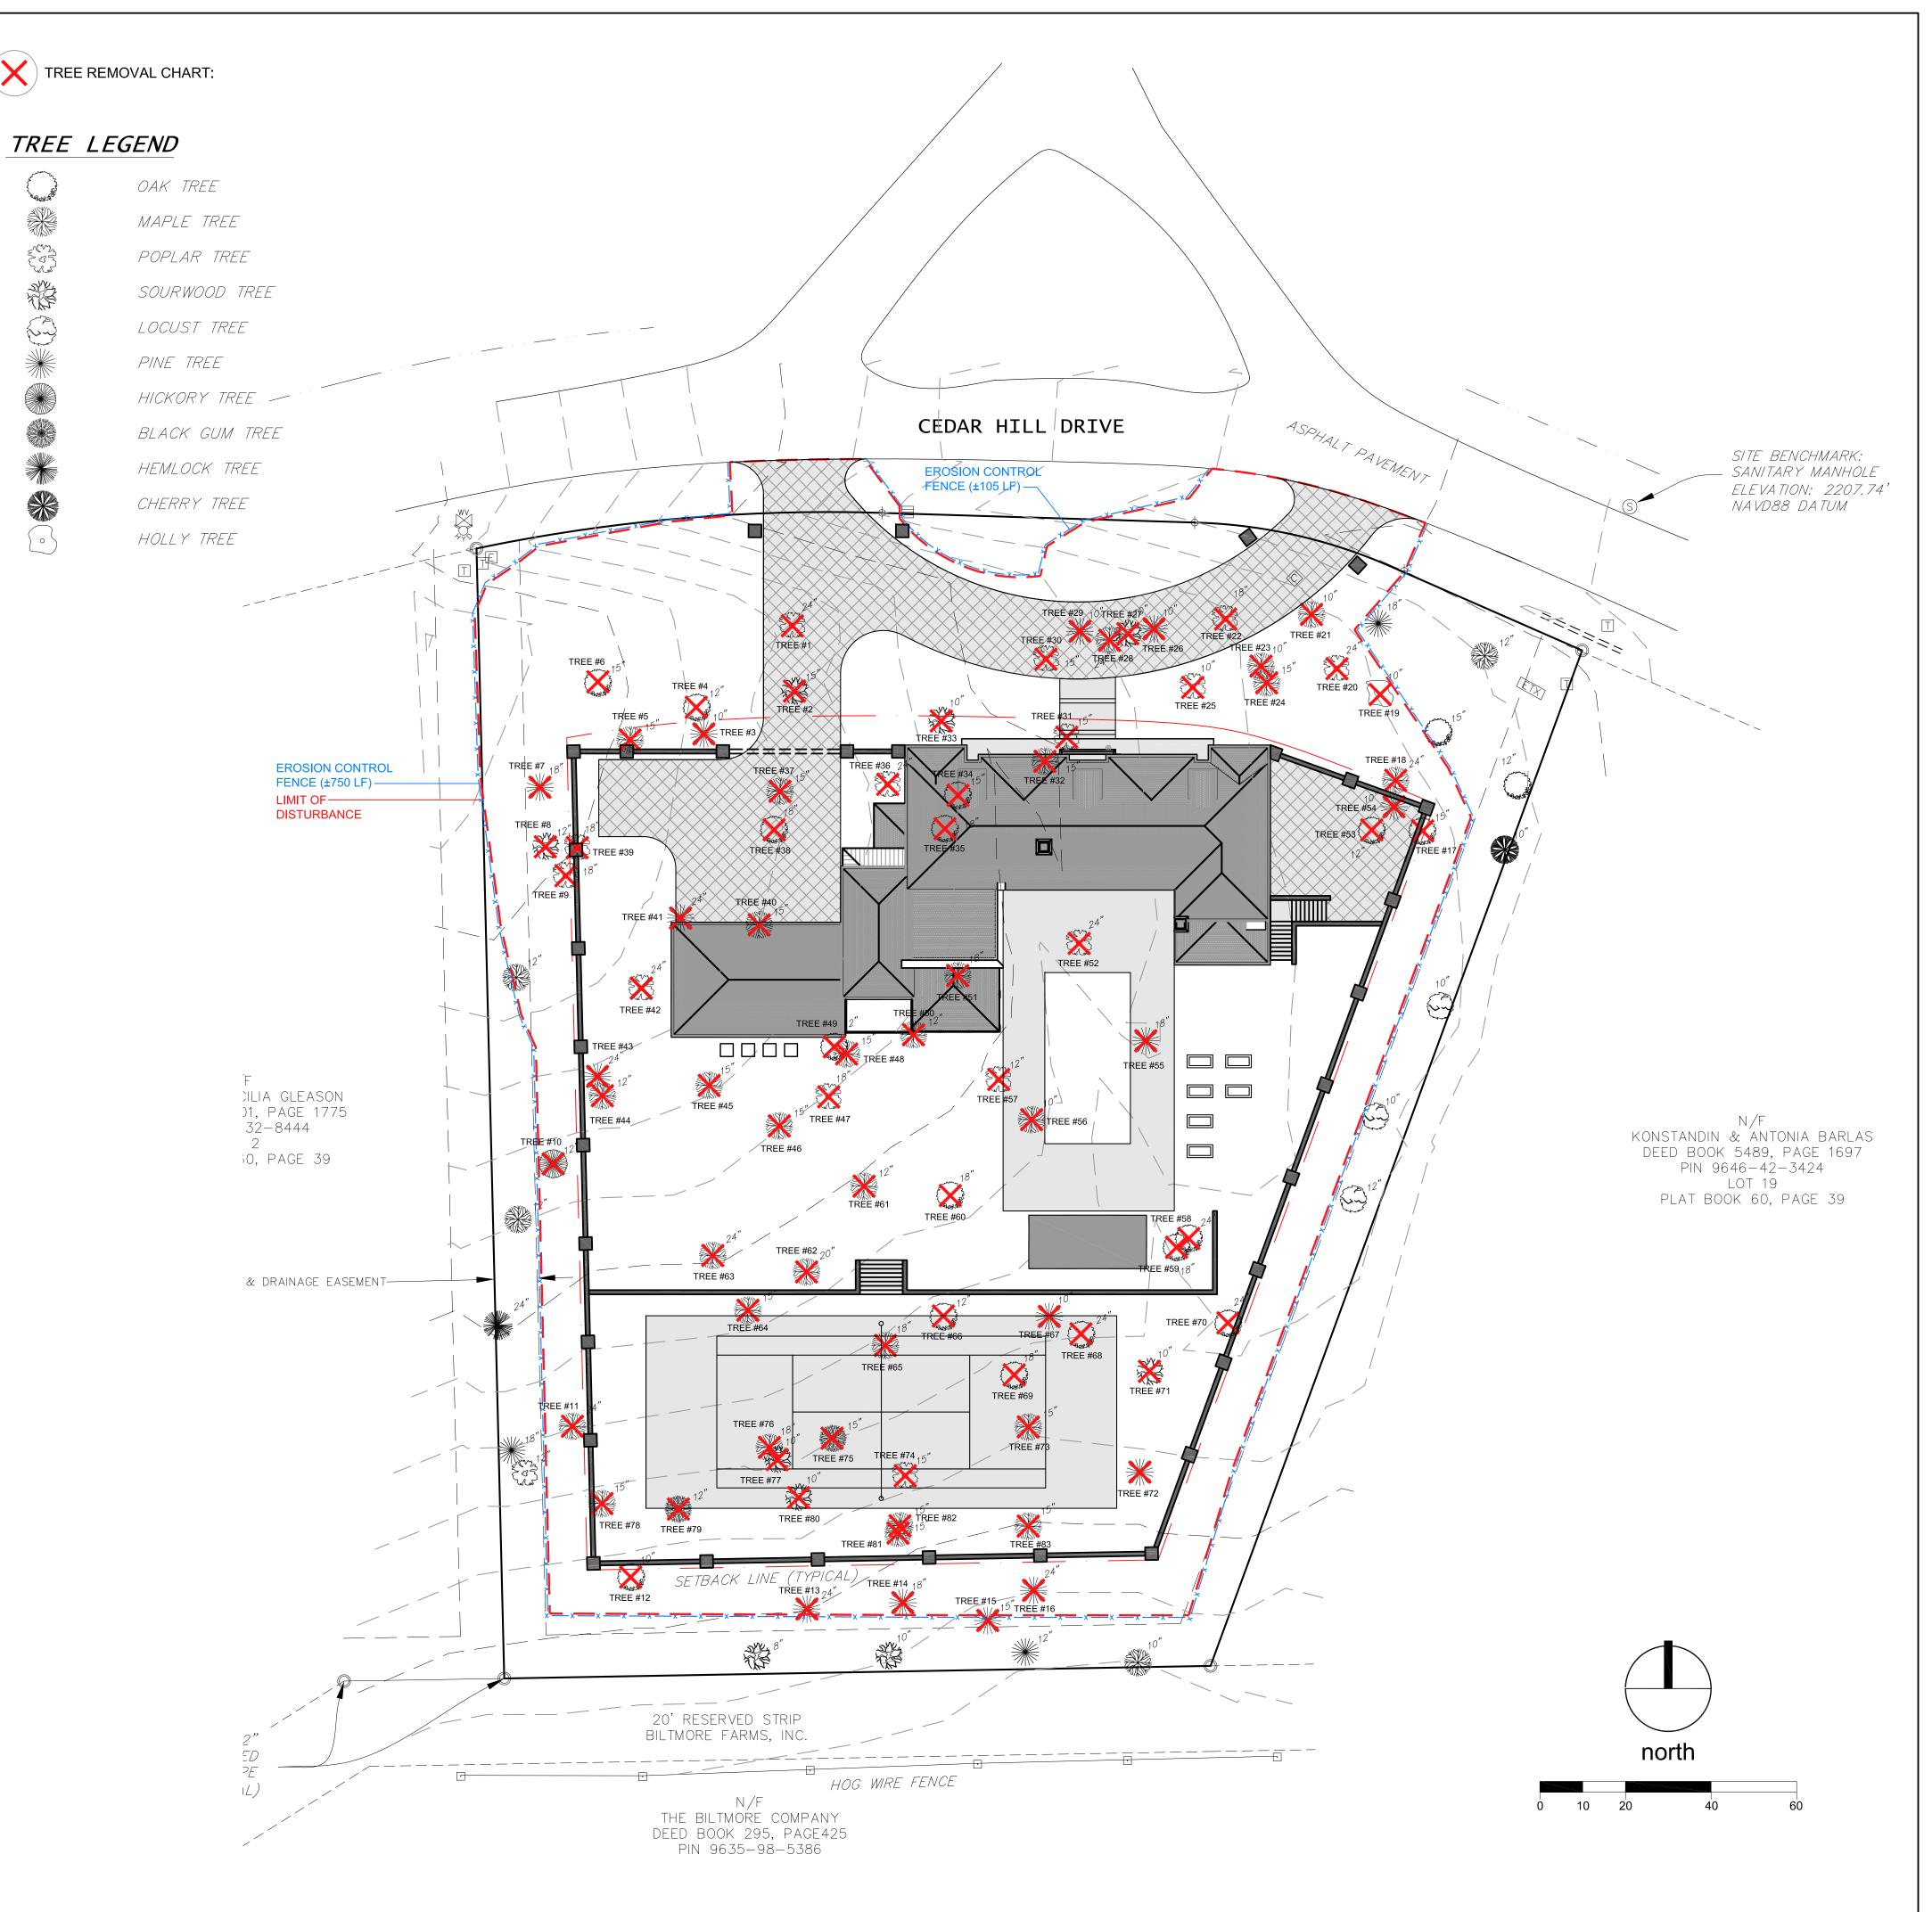

## 9 Brooklawn Chase Tree Removal Map

11/13/2023

## Proposed Tree Removal John Semanik 9 Brooklawn Chase

- 1) Pine (too close to house)
- 2) Oak (hollow/fungus)
- 3) Pine (too close to house)
- 4) Pine (too close to house)
- 5) Pine (too close to house)
- 6) Oak (too close to house)
- 7) Pine (too close to house)
- 8) Norway Spruce (uprooting root sprung)
- 9) Holly (too close to house)
- 10) Holly (too close to house)
- 11) Sourwood (too close to driveway)
- 12) Maple (too close to driveway)
- 13) Pine (too close to driveway)
- 14) Oak (too close to driveway)
- 15) Sourwood (too close to driveway)
- 16) Oak (too close to driveway)
- 17) White Pine (tree test field)
- 18) White Pine (too close to house)
- 19) White Oak (suppressed)
- 20) Pine (most dead)
- 21) Pine (too close to driveway)
- 22) Pine (too close to driveway)
- 23) Pine (too close to driveway)
- 24) White Oak (too close to house)
- 25) Pine (too close to house)
- 26) White Oak (too close to house)
- 27) Sourwood (too close to house)
- 28) Pine (leaning and too close to house)
- 29) Pine (too close to house)
- 30) Pine (too close to house)
- 31) Oak (dead top)
- 32) Oak (too close to driveway)
- 33) Holly (too close to driveway)
- 34) White Oak (too close to driveway and gate)
- 35) Pine (too close to driveway and gate)
- 36) Sourwood (too close to driveway and gate)

- 37) Oak (too close to driveway and gate)
- 38) Pine (too close to driveway and gate)
- 39) White Oak (too close to driveway and gate)
- 40) Sourwood (too close to driveway and gate)
- 41) Sourwood (too close to driveway and gate)
- 42) Dead tree
- 43) Sourwood (dead top)
- 44) Pine (poor live crown)
- 45) Pine (give Maple room)
- 46) Mountain Laurel (too close to house)
- 47) Maple (too close to house)
- 48) Maple (too close to house)
- 49) Oak (girdled with chain)
- 50) Sourwood (dead top)
- 51) Sourwood (mostly dead)
- 52) Maple
- 53) Sourwood (too close to house)
- 54) Sourwood (too close to house)
- 55) White Oak
- 56) Maple (too close to house)
- 57) Maple (too close to house)
- 58) White Oak (too close to house)
- 59) Oak
- 60) Oak
- 61) Pine
- 62) Mountain Laurel
- 63) Pine
- 64) Pine (poor crown)
- 65) Oak
- 66) Sourwood
- 67) Oak (too close to house)
- 68) Maple
- 69) Pine (too close to house and driveway)
- 70) Sourwood (to close to house and driveway)
- 71) Oak (too close to house and driveway)
- 72) Oak (to close to house)
- 73) Oak (too close to house)
- 74) Oak (to close to house)
- 75) Oak (too close to house and driveway)
- 76) Oak (too close to house and driveway)

- 77) Oak (too close to house and driveway)
- 78) Oak (too close to house and driveway)
- 79) Oak (too close to house and driveway)
- 80) Oak (too close to house)
- 81) Maple
- 82) Oak (too close to driveway)
- 83) Oak (too close to driveway)
- 84) Oak (too close to driveway)
- 85) Oak (too close to driveway)
- 86) Sourwood (too close to driveway)
- 87) Oak (too close to house)
- 88) Oak (heavy lean, lifting root plate)
- 89) Oak (too close to house)
- 90) Oak
- 91) Sourwood
- 92) Holly
- 93) Oak (too close to house)
- 94) Oak
- 95) Oak (too close to house)
- 96) Oak (too close to house)
- 97) Oak (too close to driveway)

Total: 97