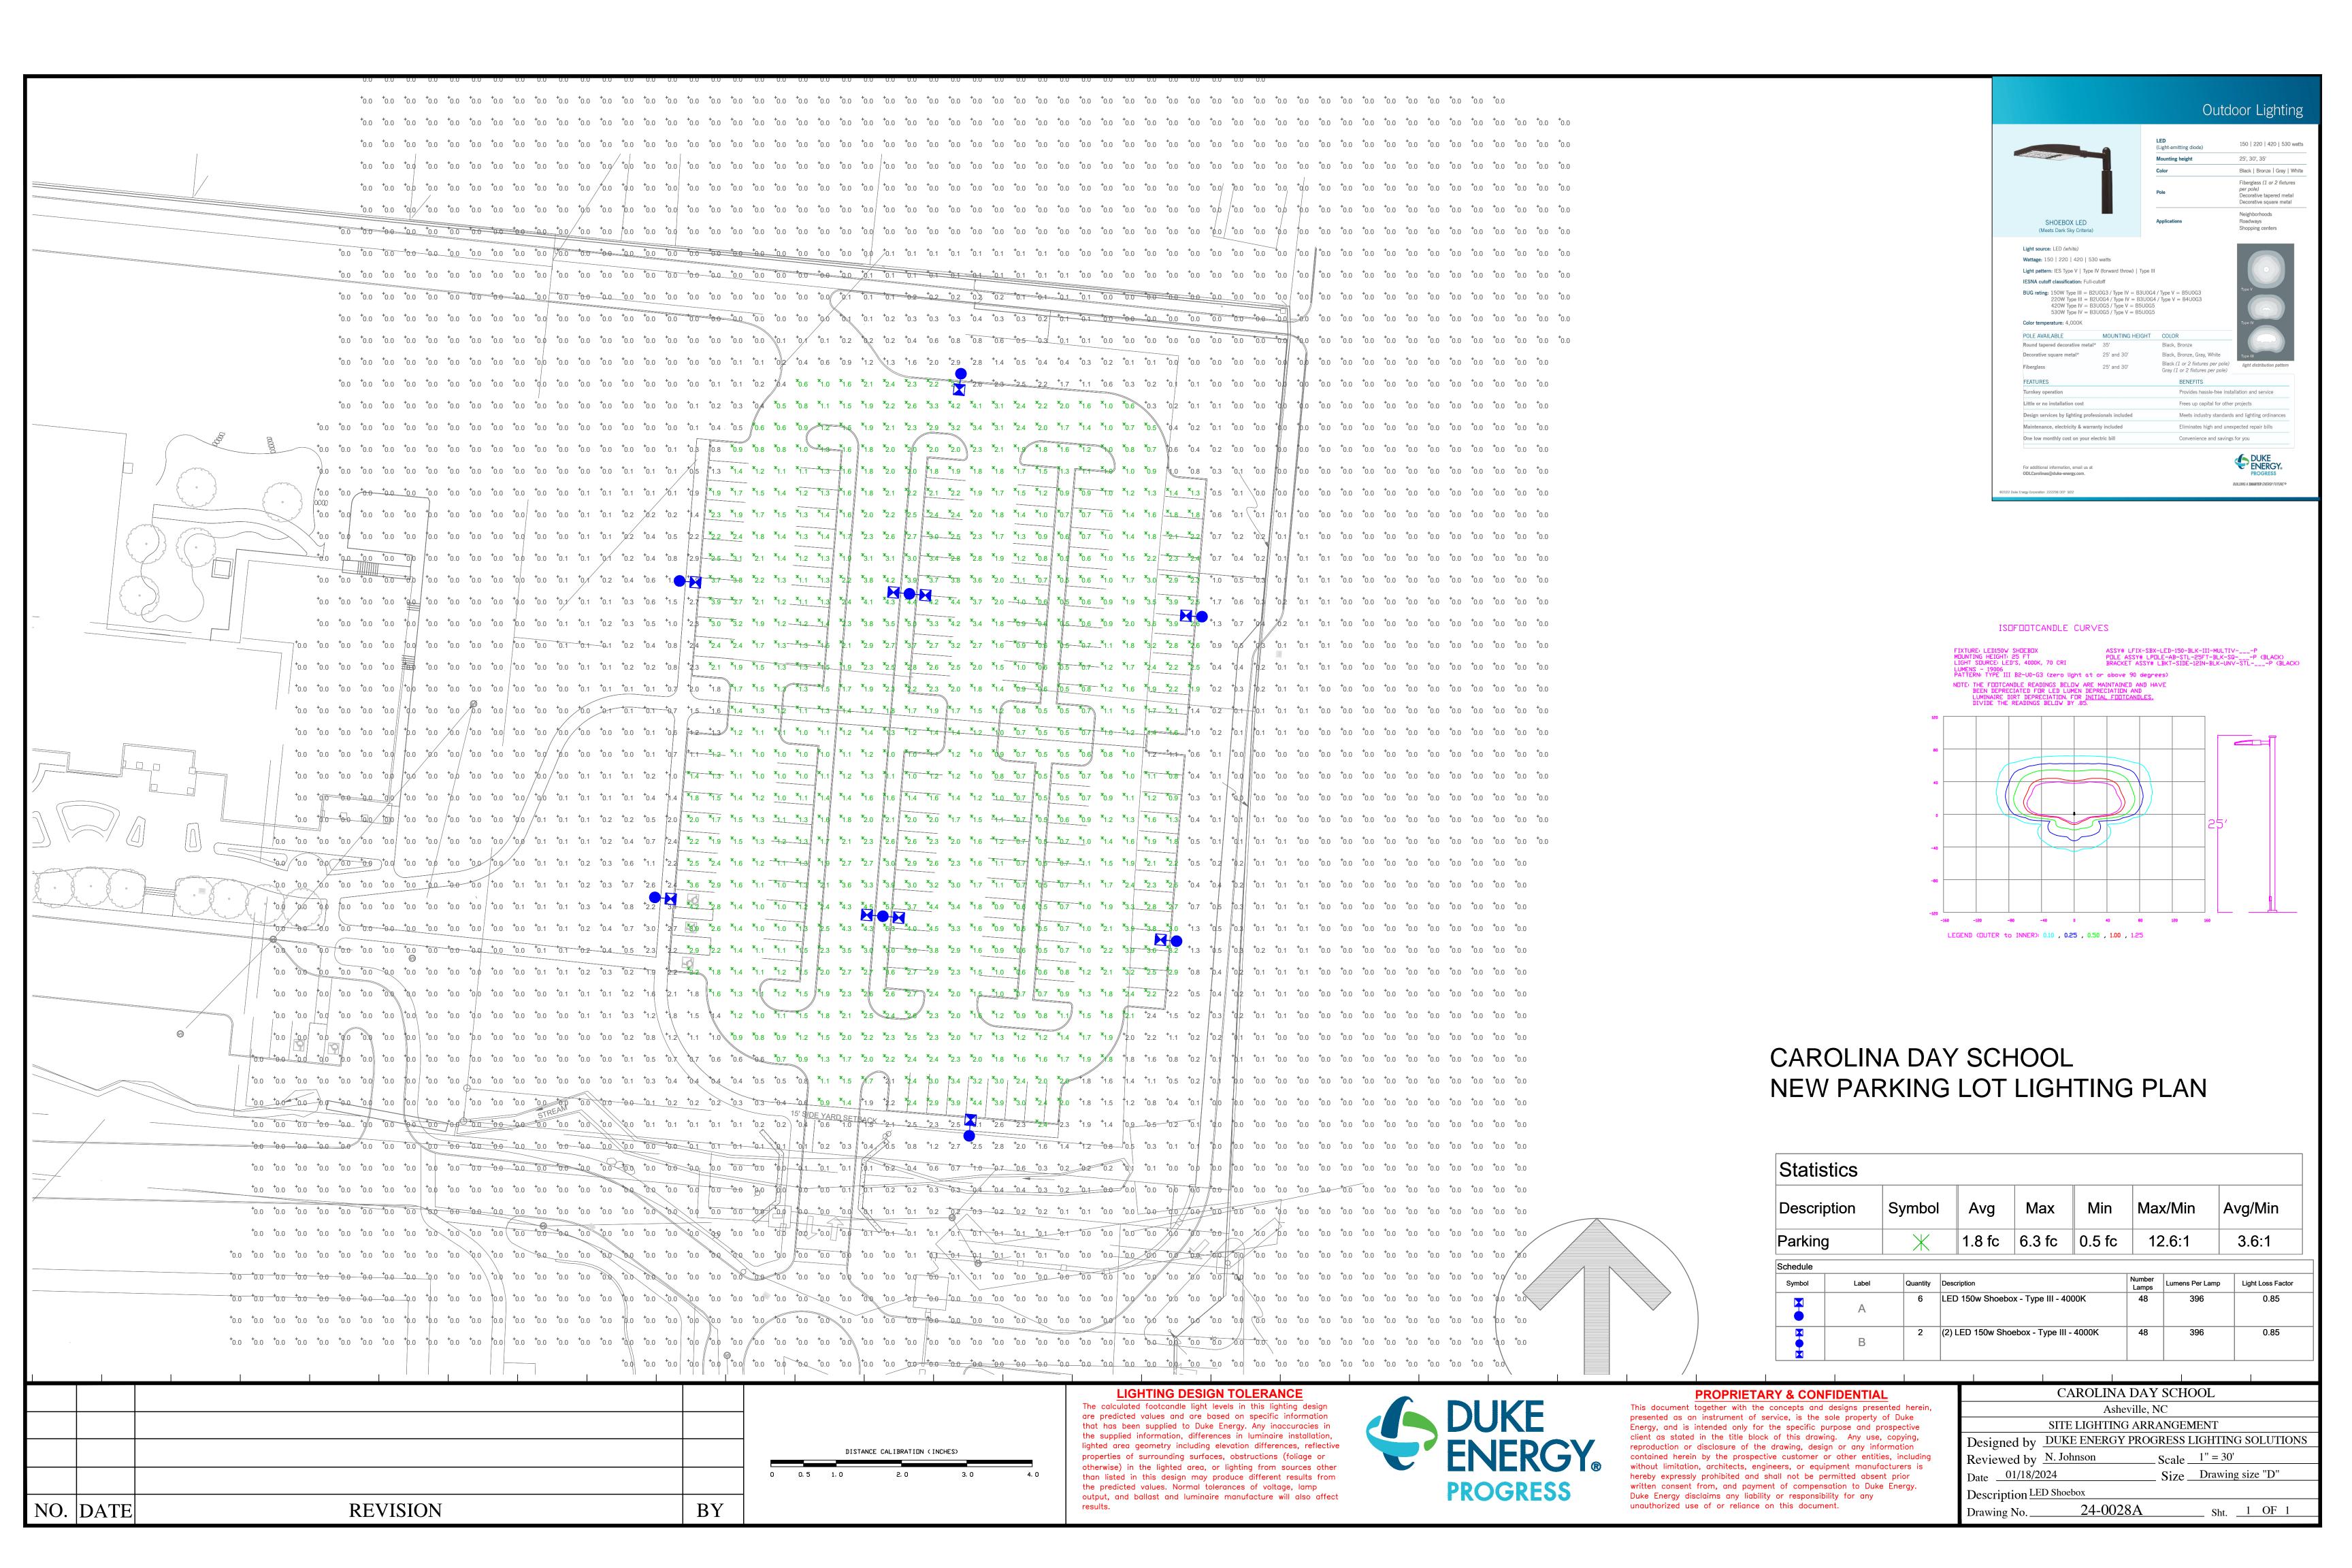

Case 5: 120 Stuyvesant Road – Special Use permit for Concrete Mounds in Front Yard and Sports Court in Side Yard; Variance Request for Concrete Mounds in Front Yard.

Site Visit - 3:05 pm

Case 6: 1345 Hendersonville Road – Special Use Permit request as Planed Unit Development for New Parking Lot and New Plaza and Amphitheatre