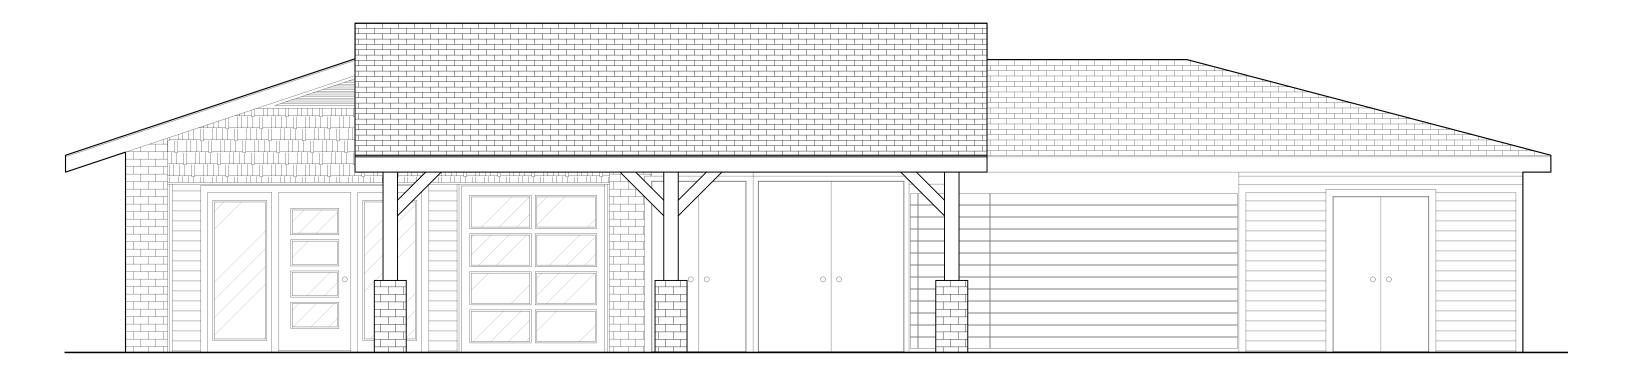

Case 1: 9 Brooklawn Chase – Tree Removal Request (Removal of More than 10 Protected Trees) and Landscape Plan Review Site Visit – 2:50 pm

Case 2: 6 Fairway Place – Special Use Permit for swimming pool in rear yard.

Site Visit – 2:15 pm

Case 3: 7 Amherst Road – Variance request for encroachment into side yard setback.

Site Visit - 2:00 pm

Case 4: Cedar Hill Drive, Lot 1 - Parcel 9646-42-14-1900000 Special Use permit request for retaining wall and fence in rear yard; variance request for fence location in front yard. Site V isit – 2:30 pm

Case 5: 120 Stuyvesant Road – Special Use permit for Concrete Mounds in Front Yard and Sports Court in Side Yard; Variance Request for Concrete Mounds in Front Yard.

Site Visit - 3:05 pm

Case 6: 1345 Hendersonville Road – Special Use Permit request as Planed Unit Development for New Parking Lot and New Plaza and Amphitheatre