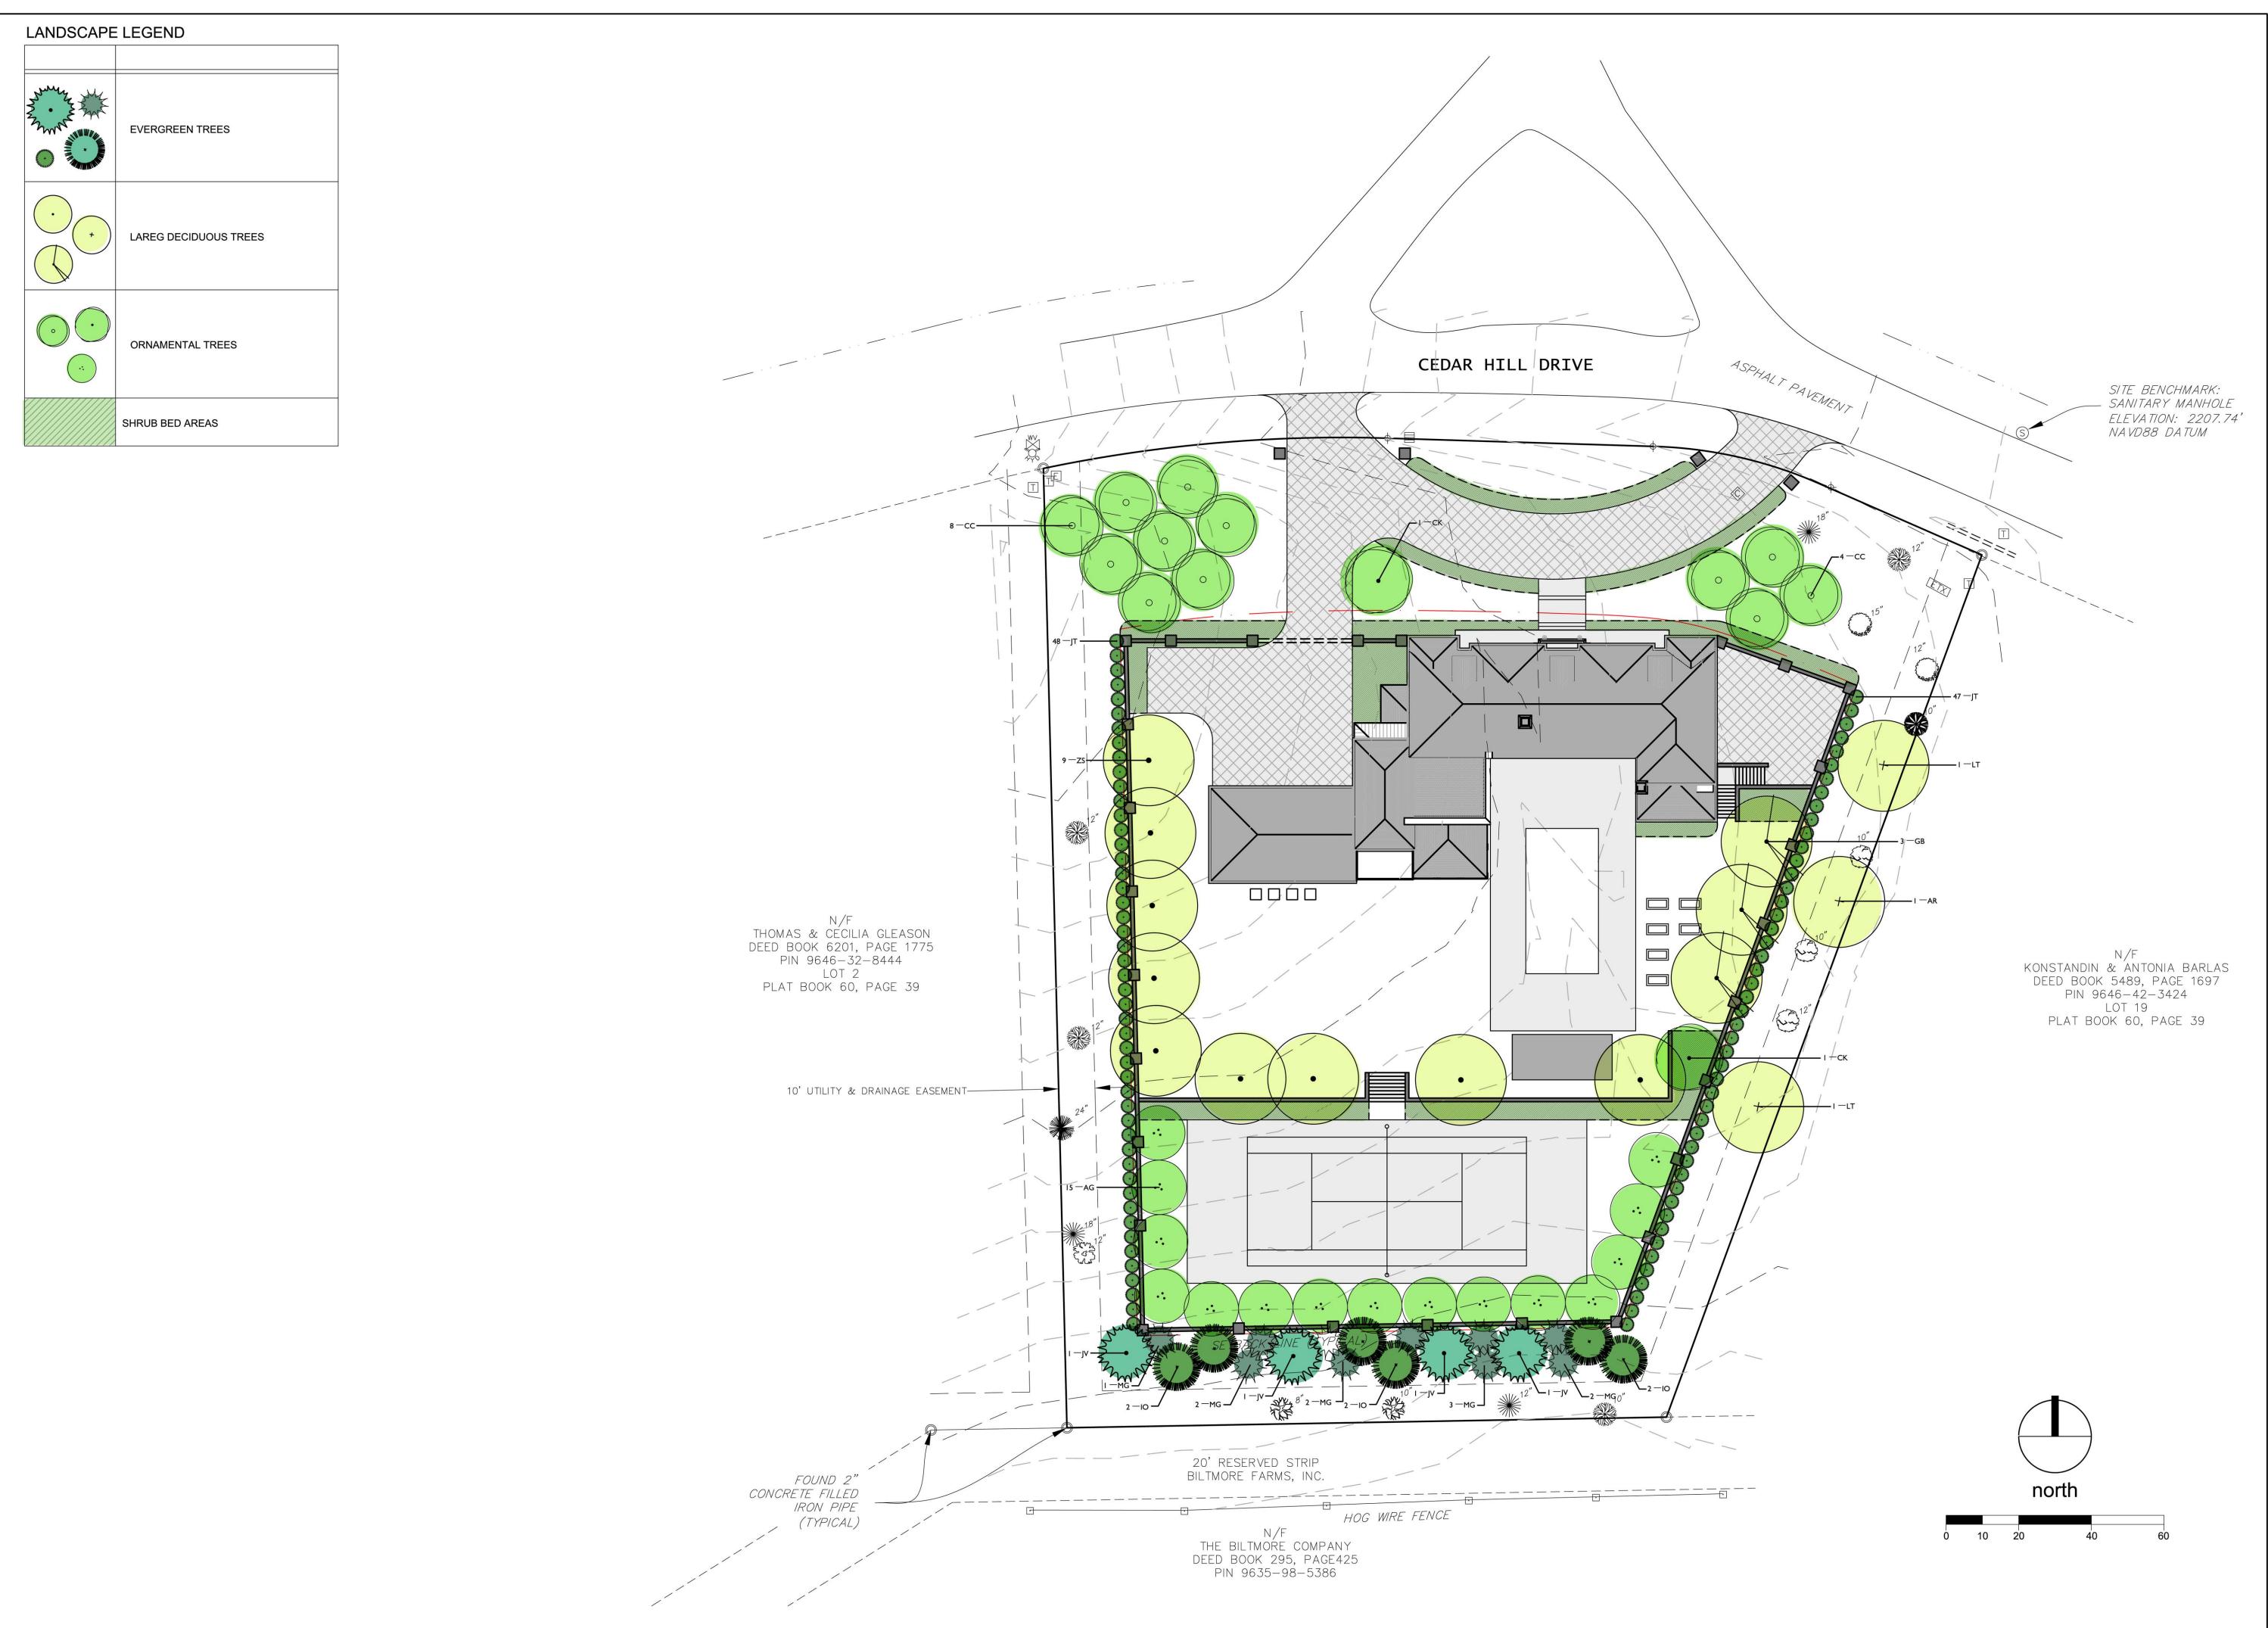

TERIAL &

FINISH TO MATCH

ARCH. & ESTATE WALL COLUMNS)

¢ĖDAR HILL DRIVE

HOUSE

FFE =

POOL FFE =

2221.00

PAVILION

ROSION CONTROL

FENCE (±105 LP) –

PERVIOUS

DRIVEWAY

(MATERIAL

LBD)

HDPE

CULVERT

PERVIOUS

COURTYARD

2209.00

-PERIMETER

**ESTATE WALL** 

±6' HEIGHT

2220.50

RAISED

GARDEN

BEDS

SITE DESIGN STUDIO landscape architecture project management construction observation



SITE BENCHMARK:

NA VD88 DA TUM

N/F

KONSTANDIN & ANTONIA BARLAS

DEED BOOK 5489, PAGE 1697

PIN 9646-42-3424

LOT 19

PLAT BOOK 60, PAGE 39

SANITARY MANHOLE

ELEVATION: 2207.74'

www.sds-la.com

828 484 8225





NCE RE

DATE: NOVEMBER 1, 2023 **DESIGNED BY:** JTG CHECKED BY: JNG 1" = 20' SCALE: PROJECT #: 23-062

REVISED: NOVEMBER 6, 2023 NOVEMBER 7, 2023

SITE, GRADING & EROSION CONTROL PLAN





www.sds-la.com 828.484.8225







S RESIDENCE PIN# 9646-42-1419

DATE: NOVEMBER 1, 2023
DESIGNED BY: JTG
CHECKED BY: JNG
SCALE: 1" = 20'
PROJECT #: 23-062

REVISED: NOVEMBER 6, 2023

SHEET TITLE

TREE
REPLACEMENT &
LANDSCAPE
PLAN

SHEET NUMBER

L102

#### PLANT LIST

| Key | Qty. | Evergreen Trees                                           | Size                                                               |
|-----|------|-----------------------------------------------------------|--------------------------------------------------------------------|
| Ю   | 6    | Ilex 'Nellie R Stevens'<br>Nellie Stevens Holly           | 8-10' high at planting. B&B, Single straight leader; well branched |
| JT  | 95   | Juniperus virginiana 'Taylor'<br>Taylor Eastern Red Cedar | 8-10' high at planti