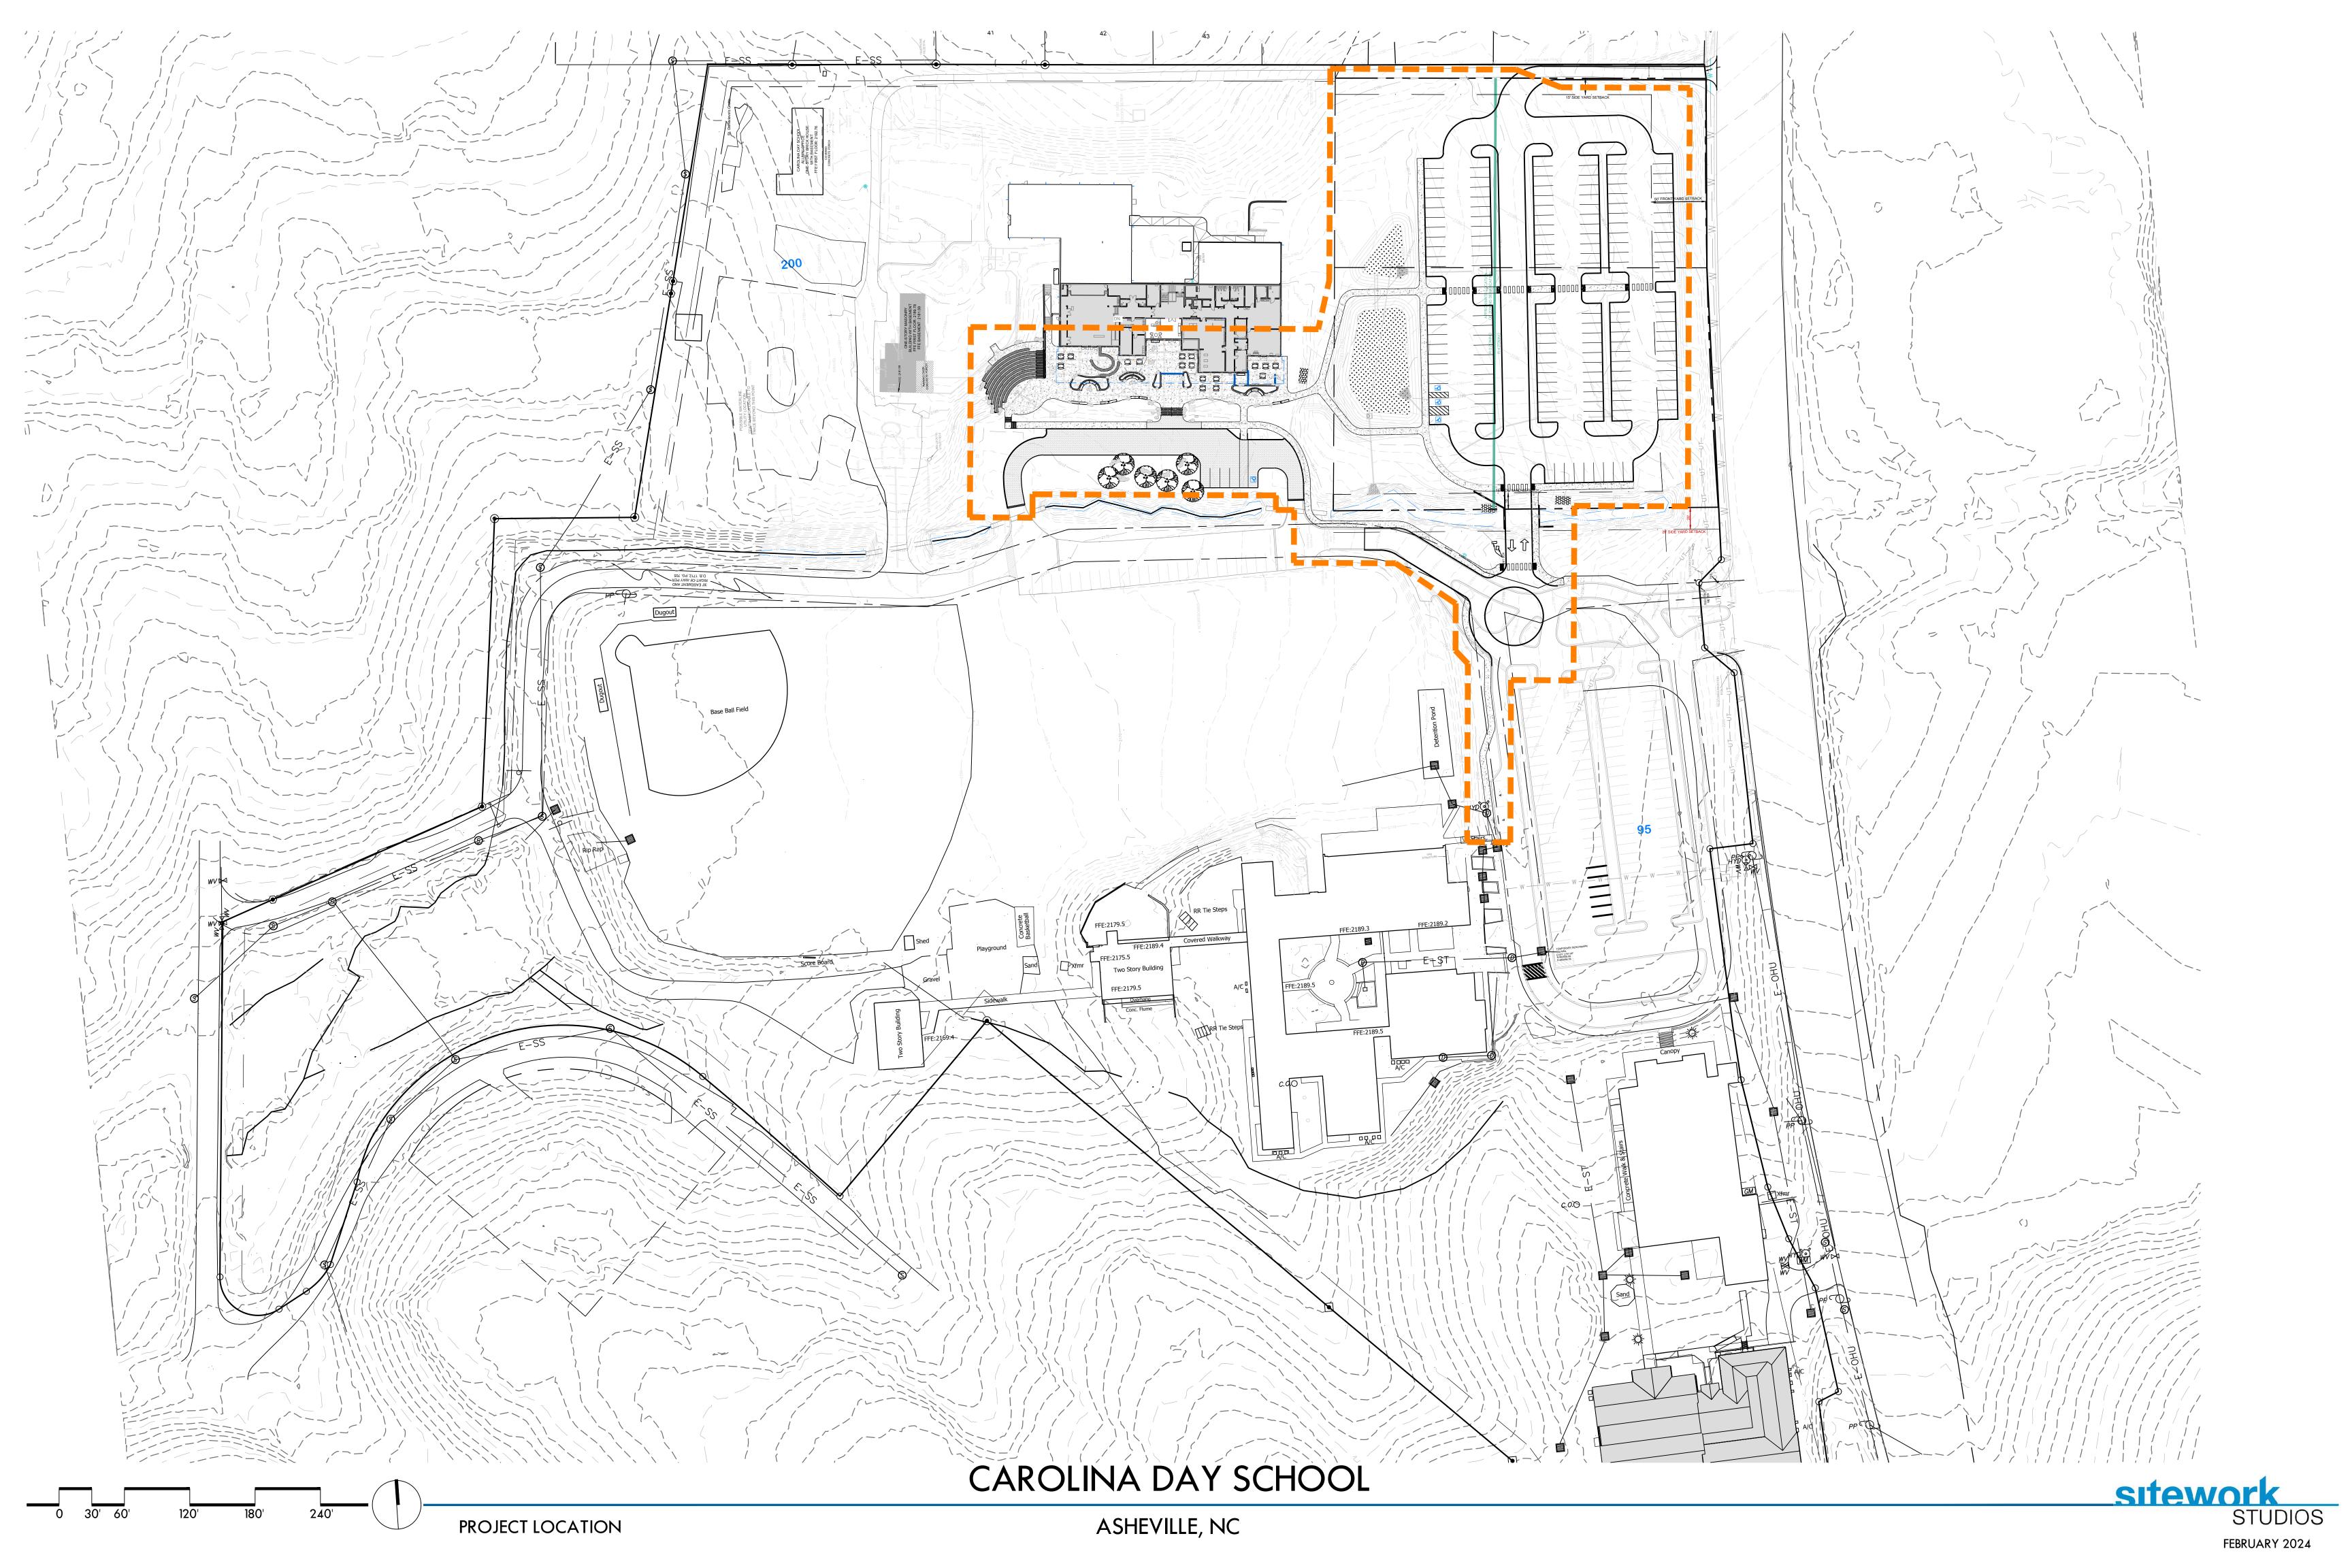

Case 5: 120 Stuyvesant Road – Special Use permit for Concrete Mounds in Front Yard and Sports Court in Side Yard; Variance Request for Concrete Mounds in Front Yard.

Site Visit - 3:05 pm

Case 6: 1345 Hendersonville Road – Special Use Permit request as Planed Unit Development for New Parking Lot and New Plaza and Amphitheatre