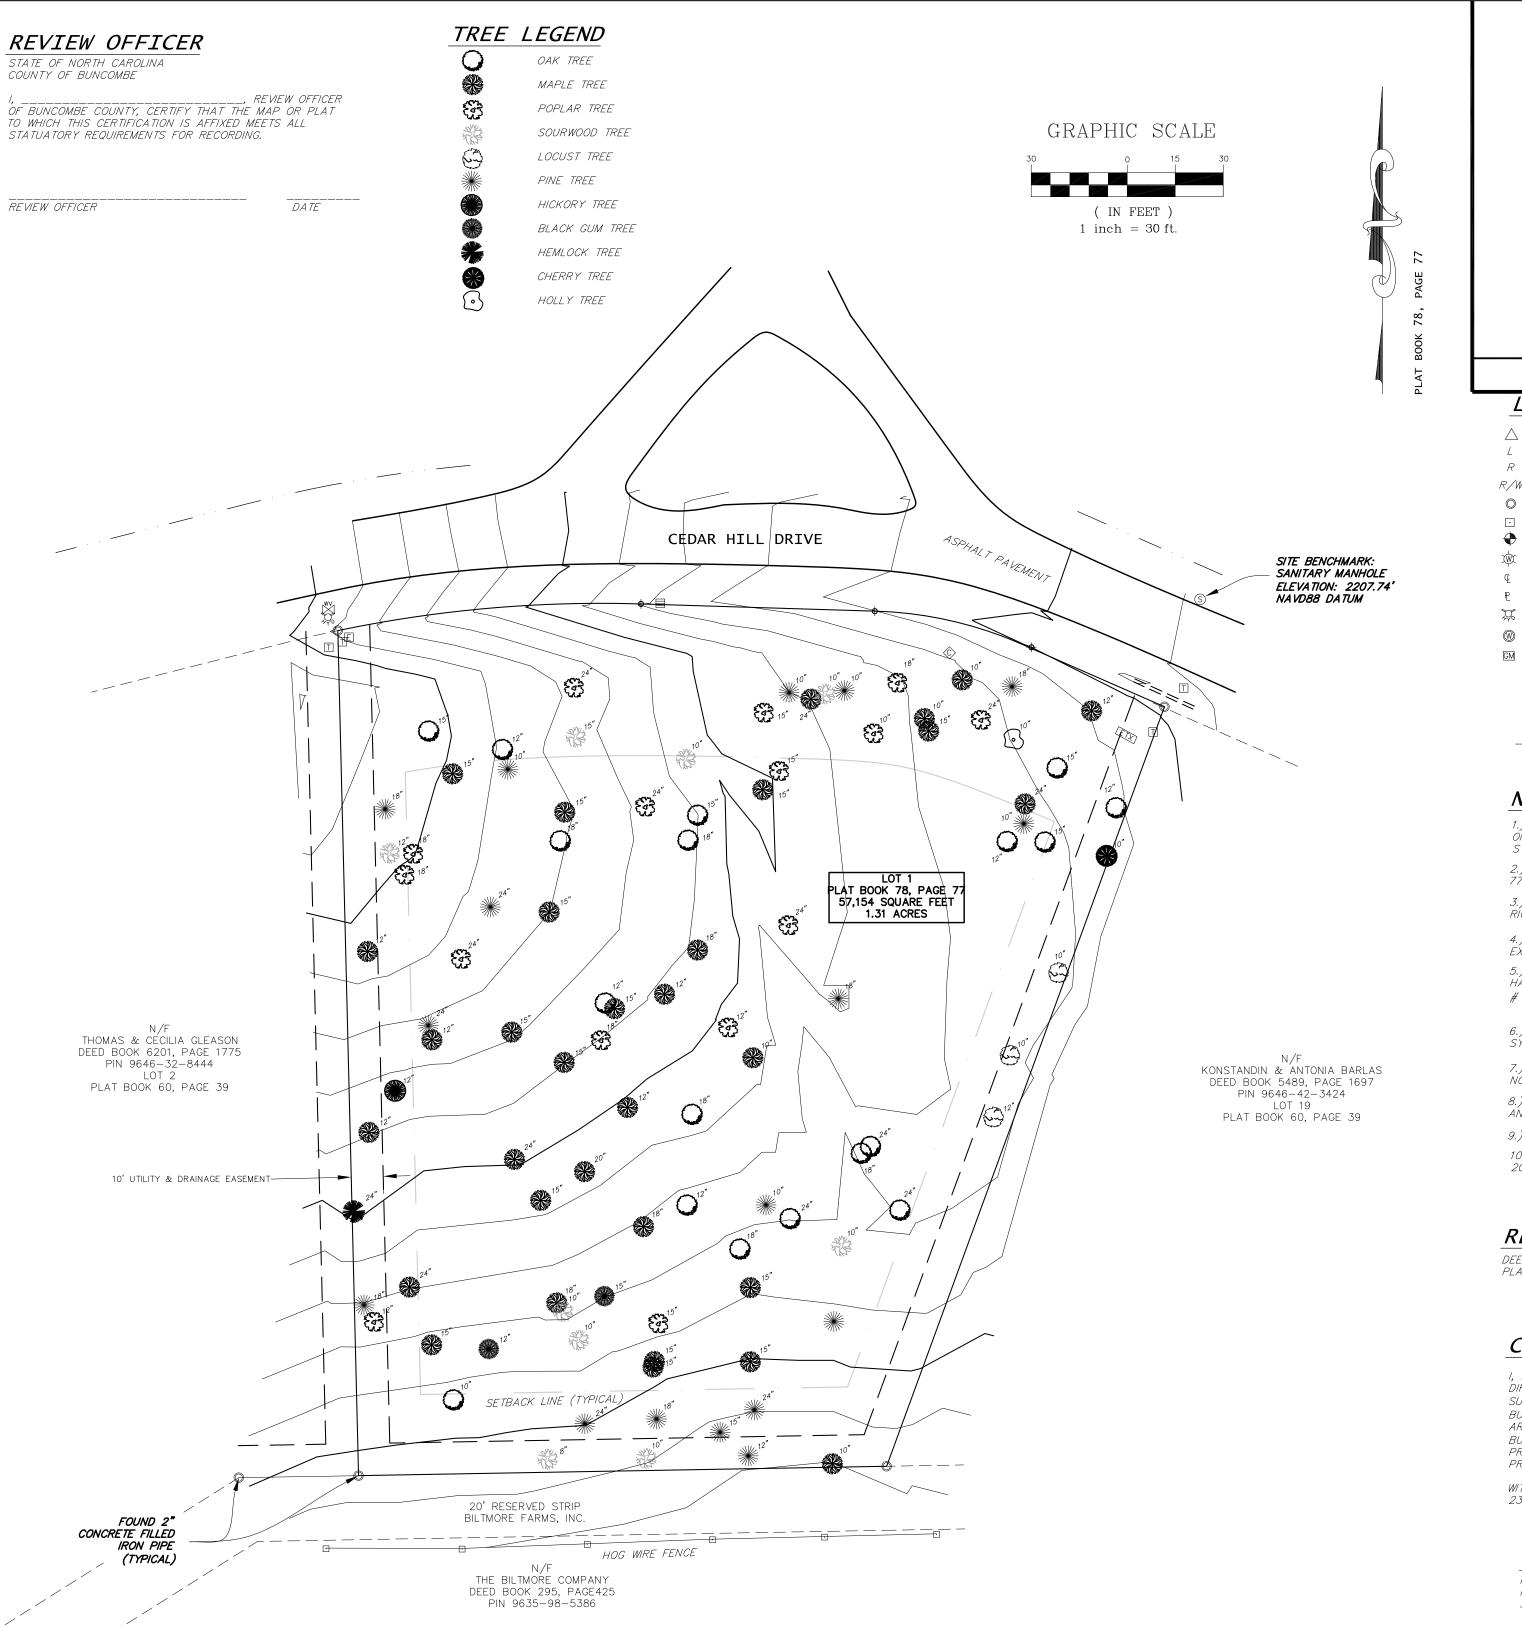

## 9 Brooklawn Chase Tree Removal Map

11/13/2023

## Proposed Tree Removal John Semanik 9 Brooklawn Chase

- 1) Pine (too close to house)
- 2) Oak (hollow/fungus)
- 3) Pine (too close to house)
- 4) Pine (too close to house)
- 5) Pine (too close to house)
- 6) Oak (too close to house)
- 7) Pine (too close to house)
- 8) Norway Spruce (uprooting root sprung)
- 9) Holly (too close to house)
- 10) Holly (too close to house)
- 11) Sourwood (too close to driveway)
- 12) Maple (too close to driveway)
- 13) Pine (too close to driveway)
- 14) Oak (too close to driveway)
- 15) Sourwood (too close to driveway)
- 16) Oak (too close to driveway)
- 17) White Pine (tree test field)
- 18) White Pine (too close to house)
- 19) White Oak (suppressed)
- 20) Pine (most dead)
- 21) Pine (too close to driveway)
- 22) Pine (too close to driveway)
- 23) Pine (too close to driveway)
- 24) White Oak (too close to house)
- 25) Pine (too close to house)
- 26) White Oak (too close to house)
- 27) Sourwood (too close to house)
- 28) Pine (leaning and too close to house)
- 29) Pine (too close to house)
- 30) Pine (too close to house)
- 31) Oak (dead top)
- 32) Oak (too close to driveway)
- 33) Holly (too close to driveway)
- 34) White Oak (too close to driveway and gate)
- 35) Pine (too close to driveway and gate)
- 36) Sourwood (too close to driveway and gate)

- 37) Oak (too close to driveway and gate)
- 38) Pine (too close to driveway and gate)
- 39) White Oak (too close to driveway and gate)
- 40) Sourwood (too close to driveway and gate)
- 41) Sourwood (too close to driveway and gate)
- 42) Dead tree
- 43) Sourwood (dead top)
- 44) Pine (poor live crown)
- 45) Pine (give Maple room)
- 46) Mountain Laurel (too close to house)
- 47) Maple (too close to house)
- 48) Maple (too close to house)
- 49) Oak (girdled with chain)
- 50) Sourwood (dead top)
- 51) Sourwood (mostly dead)
- 52) Maple
- 53) Sourwood (too close to house)
- 54) Sourwood (too close to house)
- 55) White Oak
- 56) Maple (too close to house)
- 57) Maple (too close to house)
- 58) White Oak (too close to house)
- 59) Oak
- 60) Oak
- 61) Pine
- 62) Mountain Laurel
- 63) Pine
- 64) Pine (poor crown)
- 65) Oak
- 66) Sourwood
- 67) Oak (too close to house)
- 68) Maple
- 69) Pine (too close to house and driveway)
- 70) Sourwood (to close to house and driveway)
- 71) Oak (too close to house and driveway)
- 72) Oak (to close to house)
- 73) Oak (too close to house)
- 74) Oak (to close to house)
- 75) Oak (too close to house and driveway)
- 76) Oak (too close to house and driveway)

- 77) Oak (too close to house and driveway)
- 78) Oak (too close to house and driveway)
- 79) Oak (too close to house and driveway)
- 80) Oak (too close to house)
- 81) Maple
- 82) Oak (too close to driveway)
- 83) Oak (too close to driveway)
- 84) Oak (too close to driveway)
- 85) Oak (too close to driveway)
- 86) Sourwood (too close to driveway)
- 87) Oak (too close to house)
- 88) Oak (heavy lean, lifting root plate)
- 89) Oak (too close to house)
- 90) Oak
- 91) Sourwood
- 92) Holly
- 93) Oak (too close to house)
- 94) Oak
- 95) Oak (too close to house)
- 96) Oak (too close to house)
- 97) Oak (too close to driveway)

Total: 97