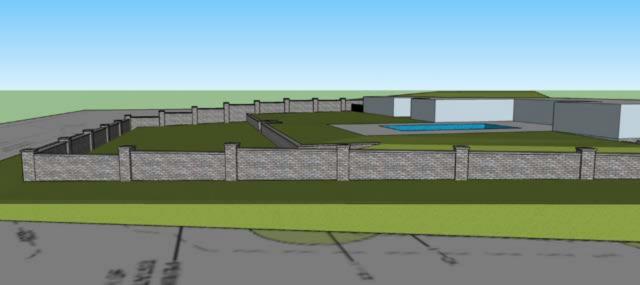

Site Visit – 2:15 pm

Case 3: 7 Amherst Road – Variance request for encroachment into side yard setback.

Site Visit - 2:00 pm

Case 4: Cedar Hill Drive, Lot 1 - Parcel 9646-42-14-1900000 Special Use permit request for retaining wall and fence in rear yard; variance request for fence location in front yard. Site V isit – 2:30 pm