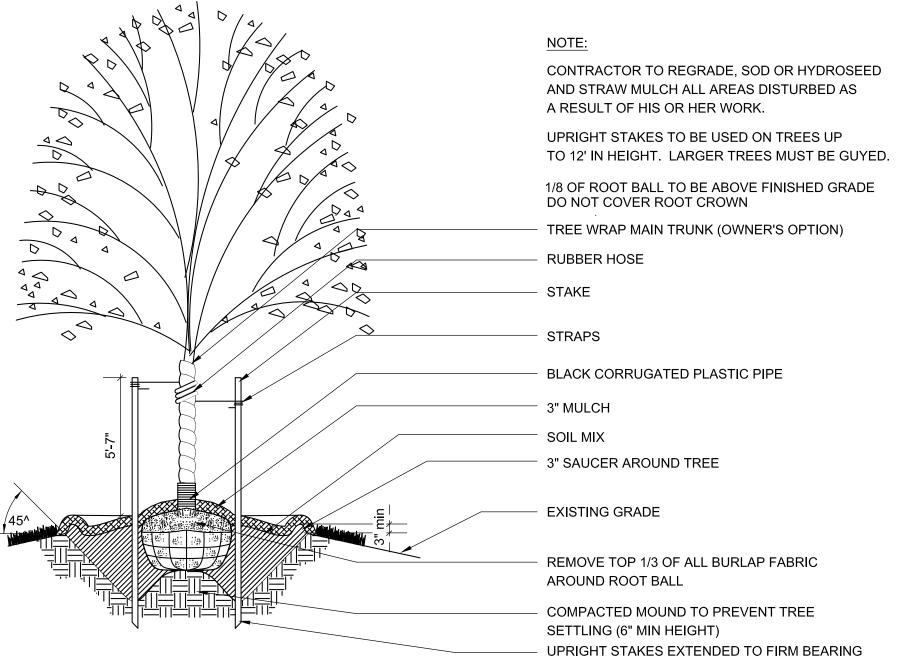

STAKED OR GUYED FOR ONE YEAR PER THE TREE PLANTING DETAILS AND INSTALLED WITH A 3' DIAMETER, 3" DEEP WOOD MULCH RING AROUND THE BASE OF THE TREE.

8. ALL SHRUB BEDS ARE TO BE MULCHED WITH ± 3" DEPTH, WOOD CHIP MULCH. NO WEED CONTROL FABRIC IS REQUIRED IN THESE AREAS.

9. SOIL PREPARATION UNDER ALL AREAS TO BE SEEDED, SODDED OR PLANTED SHALL RECEIVE AN APPROVED COMPOST SOIL AMENDMENT AND SHALL BE APPLIED AT A RATE THREE CUBIC YARDS PER ONE THOUSAND SQUARE FEET AND TILLED INTO THE SOIL.

10. THE CONTRACTOR SHALL GUARANTEE ALL LANDSCAPE IMPROVEMENTS, INCLUDING SEEDING, FOR ONE FULL YEAR. THE CONTRACTOR SHALL BE SOLELY RESPONSIBLE FOR ALL PLANT MAINTENANCE DURING THE GUARANTEE PERIOD.

11. ALL DISTURBED AREAS NOT LOCATED IN PLANTER BEDS SHALL BE FINE GRADED AND SEEDED WITH "NO MOW" SEED MIX.



NOTE: CONTRACTOR IS RESPONSIBLE FOR REMOVAL OF GUY STAKES AND WIRE AT END OF 1 YR. PERIOD WARRANTY.

TREE PLANTING N.T.S.

1. BEDS TO HAVE SMOOTHLY CONTOURED AND CLEANLY DEFINED EDGES. BEDS SHALL BE CURVILINEAR

EXCEPT AS NOTED ON PLAN.

2. PROPOSED BEDS MUST BE LAID OUT ON SITE AND APPROVED BY OWNER'S REPRESENTATIVE 3. REMOVE TOP 1/3 OF ALL BURLAP FABRIC AROUND ROOT BALL REMOVE ALL WIRE, ROPE, ETC.

4. COMPLETELY REMOVE ALL STRINGS, RIBBONS, AND TAGS FROM THE PLANT.

5. TEASE OUT ROOTS ON POT BOUND PLANTS

6. PLANT SPACING VARIES - (SEE PLAN) 7. ALL SHRUBS TO BE PLANTED IN MULCHED BEDS

8. PRUNE ALL BROKEN, DISEASED, AND WEAK IN ACCORDANCE OF STANDARD NURSERY PRACTICE



SHRUB PLANTING DETAIL

N.T.S.



NOTE: CONTRACTOR IS RESPONSIBLE FOR REMOVAL OF GUY STAKES AND WIRE AT END OF 1 YR. P