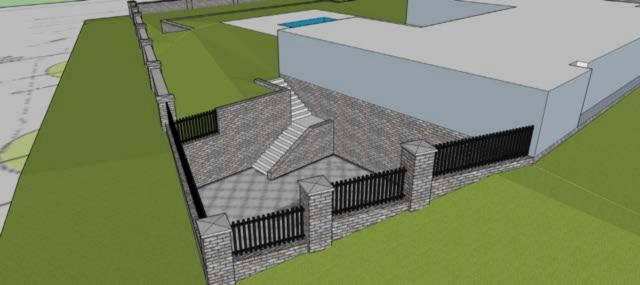

Site Visit – 2:15 pm

Case 3: 7 Amherst Road – Variance request for encroachment into side yard setback.

Site Visit - 2:00 pm

Case 4: Cedar Hill Drive, Lot 1 - Parcel 9646-42-14-1900000 Special Use permit request for retaining wall and fence in rear yard; variance request for fence location in front yard. Site V isit – 2:30 pm