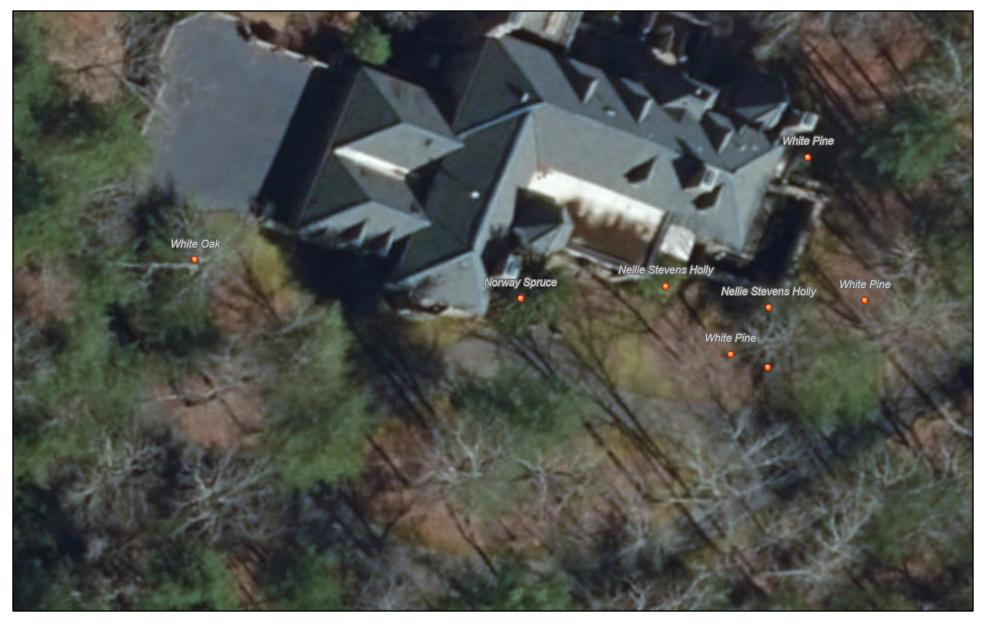

## 9 Brooklawn Chase Tree Removal Map

11/13/2023

## Proposed Tree Removal John Semanik 9 Brooklawn Chase

- 1) Pine (too close to house)
- 2) Oak (hollow/fungus)
- 3) Pine (too close to house)
- 4) Pine (too close to house)
- 5) Pine (too close to house)
- 6) Oak (too close to house)
- 7) Pine (too close to house)
- 8) Norway Spruce (uprooting root sprung)
- 9) Holly (too close to house)
- 10) Holly (too close to house)
- 11) Sourwood (too close to driveway)
- 12) Maple (too close to driveway)
- 13) Pine (too close to driveway)
- 14) Oak (too close to driveway)
- 15) Sourwood (too close to driveway)
- 16) Oak (too close to driveway)
- 17) White Pine (tree test field)
- 18) White Pine (too close to house)
- 19) White Oak (suppressed)
- 20) Pine (most dead)
- 21) Pine (too close to driveway)
- 22) Pine (too close to driveway)
- 23) Pine (too close to driveway)
- 24) White Oak (too close to house)
- 25) Pine (too close to house)
- 26) White Oak (too close to house)
- 27) Sourwood (too close to house)
- 28) Pine (leaning and too close to house)
- 29) Pine (too close to house)
- 30) Pine (too close to house)
- 31) Oak (dead top)
- 32) Oak (too close to driveway)
- 33) Holly (too close to driveway)
- 34) White Oak (too close to driveway and gate)
- 35) Pine (too close to driveway and gate)
- 36) Sourwood (too close to driveway and gate)

- 37) Oak (too close to driveway and gate)
- 38) Pine (too close to driveway and gate)
- 39) White Oak (too close to driveway and gate)
- 40) Sourwood (too close to driveway and gate)
- 41) Sourwood (too close to driveway and gate)
- 42) Dead tree
- 43) Sourwood (dead top)
- 44) Pine (poor live crown)
- 45) Pine (give Maple room)
- 46) Mountain Laurel (too close to house)
- 47) Maple (too close to house)
- 48) Maple (too close to house)
- 49) Oak (girdled with chain)
- 50) Sourwood (dead top)
- 51) Sourwood (mostly dead)
- 52) Maple
- 53) Sourwood (too close to house)
- 54) Sourwood (too close to house)
- 55) White Oak
- 56) Maple (too close to house)
- 57) Maple (too close to house)
- 58) White Oak (too close to house)
- 59) Oak
- 60) Oak
- 61) Pine
- 62) Mountain Laurel
- 63) Pine
- 64) Pine (poor crown)
- 65) Oak
- 66) Sourwood
- 67) Oak (too close to house)
- 68) Maple
- 69) Pine (too close to house and driveway)
- 70) Sourwood (to close to house and driveway)
- 71) Oak (too close to house and driveway)
- 72) Oak (to close to house)
- 73) Oak (too close to house)
- 74) Oak (to close to house)
- 75) Oak (too close to house and driveway)
- 76) Oak (too close to house and driveway)

- 77) Oak (too close to house and driveway)
- 78) Oak (too close to house and driveway)
- 79) Oak (too close to house and driveway)
- 80) Oak (too close to house)
- 81) Maple
- 82) Oak (too close to driveway)
- 83) Oak (too close to driveway)
- 84) Oak (too close to driveway)
- 85) Oak (too close to driveway)
- 86) Sourwood (too close to driveway)
- 87) Oak (too close to house)
- 88) Oak (heavy lean, lifting root plate)
- 89) Oak (too close to house)
- 90) Oak
- 91) Sourwood
- 92) Holly
- 93) Oak (too close to house)
- 94) Oak
- 95) Oak (too close to house)
- 96) Oak (too close to house)
- 97) Oak (too close to driveway)

Total: 97