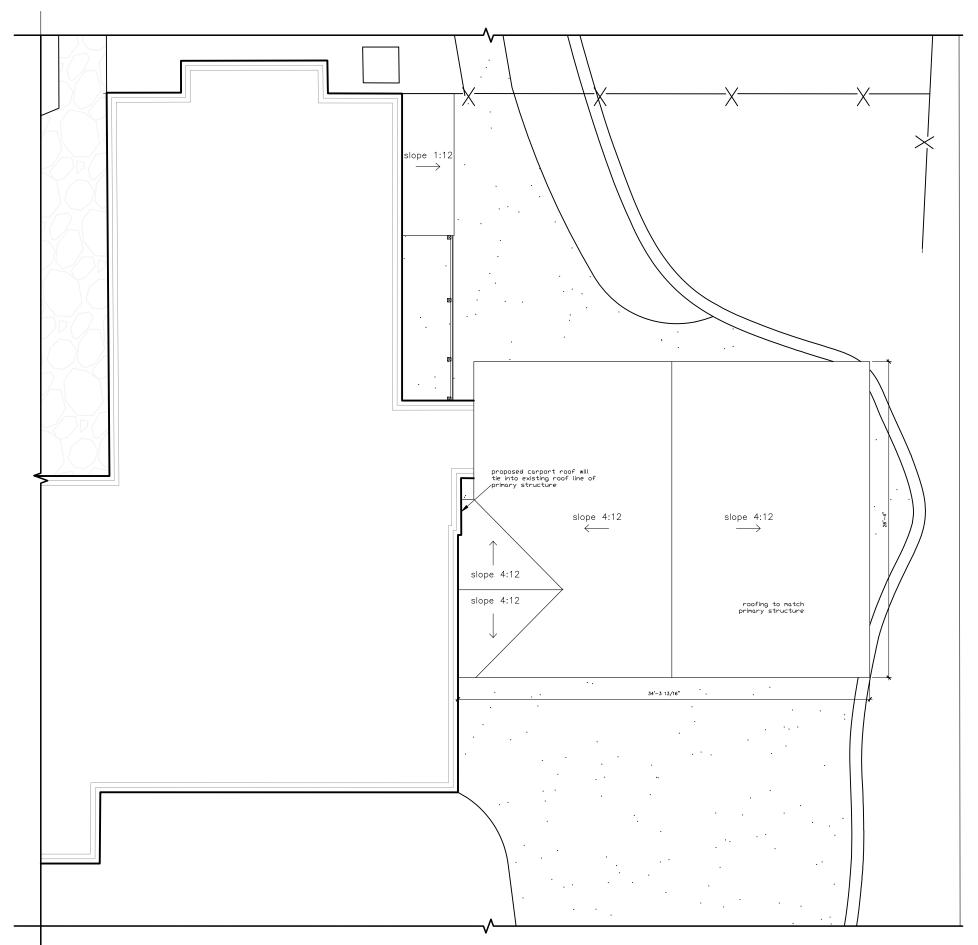

Case 1: 9 Brooklawn Chase – Tree Removal Request (Removal of More than 10 Protected Trees) and Landscape Plan Review Site Visit – 2:50 pm

Case 2: 6 Fairway Place – Special Use Permit for swimming pool in rear yard.

Site Visit – 2:15 pm

Case 3: 7 Amherst Road – Variance request for encroachment into side yard setback.

Site Visit - 2:00 pm

Case 4: Cedar Hill Drive, Lot 1 - Parcel 9646-42-14-1900000 Special Use permit request for retaining wall and fence in rear yard; variance request for fence location in front yard. Site V isit – 2:30 pm

Case 5: 120 Stuyvesant Road – Special Use permit for Concrete Mounds in Front Yard and Sports Court in Side Yard; Variance Request for Concrete Mounds in Front Yard.

Site Visit - 3:05 pm

Case 6: 1345 Hendersonville Road – Special Use Permit request as Planed Unit Development for New Parking Lot and New Plaza and Amphitheatre