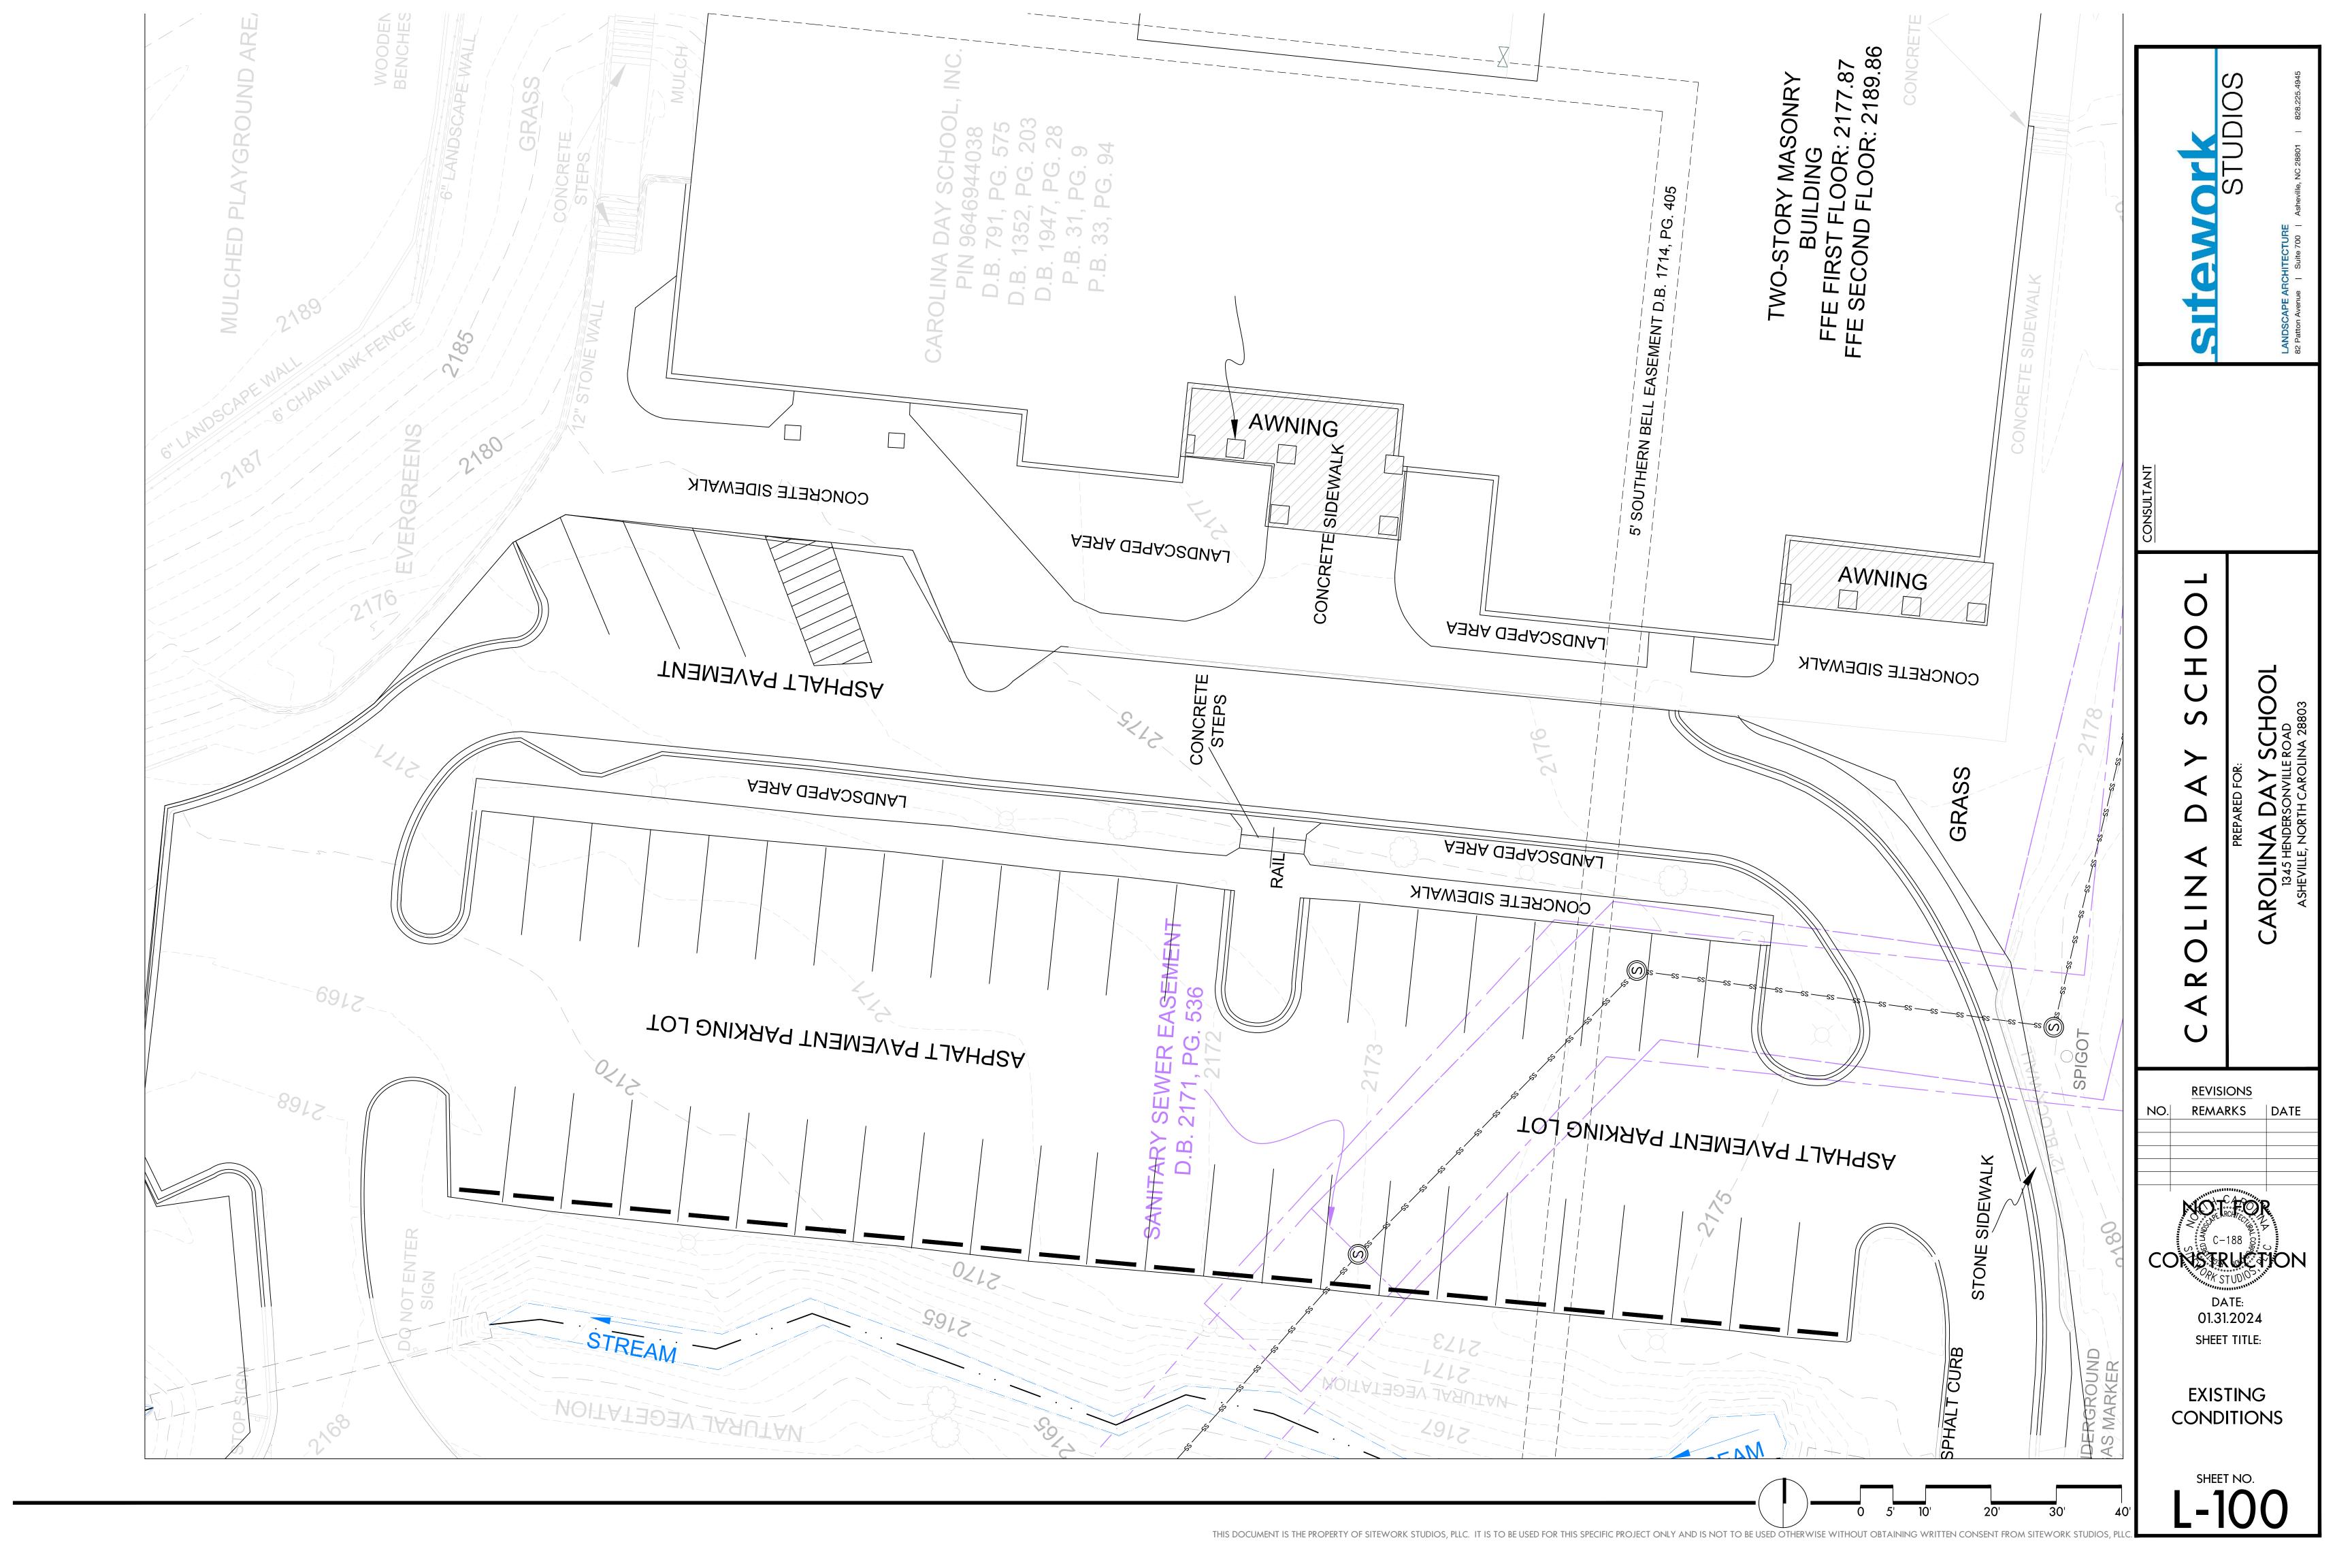

Case 5: 120 Stuyvesant Road – Special Use permit for Concrete Mounds in Front Yard and Sports Court in Side Yard; Variance Request for Concrete Mounds in Front Yard.

Site Visit - 3:05 pm

Case 6: 1345 Hendersonville Road – Special Use Permit request as Planed Unit Development for New Parking Lot and New Plaza and Amphitheatre