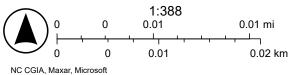

## 9 Brooklawn Chase Tree Removal Map

11/13/2023

## Proposed Tree Removal John Semanik 9 Brooklawn Chase

- 1) Pine (too close to house)
- 2) Oak (hollow/fungus)
- 3) Pine (too close to house)
- 4) Pine (too close to house)
- 5) Pine (too close to house)
- 6) Oak (too close to house)
- 7) Pine (too close to house)
- 8) Norway Spruce (uprooting root sprung)
- 9) Holly (too close to house)
- 10) Holly (too close to house)
- 11) Sourwood (too close to driveway)
- 12) Maple (too close to driveway)
- 13) Pine (too close to driveway)
- 14) Oak (too close to driveway)
- 15) Sourwood (too close to driveway)
- 16) Oak (too close to driveway)
- 17) White Pine (tree test field)
- 18) White Pine (too close to house)
- 19) White Oak (suppressed)
- 20) Pine (most dead)
- 21) Pine (too close to driveway)
- 22) Pine (too close to driveway)
- 23) Pine (too close to driveway)
- 24) White Oak (too close to house)
- 25) Pine (too close to house)
- 26) White Oak (too close to house)
- 27) Sourwood (too close to house)
- 28) Pine (leaning and too close to house)
- 29) Pine (too close to house)
- 30) Pine (too close to house)
- 31) Oak (dead top)
- 32) Oak (too close to driveway)
- 33) Holly (too close to driveway)
- 34) White Oak (too close to driveway and gate)
- 35) Pine (too close to driveway and gate)
- 36) Sourwood (too close to driveway and gate)

- 37) Oak (too close to driveway and gate)
- 38) Pine (too close to driveway and gate)
- 39) White Oak (too close to driveway and gate)
- 40) Sourwood (too close to driveway and gate)
- 41) Sourwood (too close to driveway and gate)
- 42) Dead tree
- 43) Sourwood (dead top)
- 44) Pine (poor live crown)
- 45) Pine (give Maple room)
- 46) Mountain Laurel (too close to house)
- 47) Maple (too close to house)
- 48) Maple (too close to house)
- 49) Oak (girdled with chain)
- 50) Sourwood (dead top)
- 51) Sourwood (mostly dead)
- 52) Maple
- 53) Sourwood (too close to house)
- 54) Sourwood (too close to house)
- 55) White Oak
- 56) Maple (too close to house)
- 57) Maple (too close to house)
- 58) White Oak (too close to house)
- 59) Oak
- 60) Oak
- 61) Pine
- 62) Mountain Laurel
- 63) Pine
- 64) Pine (poor crown)
- 65) Oak
- 66) Sourwood
- 67) Oak (too close to house)
- 68) Maple
- 69) Pine (too close to house and driveway)
- 70) Sourwood (to close to house and driveway)
- 71) Oak (too close to house and driveway)
- 72) Oak (to close to house)
- 73) Oak (too close to house)
- 74) Oak (to close to house)
- 75) Oak (too close to house and driveway)
- 76) Oak (too close to house and driveway)

- 77) Oak (too close to house and driveway)
- 78) Oak (too close to house and driveway)
- 79) Oak (too close to house and driveway)
- 80) Oak (too close to house)
- 81) Maple
- 82) Oak (too close to driveway)
- 83) Oak (too close to driveway)
- 84) Oak (too close to driveway)
- 85) Oak (too close to driveway)
- 86) Sourwood (too close to driveway)
- 87) Oak (too close to house)
- 88) Oak (heavy lean, lifting root plate)
- 89) Oak (too close to house)
- 90) Oak
- 91) Sourwood
- 92) Holly
- 93) Oak (too close to house)
- 94) Oak
- 95) Oak (too close to house)
- 96) Oak (too close to house)
- 97) Oak (too close to driveway)

Total: 97