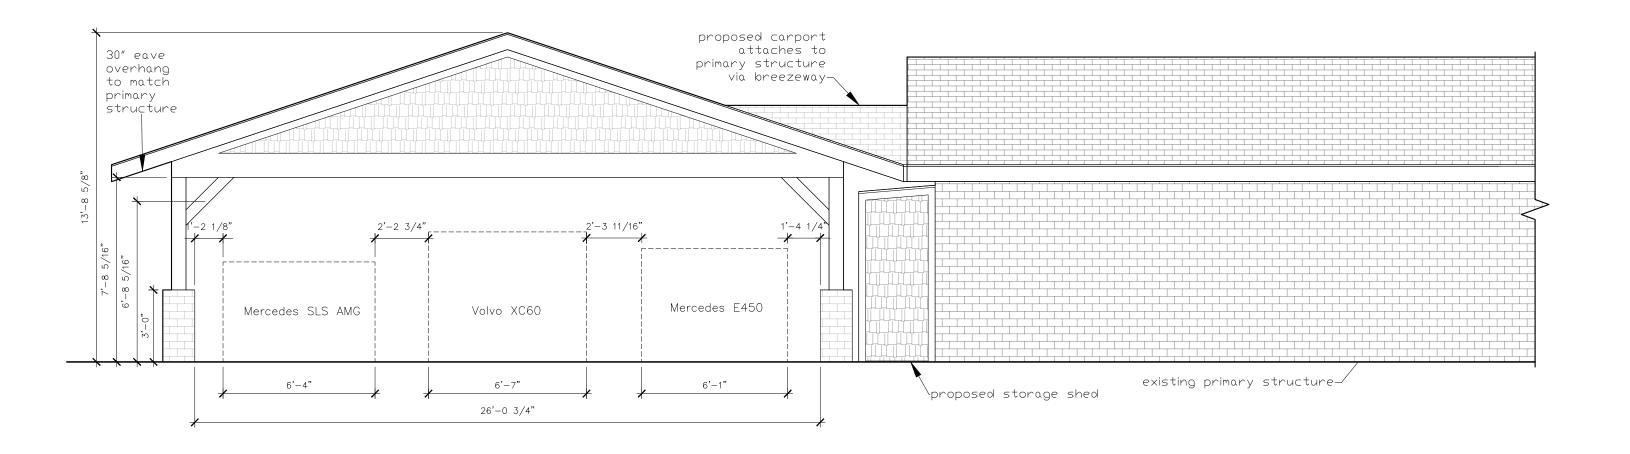

Case 1: 9 Brooklawn Chase – Tree Removal Request (Removal of More than 10 Protected Trees) and Landscape Plan Review Site Visit – 2:50 pm

Case 2: 6 Fairway Place – Special Use Permit for swimming pool in rear yard.

Site Visit – 2:15 pm

Case 3: 7 Amherst Road – Variance request for encroachment into side yard setback.

Site Visit - 2:00 pm

Case 4: Cedar Hill Drive, Lot 1 - Parcel 9646-42-14-1900000 Special Use permit request for retaining wall and fence in rear yard; variance request for fence location in front yard. Site V isit – 2:30 pm

Case 5: 120 Stuyvesant Road – Special Use permit for Concrete Mounds in Front Yard and Sports Court in Side Yard; Variance Request for Concrete Mounds in Front Yard.

Site Visit - 3:05 pm

Case 6: 1345 Hendersonville Road – Special Use Permit request as Planed Unit Development for New Parking Lot and New Plaza and Amphitheatre