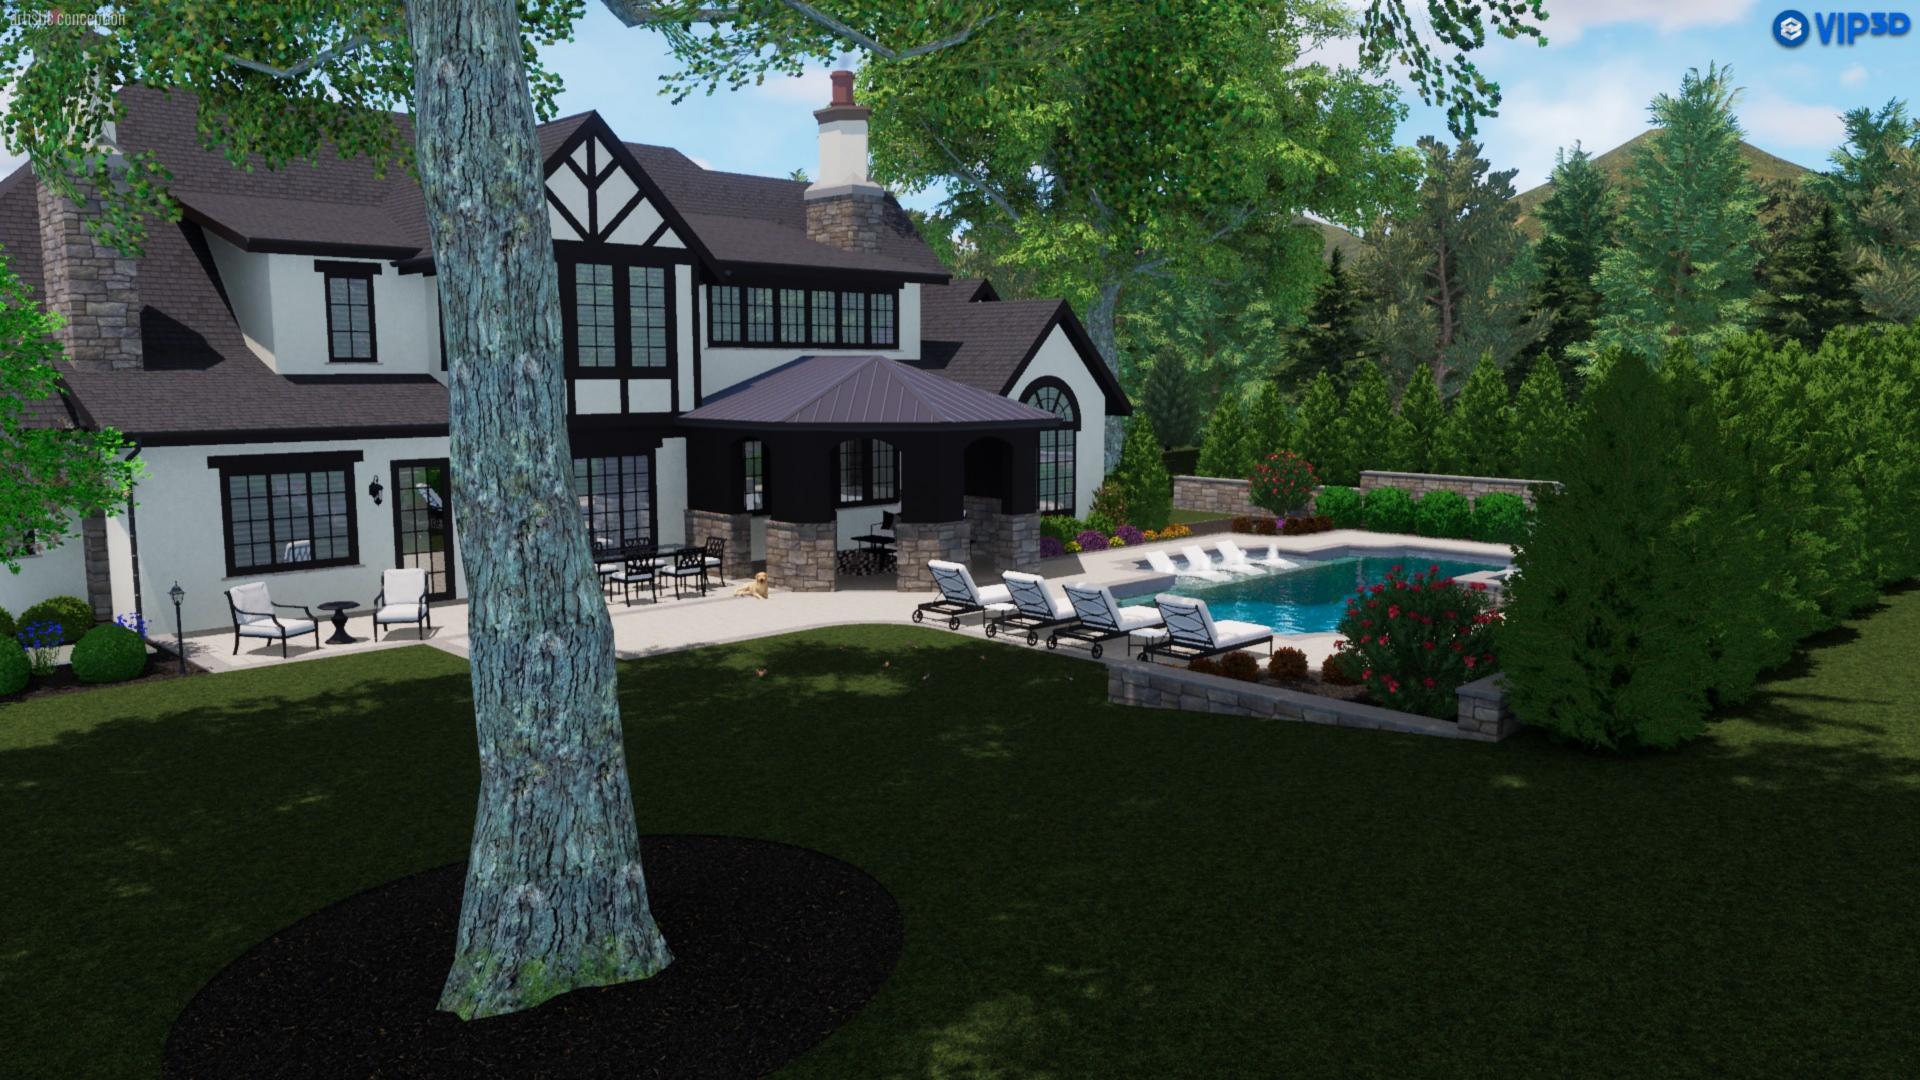

#### **HEARING** (Evidentiary):

The third matter is for a Special Use Permit request for a swimming pool in the rear yard and open-air outdoor living space at 4 Fairway Place. The matter was shepherded by Ms. Martha Barnes. Mr. Michael O'Buckley said they would like to add to the back of the house which would be approximately 400 square feet. They would like to install a 10'x20' pool. The impervious area is 10,988 square feet. The total roof coverage is 3,221. The fence will be 48 inches. It will be glass panels. The open-air living space is attached to the house. It has a fireplace. There will be can lights shooting down. There will be two small lights in the pool. They will be on opposite ends of the pool. There is currently buffering. Ms. Barnes asked Mr. O'Buckley if a neighboring property owner asked for additional screening, would he be compliant with this. Mr. O'Buckley said yes.

#### DELIBERATION AND DETERMINATION

Ms. Barnes restated the facts and said Mr. O'Buckley at 4 Fairway Place is requesting a Special Use Permit for a 10'x20' pool and has some concrete surround and grass surround. It meets the impervious surface requirement. The open-air living space is about 17'x22' which abuts the pool. The open-air living space will also include a fireplace. The pool is going to be surrounded by a four-foot glass panel fence. He is open to screening if additional screening is needed. The lighting is minimal and is faced down.