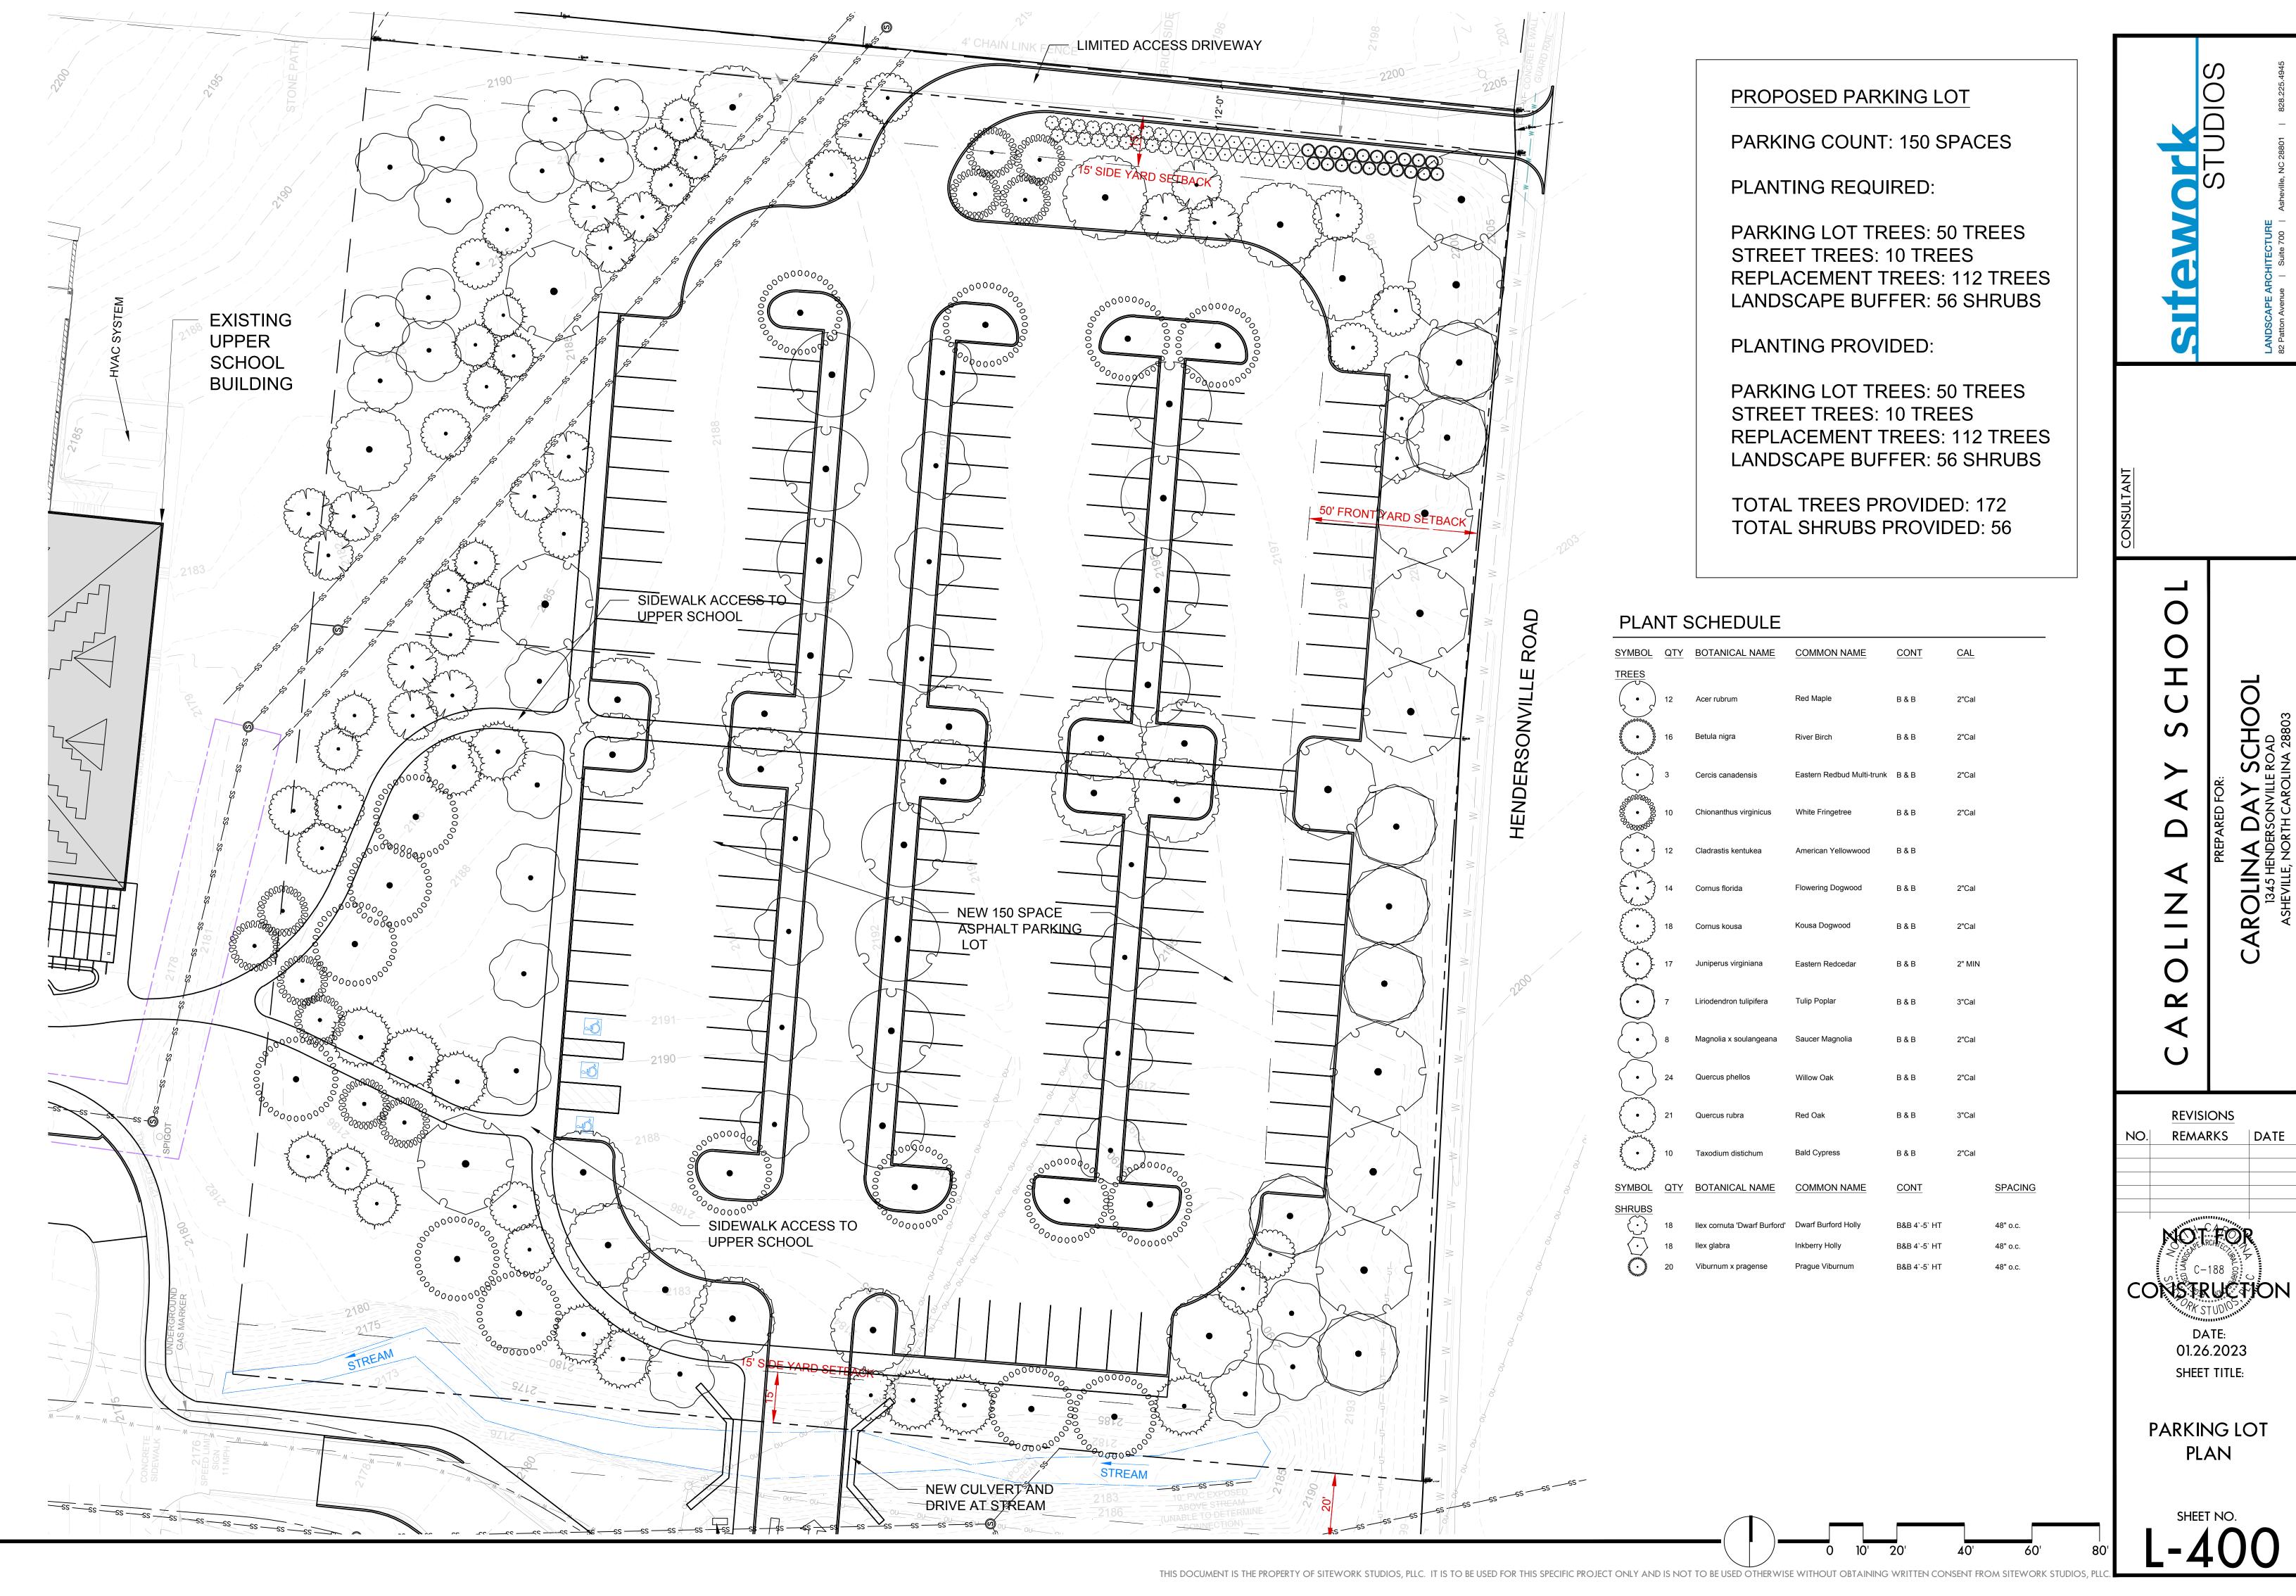

Case 5: 120 Stuyvesant Road – Special Use permit for Concrete Mounds in Front Yard and Sports Court in Side Yard; Variance Request for Concrete Mounds in Front Yard.

Site Visit - 3:05 pm

Case 6: 1345 Hendersonville Road – Special Use Permit request as Planed Unit Development for New Parking Lot and New Plaza and Amphitheatre