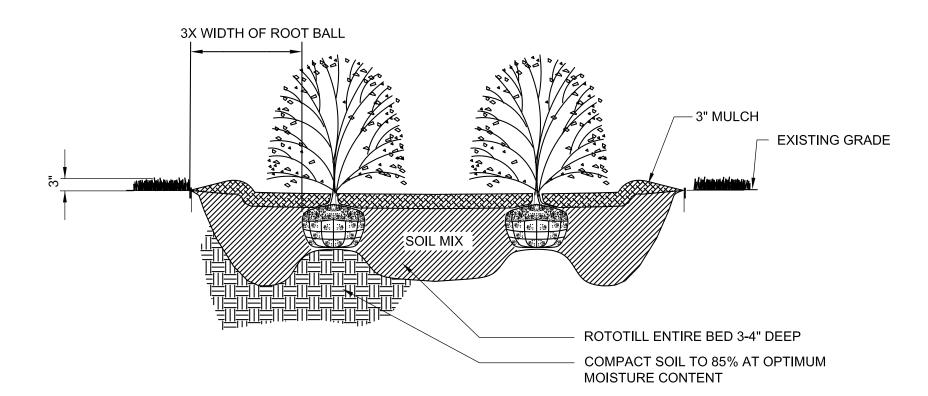

PERIOD.

11. ALL DISTURBED AREAS NOT LOCATED IN PLANTER BEDS SHALL BE FINE GRADED AND SEEDED WITH "NO MOW" SEED MIX.



NOTE: CONTRACTOR IS RESPONSIBLE FOR REMOVAL OF GUY STAKES AND WIRE AT END OF 1 YR. PERIOD WARRANTY.

TREE PLANTING N.T.S.

1. BEDS TO HAVE SMOOTHLY CONTOURED AND CLEANLY DEFINED EDGES. BEDS SHALL BE CURVILINEAR

EXCEPT AS NOTED ON PLAN.

2. PROPOSED BEDS MUST BE LAID OUT ON SITE AND APPROVED BY OWNER'S REPRESENTATIVE 3. REMOVE TOP 1/3 OF ALL BURLAP FABRIC AROUND ROOT BALL REMOVE ALL WIRE, ROPE, ETC.

4. COMPLETELY REMOVE ALL STRINGS, RIBBONS, AND TAGS FROM THE PLANT.

5. TEASE OUT ROOTS ON POT BOUND PLANTS

6. PLANT SPACING VARIES - (SEE PLAN) 7. ALL SHRUBS TO BE PLANTED IN MULCHED BEDS

8. PRUNE ALL BROKEN, DISEASED, AND WEAK IN ACCORDANCE OF STANDARD NURSERY PRACTICE



SHRUB PLANTING DETAIL

N.T.S.



NOTE: CONTRACTOR IS RESPONSIBLE FOR REMOVAL OF GUY STAKES AND WIRE AT END OF 1 YR. PERIOD WARRANTY.

TREE PLANTING ON SLOPE L103 N.T.S. SITE DESIGN STUDIO landscape architecture project management construction observation www.sds-la.com



828.484.8225





SIDENCE RE

DATE: NOVEMBER 1, 2023 DESIGNED BY: JTG CHECKED BY: JNG 1" = 20' SCALE: PROJECT #: 23-062

REVISED: NOVEMBER 6, 2023

PLANT LIST, **DETAILS &** NOTES

# Preliminary NOT FOR CONSTRUCTION



Barlas Residence

barias Residence

No. Description Date

Single Family Residence

Site Wall Details

Project number

Scale

Checked by

**Driveway Gate Detail** 

7' Max Column Height Brick To Match House



Left Side Fence Detail

Author Checker























# BOARD OF ADJUSTMENT MEETING STAFF