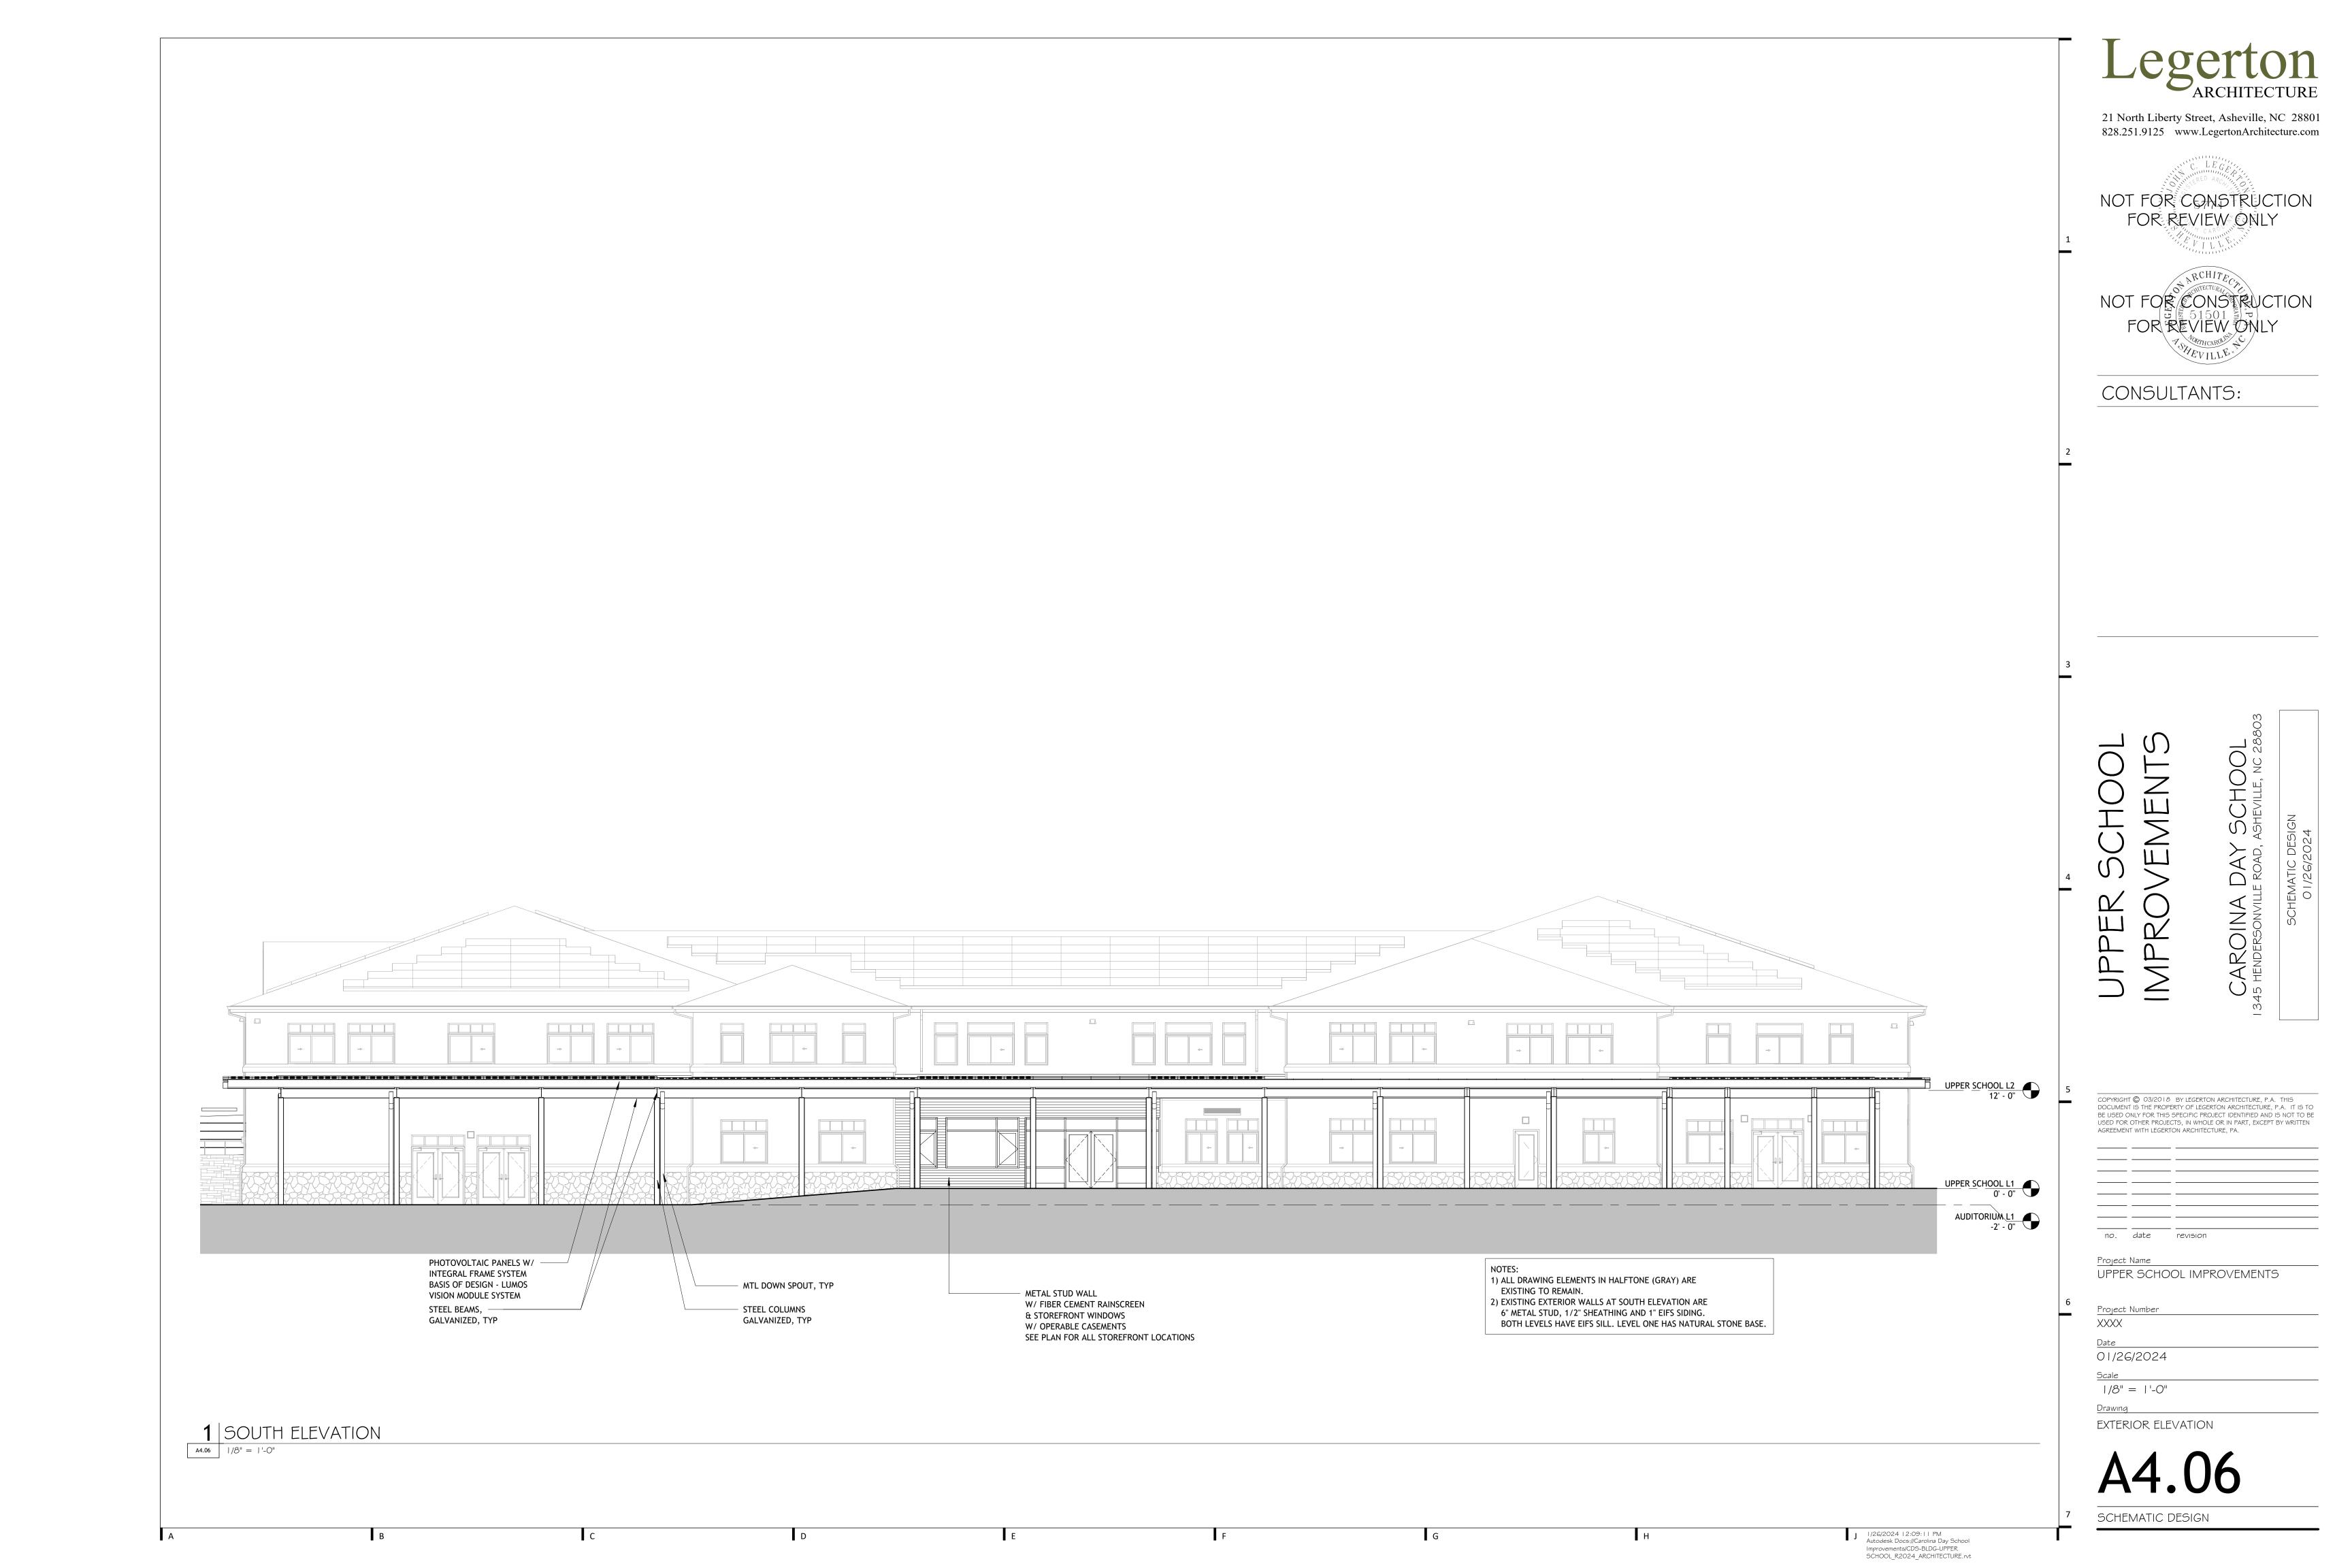

| 2" Cal. |
| Total Trees:                    |             | 173                              | 145     |

Landscape buffer shrubs (230 LF): Parking Lot Screening Shrubs:

56

#### # of 3" Cal. # of 4" Cal.

| <br>_ |  |  |
|-------|--|--|
|       |  |  |
|       |  |  |
|       |  |  |
|       |  |  |
|       |  |  |
|       |  |  |
|       |  |  |
|       |  |  |
|       |  |  |
|       |  |  |
|       |  |  |
|       |  |  |
|       |  |  |
|       |  |  |























828.251.9125 www.LegertonArchitecture.com

NOT FOR CONSTRUCTION

DOCUMENT IS THE PROPERTY OF LEGERTON ARCHITECTURE, P.A. IT IS TO BE USED ONLY FOR THIS SPECIFIC PROJECT IDENTIFIED AND IS NOT TO BE USED FOR OTHER PROJECTS, IN WHOLE OR IN PART, EXCEPT BY WRITTEN

SCHOOL\_R2024\_ARCHITECTURE.rvt