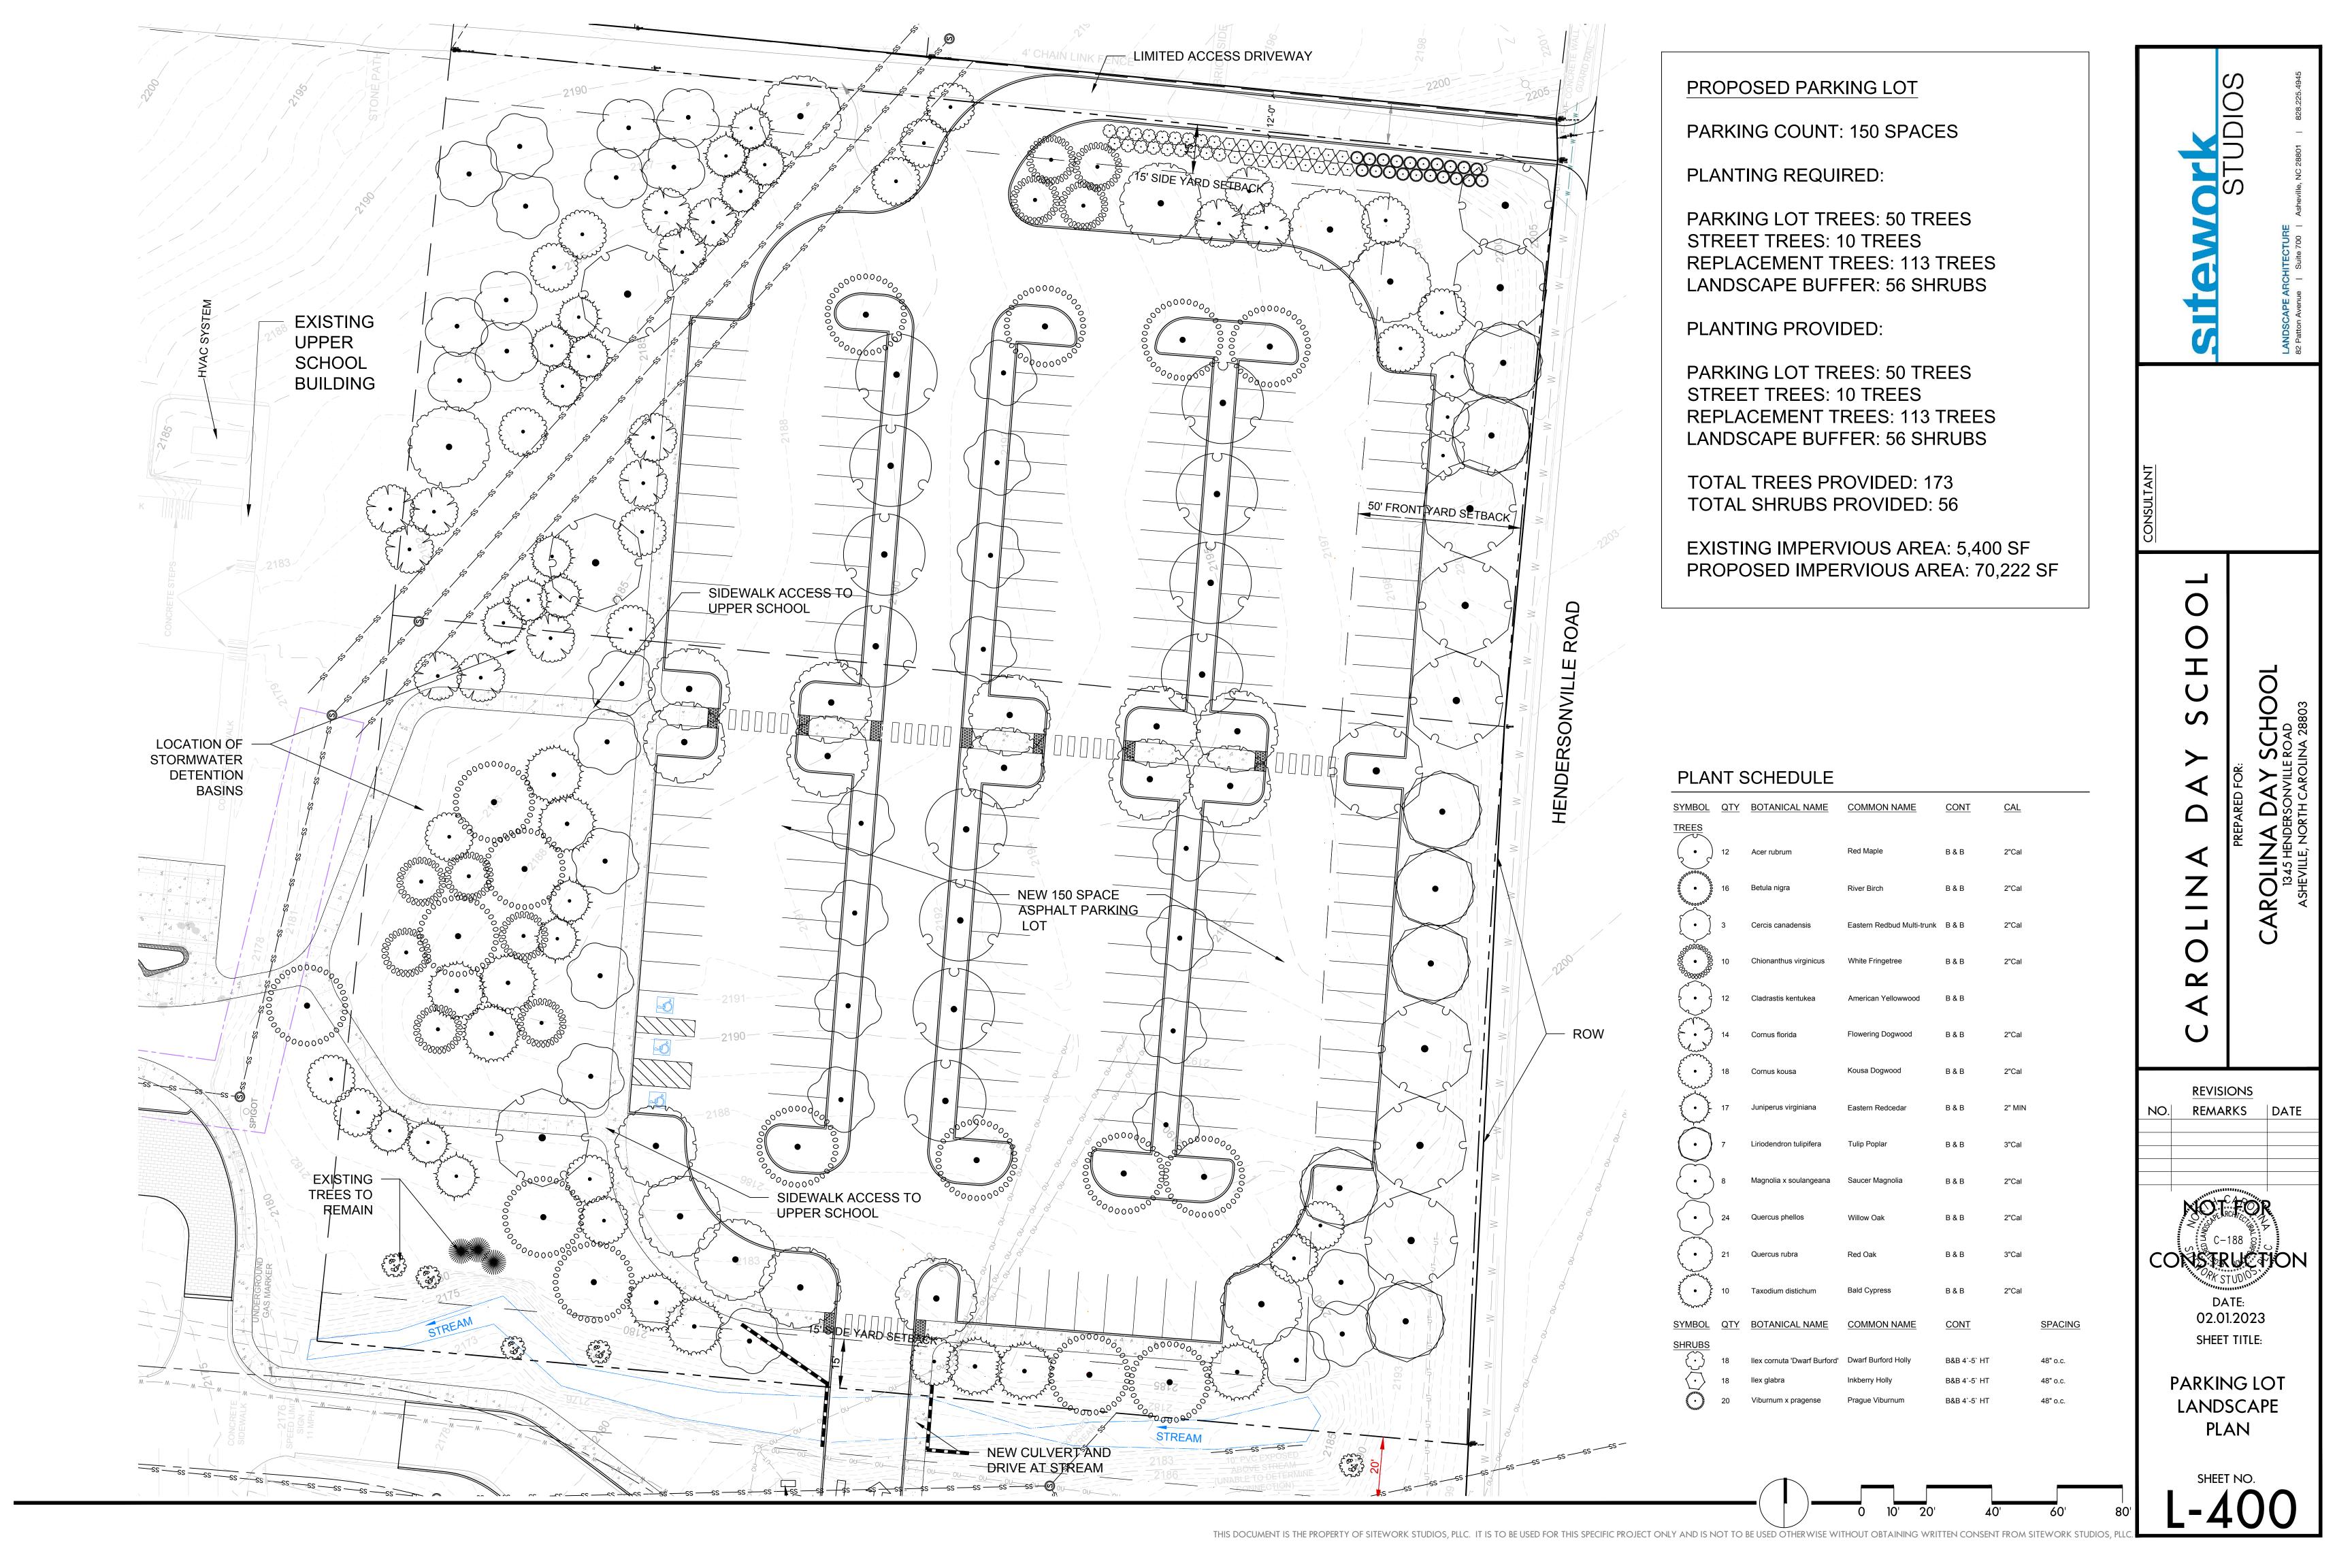

Case 5: 120 Stuyvesant Road – Special Use permit for Concrete Mounds in Front Yard and Sports Court in Side Yard; Variance Request for Concrete Mounds in Front Yard.

Site Visit - 3:05 pm

Case 6: 1345 Hendersonville Road – Special Use Permit request as Planed Unit Development for New Parking Lot and New Plaza and Amphitheatre