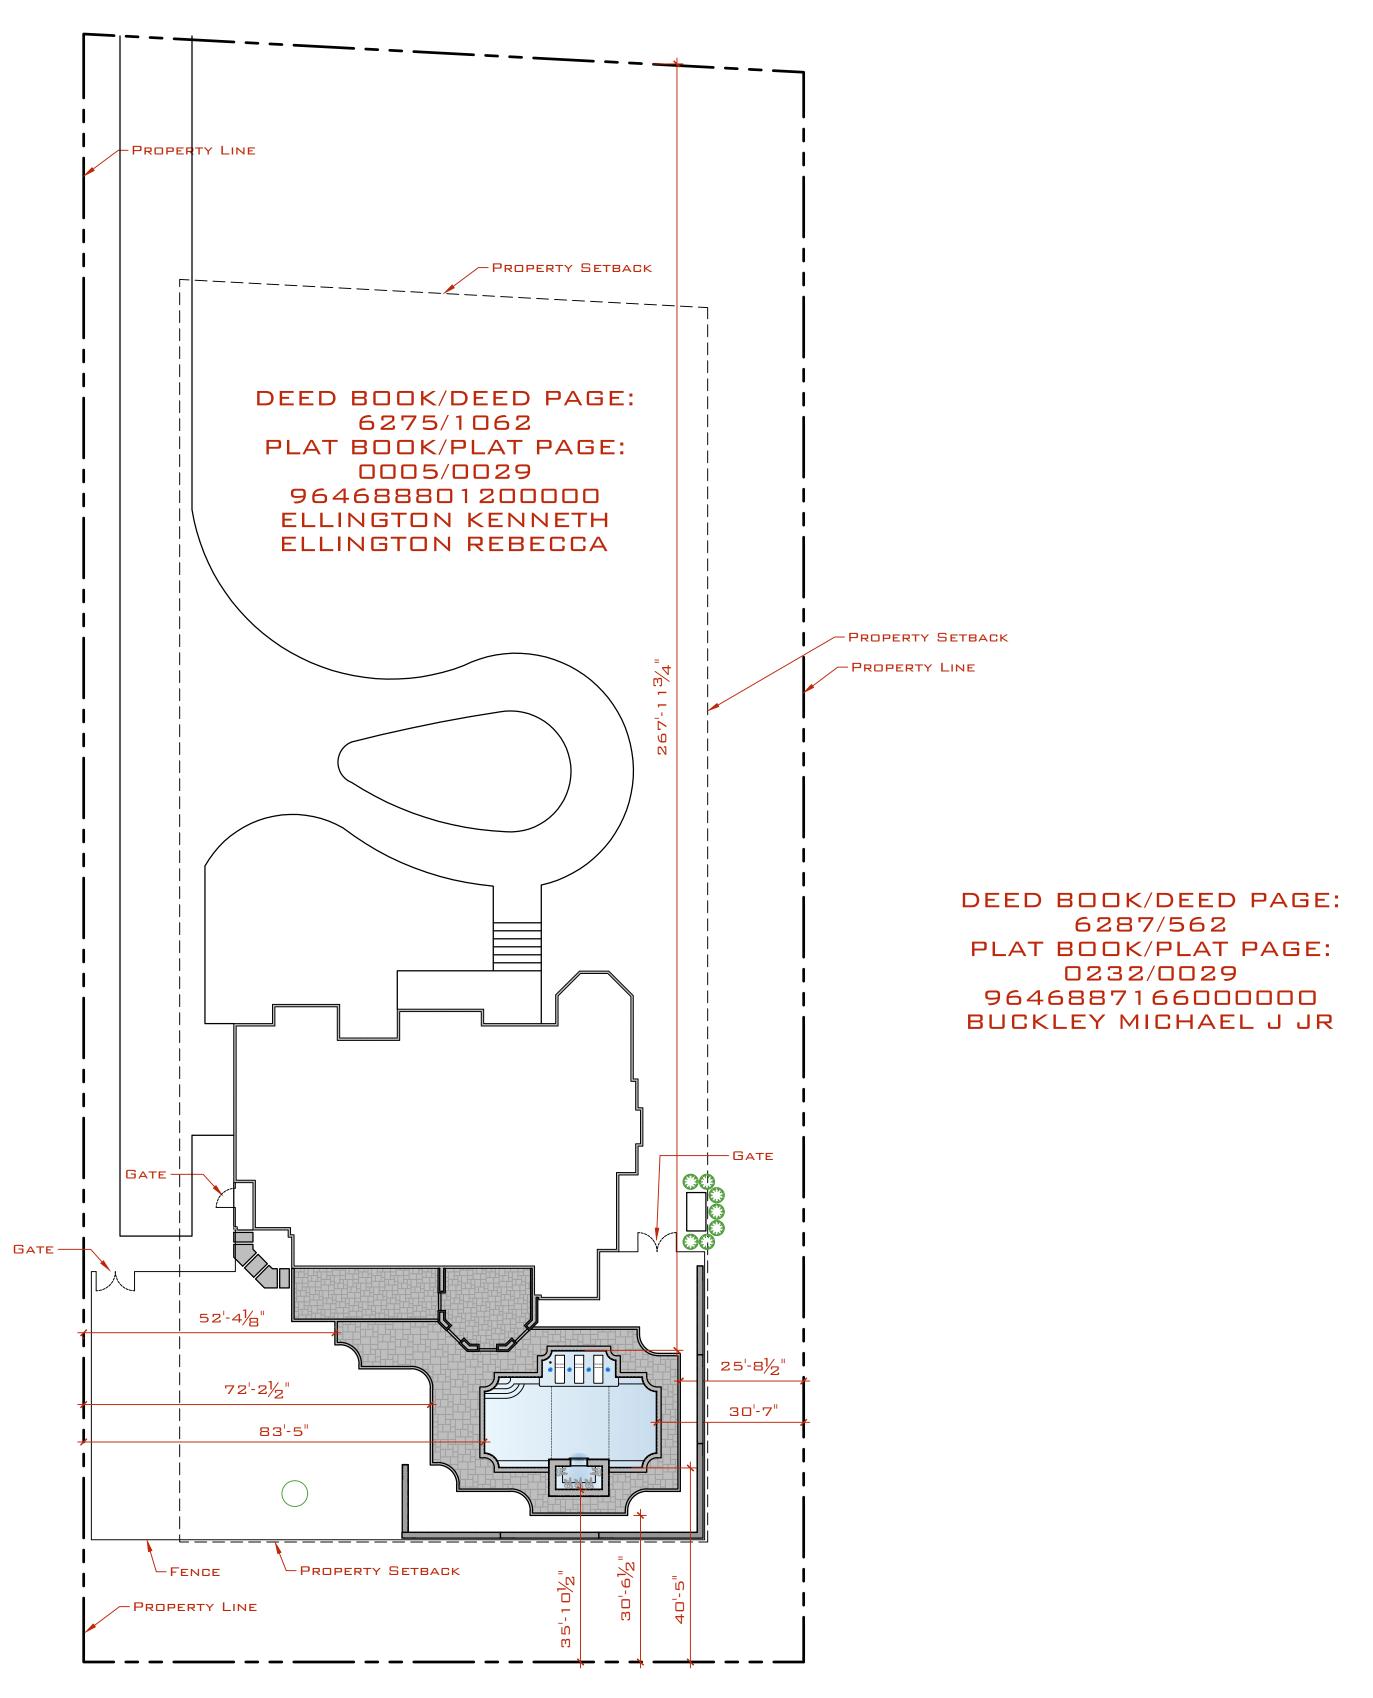

#### **HEARING** (Evidentiary):

The third matter is for a Special Use Permit request for a swimming pool in the rear yard and open-air outdoor living space at 4 Fairway Place. The matter was shepherded by Ms. Martha Barnes. Mr. Michael O'Buckley said they would like to add to the back of the house which would be approximately 400 square feet. They would like to install a 10'x20' pool. The impervious area is 10,988 square feet. The total roof coverage is 3,221. The fence will be 48 inches. It will be glass panels. The open-air living space is attached to the house. It has a fireplace. There will be can lights shooting down. There will be two small lights in the pool. They will be on opposite ends of the pool. There is currently buffering. Ms. Barnes asked Mr. O'Buckley if a neighboring property owner asked for additional screening, would he be compliant with this. Mr. O'Buckley said yes.

#### DELIBERATION AND DETERMINATION

Ms. Barnes restated the facts and said Mr. O'Buckley at 4 Fairway Place is requesting a Special Use Permit for a 10'x20' pool and has some concrete surround and grass surround. It meets the impervious surface requirement. The open-air living space is about 17'x22' which abuts the pool. The open-air living space will also include a fireplace. The pool is going to be surrounded by a four-foot glass panel fence. He is open to screening if additional screening is needed. The lighting is minimal and is faced down.

Ms. Kieffer made a motion to grant a Special Use Permit to Mr. Michael O'Buckley at 4 Fairway Place for a swimming pool and outdoor living space in the rear yard and the facts as recited by Martha Barnes and her summation be accepted as findings and facts to support this grant. The Board has inspected this site, and no neighboring property owner has objected. She further moved the Board define that granting this Special Use Permit (a) would not materially endanger the public health or safety if located where proposed and developed according to the plans as submitted and improved, (b) met all required conditions and specifications of the Town of Biltmore Forest Zoning ordinance, (c) would not substantially injure the value of adjoining or abutting property, and (d) would be in general conformity with the plan of development of the Town of Biltmore Forest and its environs as set forth in Sections 153.110 (C)(2-3)of the above ordinance. The applicant has been informed that he/she is to report to the Zoning Administrator within seven (7) days of completion of the project in order that the Zoning Administrator can determine that the project has been completed in accordance with plans submitted to the Town. The motion was seconded by Ms. Rhoda Groce and unanimously approved.