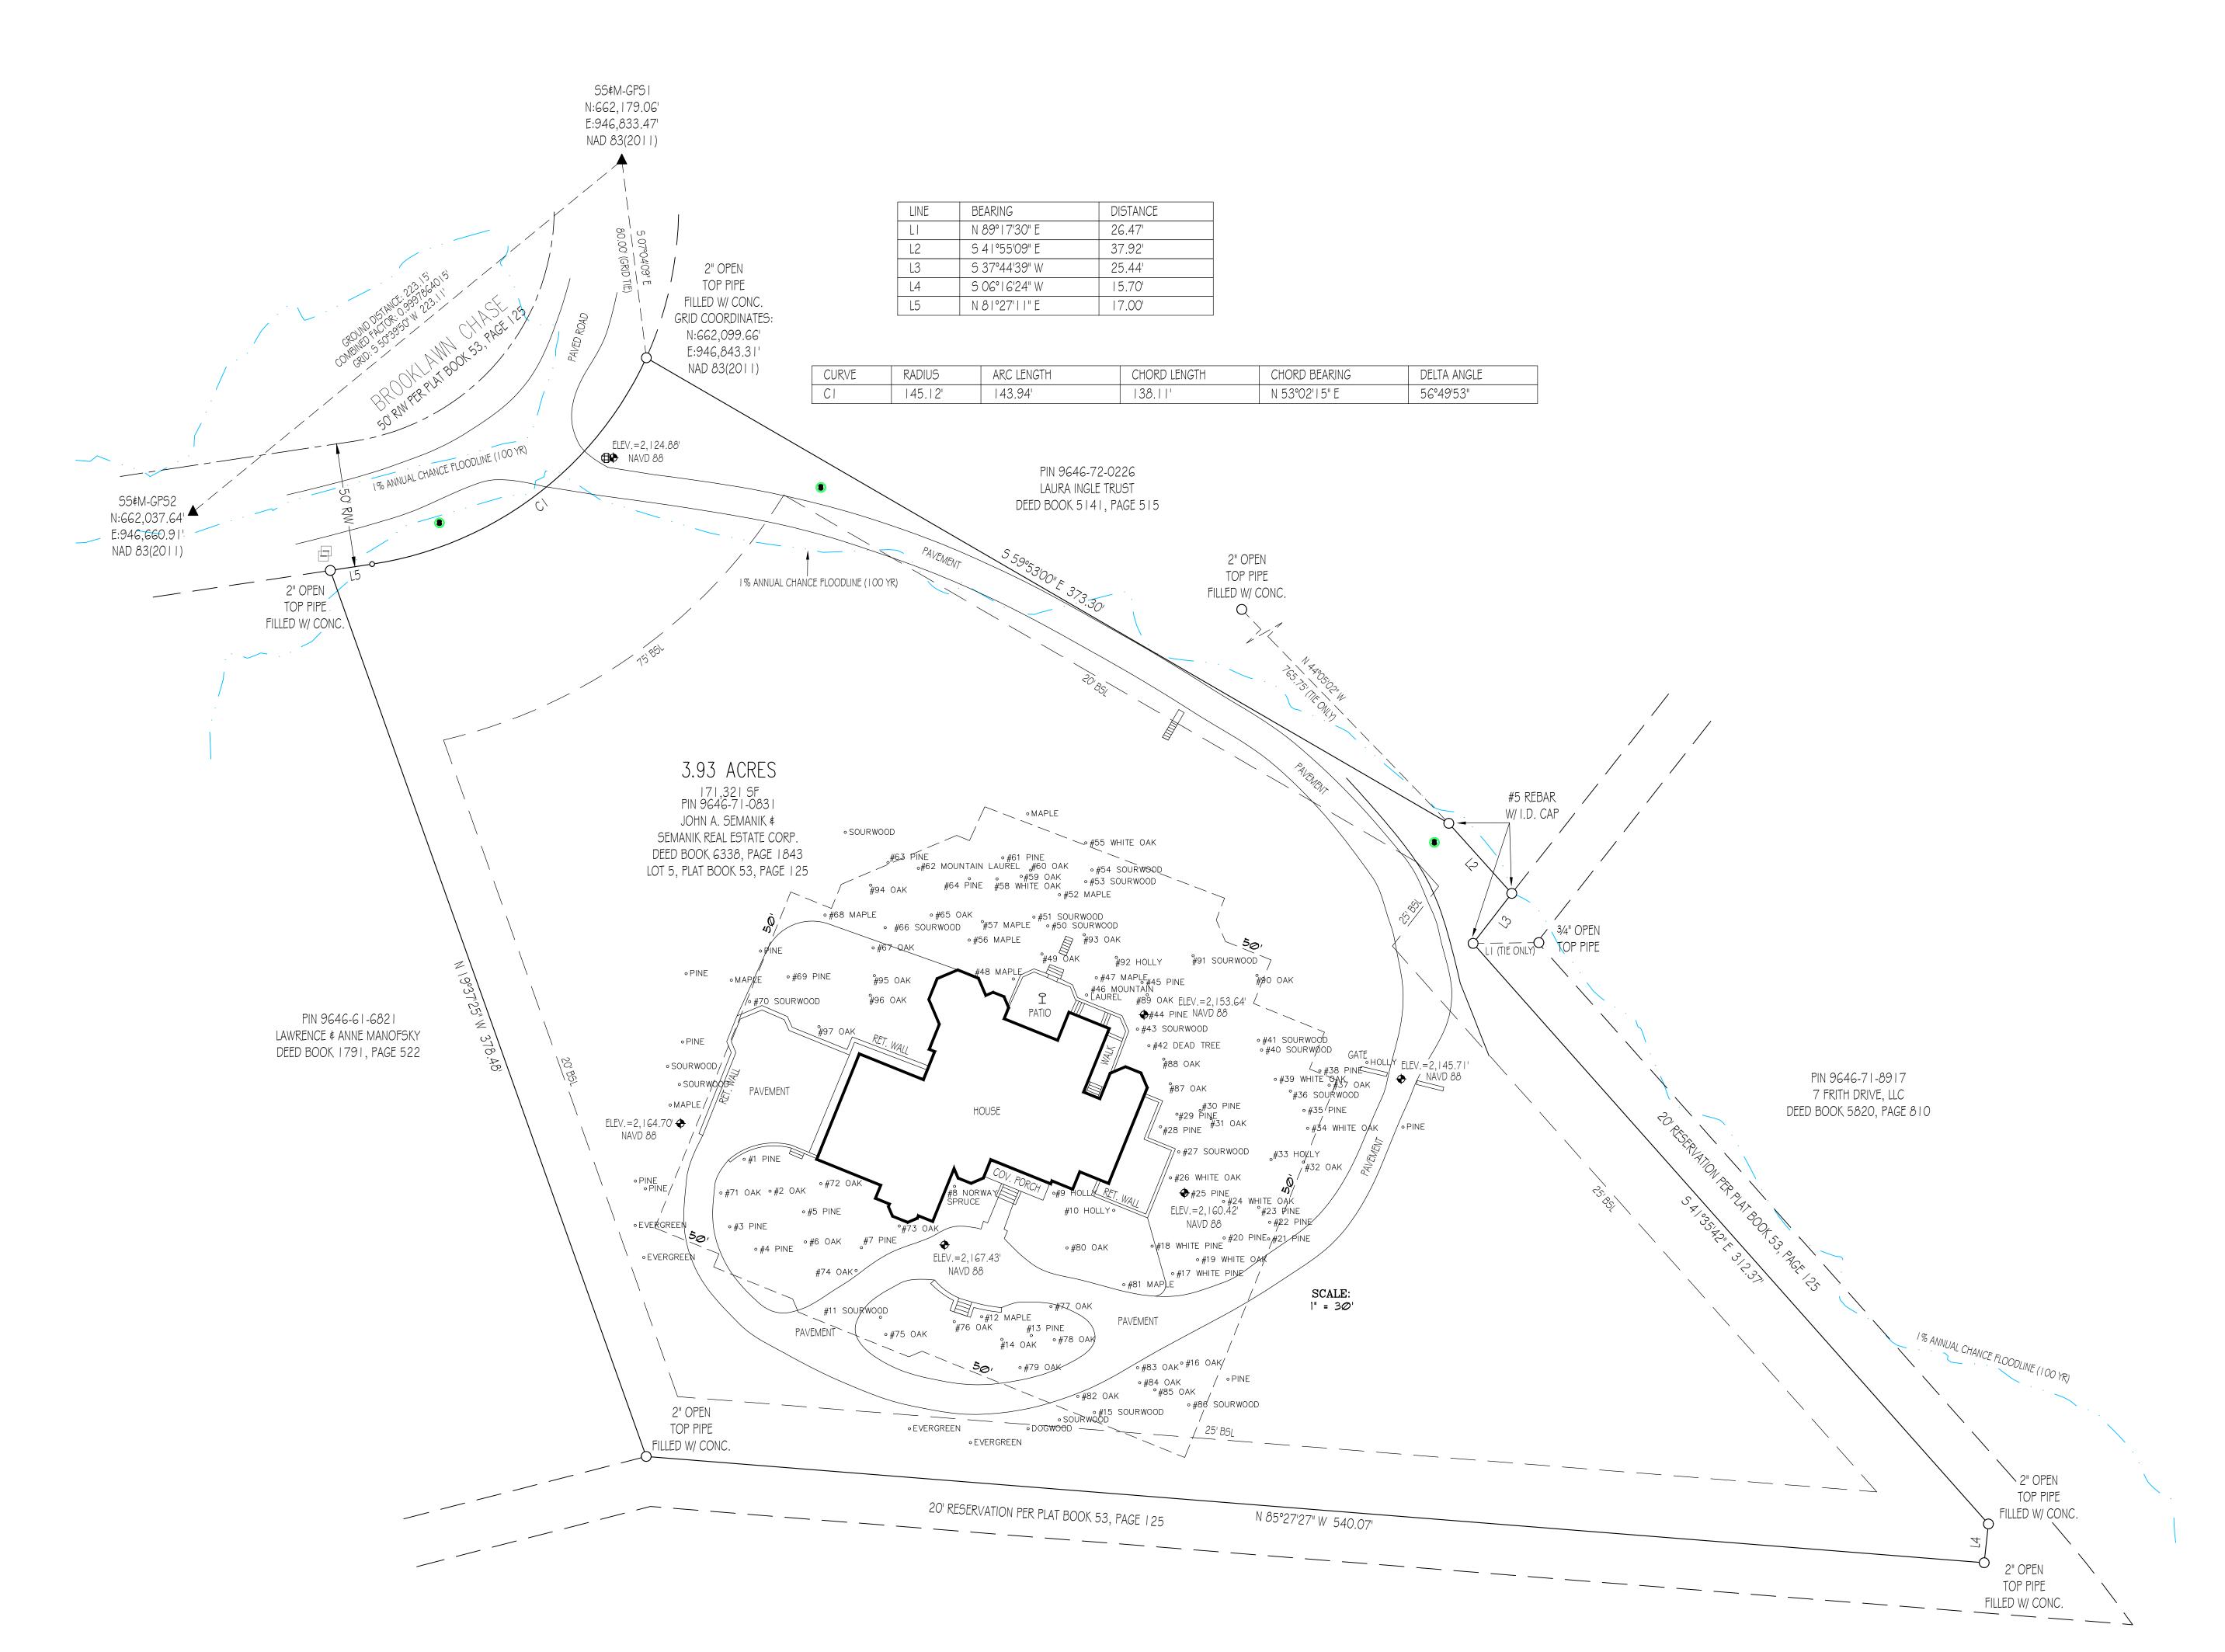

## 9 Brooklawn Chase Tree Removal Map

11/13/2023

## Proposed Tree Removal John Semanik 9 Brooklawn Chase

- 1) Pine (too close to house)
- 2) Oak (hollow/fungus)
- 3) Pine (too close to house)
- 4) Pine (too close to house)
- 5) Pine (too close to house)
- 6) Oak (too close to house)
- 7) Pine (too close to house)
- 8) Norway Spruce (uprooting root sprung)
- 9) Holly (too close to house)
- 10) Holly (too close to house)
- 11) Sourwood (too close to driveway)
- 12) Maple (too close to driveway)
- 13) Pine (too close to driveway)
- 14) Oak (too close to driveway)
- 15) Sourwood (too close to driveway)
- 16) Oak (too close to driveway)
- 17) White Pine (tree test field)
- 18) White Pine (too close to house)
- 19) White Oak (suppressed)
- 20) Pine (most dead)
- 21) Pine (too close to driveway)
- 22) Pine (too close to driveway)
- 23) Pine (too close to driveway)
- 24) White Oak (too close to house)
- 25) Pine (too close to house)
- 26) White Oak (too close to house)
- 27) Sourwood (too close to house)
- 28) Pine (leaning and too close to house)
- 29) Pine (too close to house)
- 30) Pine (too close to house)
- 31) Oak (dead top)
- 32) Oak (too close to driveway)
- 33) Holly (too close to driveway)
- 34) White Oak (too close to driveway and gate)
- 35) Pine (too close to driveway and gate)
- 36) Sourwood (too close to driveway and gate)

- 37) Oak (too close to driveway and gate)
- 38) Pine (too close to driveway and gate)
- 39) White Oak (too close to driveway and gate)
- 40) Sourwood (too close to driveway and gate)
- 41) Sourwood (too close to driveway and gate)
- 42) Dead tree
- 43) Sourwood (dead top)
- 44) Pine (poor live crown)
- 45) Pine (give Maple room)
- 46) Mountain Laurel (too close to house)
- 47) Maple (too close to house)
- 48) Maple (too close to house)
- 49) Oak (girdled with chain)
- 50) Sourwood (dead top)
- 51) Sourwood (mostly dead)
- 52) Maple
- 53) Sourwood (too close to house)
- 54) Sourwood (too close to house)
- 55) White Oak
- 56) Maple (too close to house)
- 57) Maple (too close to house)
- 58) White Oak (too close to house)
- 59) Oak
- 60) Oak
- 61) Pine
- 62) Mountain Laurel
- 63) Pine
- 64) Pine (poor crown)
- 65) Oak
- 66) Sourwood
- 67) Oak (too close to house)
- 68) Maple
- 69) Pine (too close to house and driveway)
- 70) Sourwood (to close to house and driveway)
- 71) Oak (too close to house and driveway)
- 72) Oak (to close to house)
- 73) Oak (too close to house)
- 74) Oak (to close to house)
- 75) Oak (too close to house and driveway)
- 76) Oak (too close to house and driveway)

- 77) Oak (too close to house and driveway)
- 78) Oak (too close to house and driveway)
- 79) Oak (too close to house and driveway)
- 80) Oak (too close to house)
- 81) Maple
- 82) Oak (too close to driveway)
- 83) Oak (too close to driveway)
- 84) Oak (too close to driveway)
- 85) Oak (too close to driveway)
- 86) Sourwood (too close to driveway)
- 87) Oak (too close to house)
- 88) Oak (heavy lean, lifting root plate)
- 89) Oak (too close to house)
- 90) Oak
- 91) Sourwood
- 92) Holly
- 93) Oak (too close to house)
- 94) Oak
- 95) Oak (too close to house)
- 96) Oak (too close to house)
- 97) Oak (too close to driveway)

Total: 97