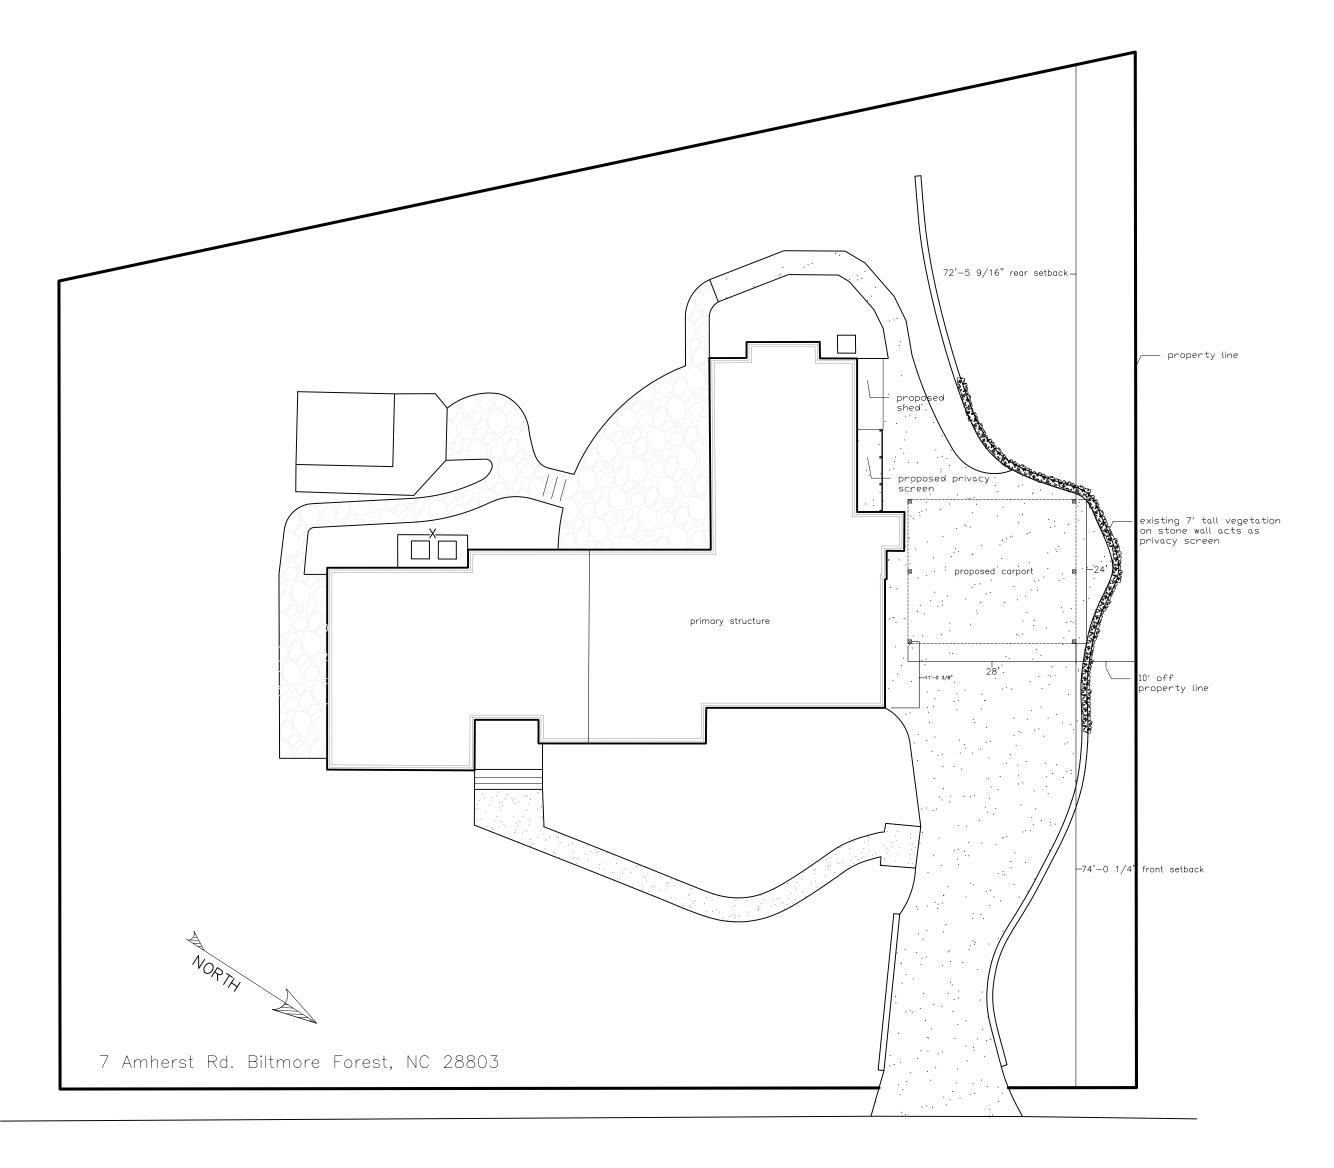

|
|                                                                                                                                                                          |
|                                                                                                                                                                          |
|                                                                                                                                                                          |
|                                                                                                                                                                          |



Amherst Rd.



Plan



Roof Plan



East Elevation



North Elevation w/Carport



North Elevation w/o Carport



West Elevation



South Elevation







# BOARD OF ADJUSTMENT MEETING STAFF MEMORANDUM

January 22, 2024

CASE 5

Property Address: Vacant lot (Lot 1) next to 23 Cedar Hill Drive

Property Owner: Konstandin Barlas

Request: Special Use Permit request for a Privacy Wall/Retaining Wall for a

new residence

Variance Request for fence in front yard.

Background

The property owners submitted plans for a new home construction in November of 2023. As part of this construction, they request a special use permit from the Board of Adjustment for a Privacy/Retaining Wall. The wall is considered an accessory structure per the Town's Zoning Ordinance and requires approval by the Board