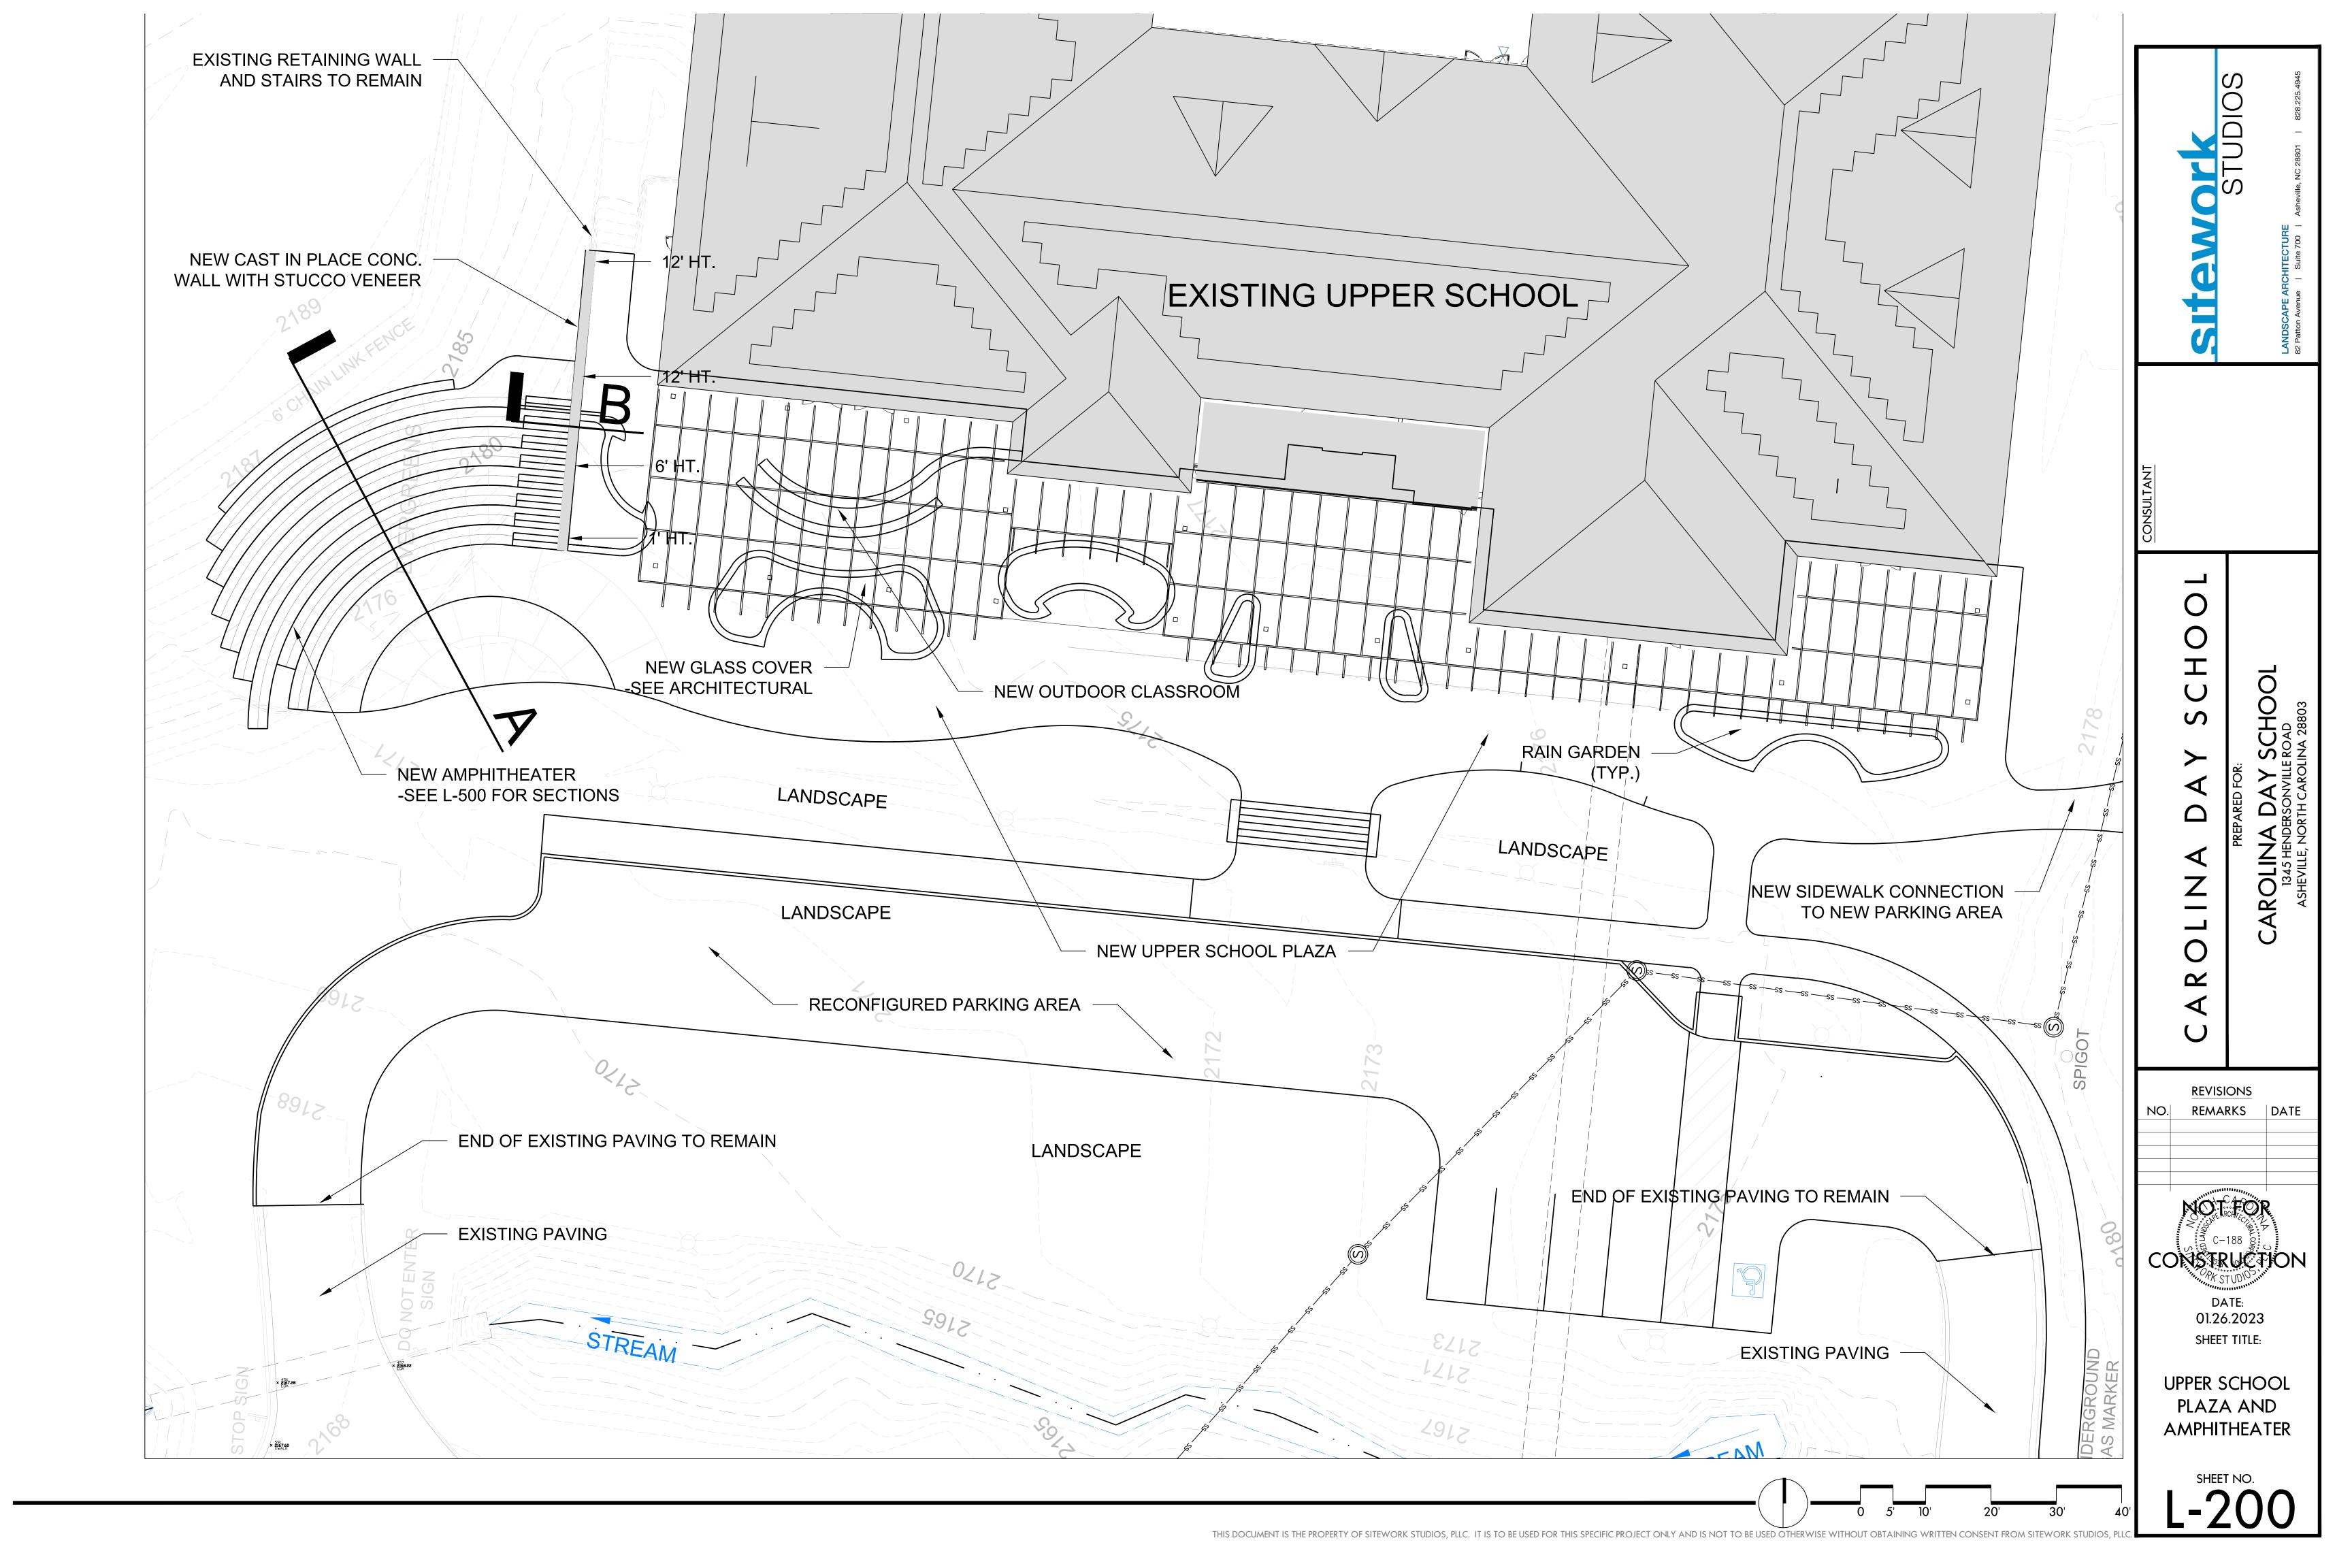

Case 5: 120 Stuyvesant Road – Special Use permit for Concrete Mounds in Front Yard and Sports Court in Side Yard; Variance Request for Concrete Mounds in Front Yard.

Site Visit - 3:05 pm

Case 6: 1345 Hendersonville Road – Special Use Permit request as Planed Unit Development for New Parking Lot and New Plaza and Amphitheatre