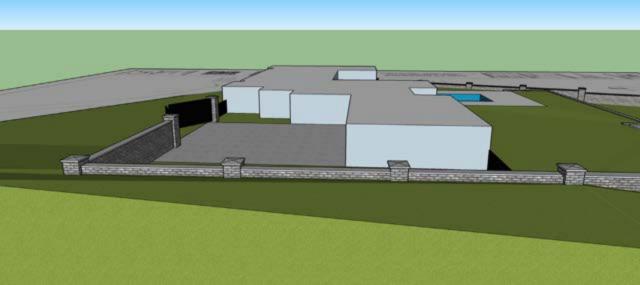

Site Visit – 2:15 pm

Case 3: 7 Amherst Road – Variance request for encroachment into side yard setback.

Site Visit - 2:00 pm

Case 4: Cedar Hill Drive, Lot 1 - Parcel 9646-42-14-1900000 Special Use permit request for retaining wall and fence in rear yard; variance request for fence location in front yard. Site V isit – 2:30 pm