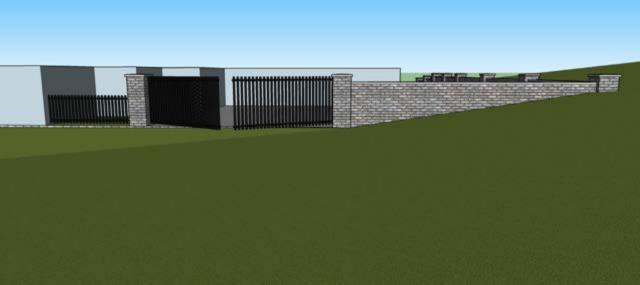

Site Visit – 2:15 pm

Case 3: 7 Amherst Road – Variance request for encroachment into side yard setback.

Site Visit - 2:00 pm

Case 4: Cedar Hill Drive, Lot 1 - Parcel 9646-42-14-1900000 Special Use permit request for retaining wall and fence in rear yard; variance request for fence location in front yard. Site V isit – 2:30 pm