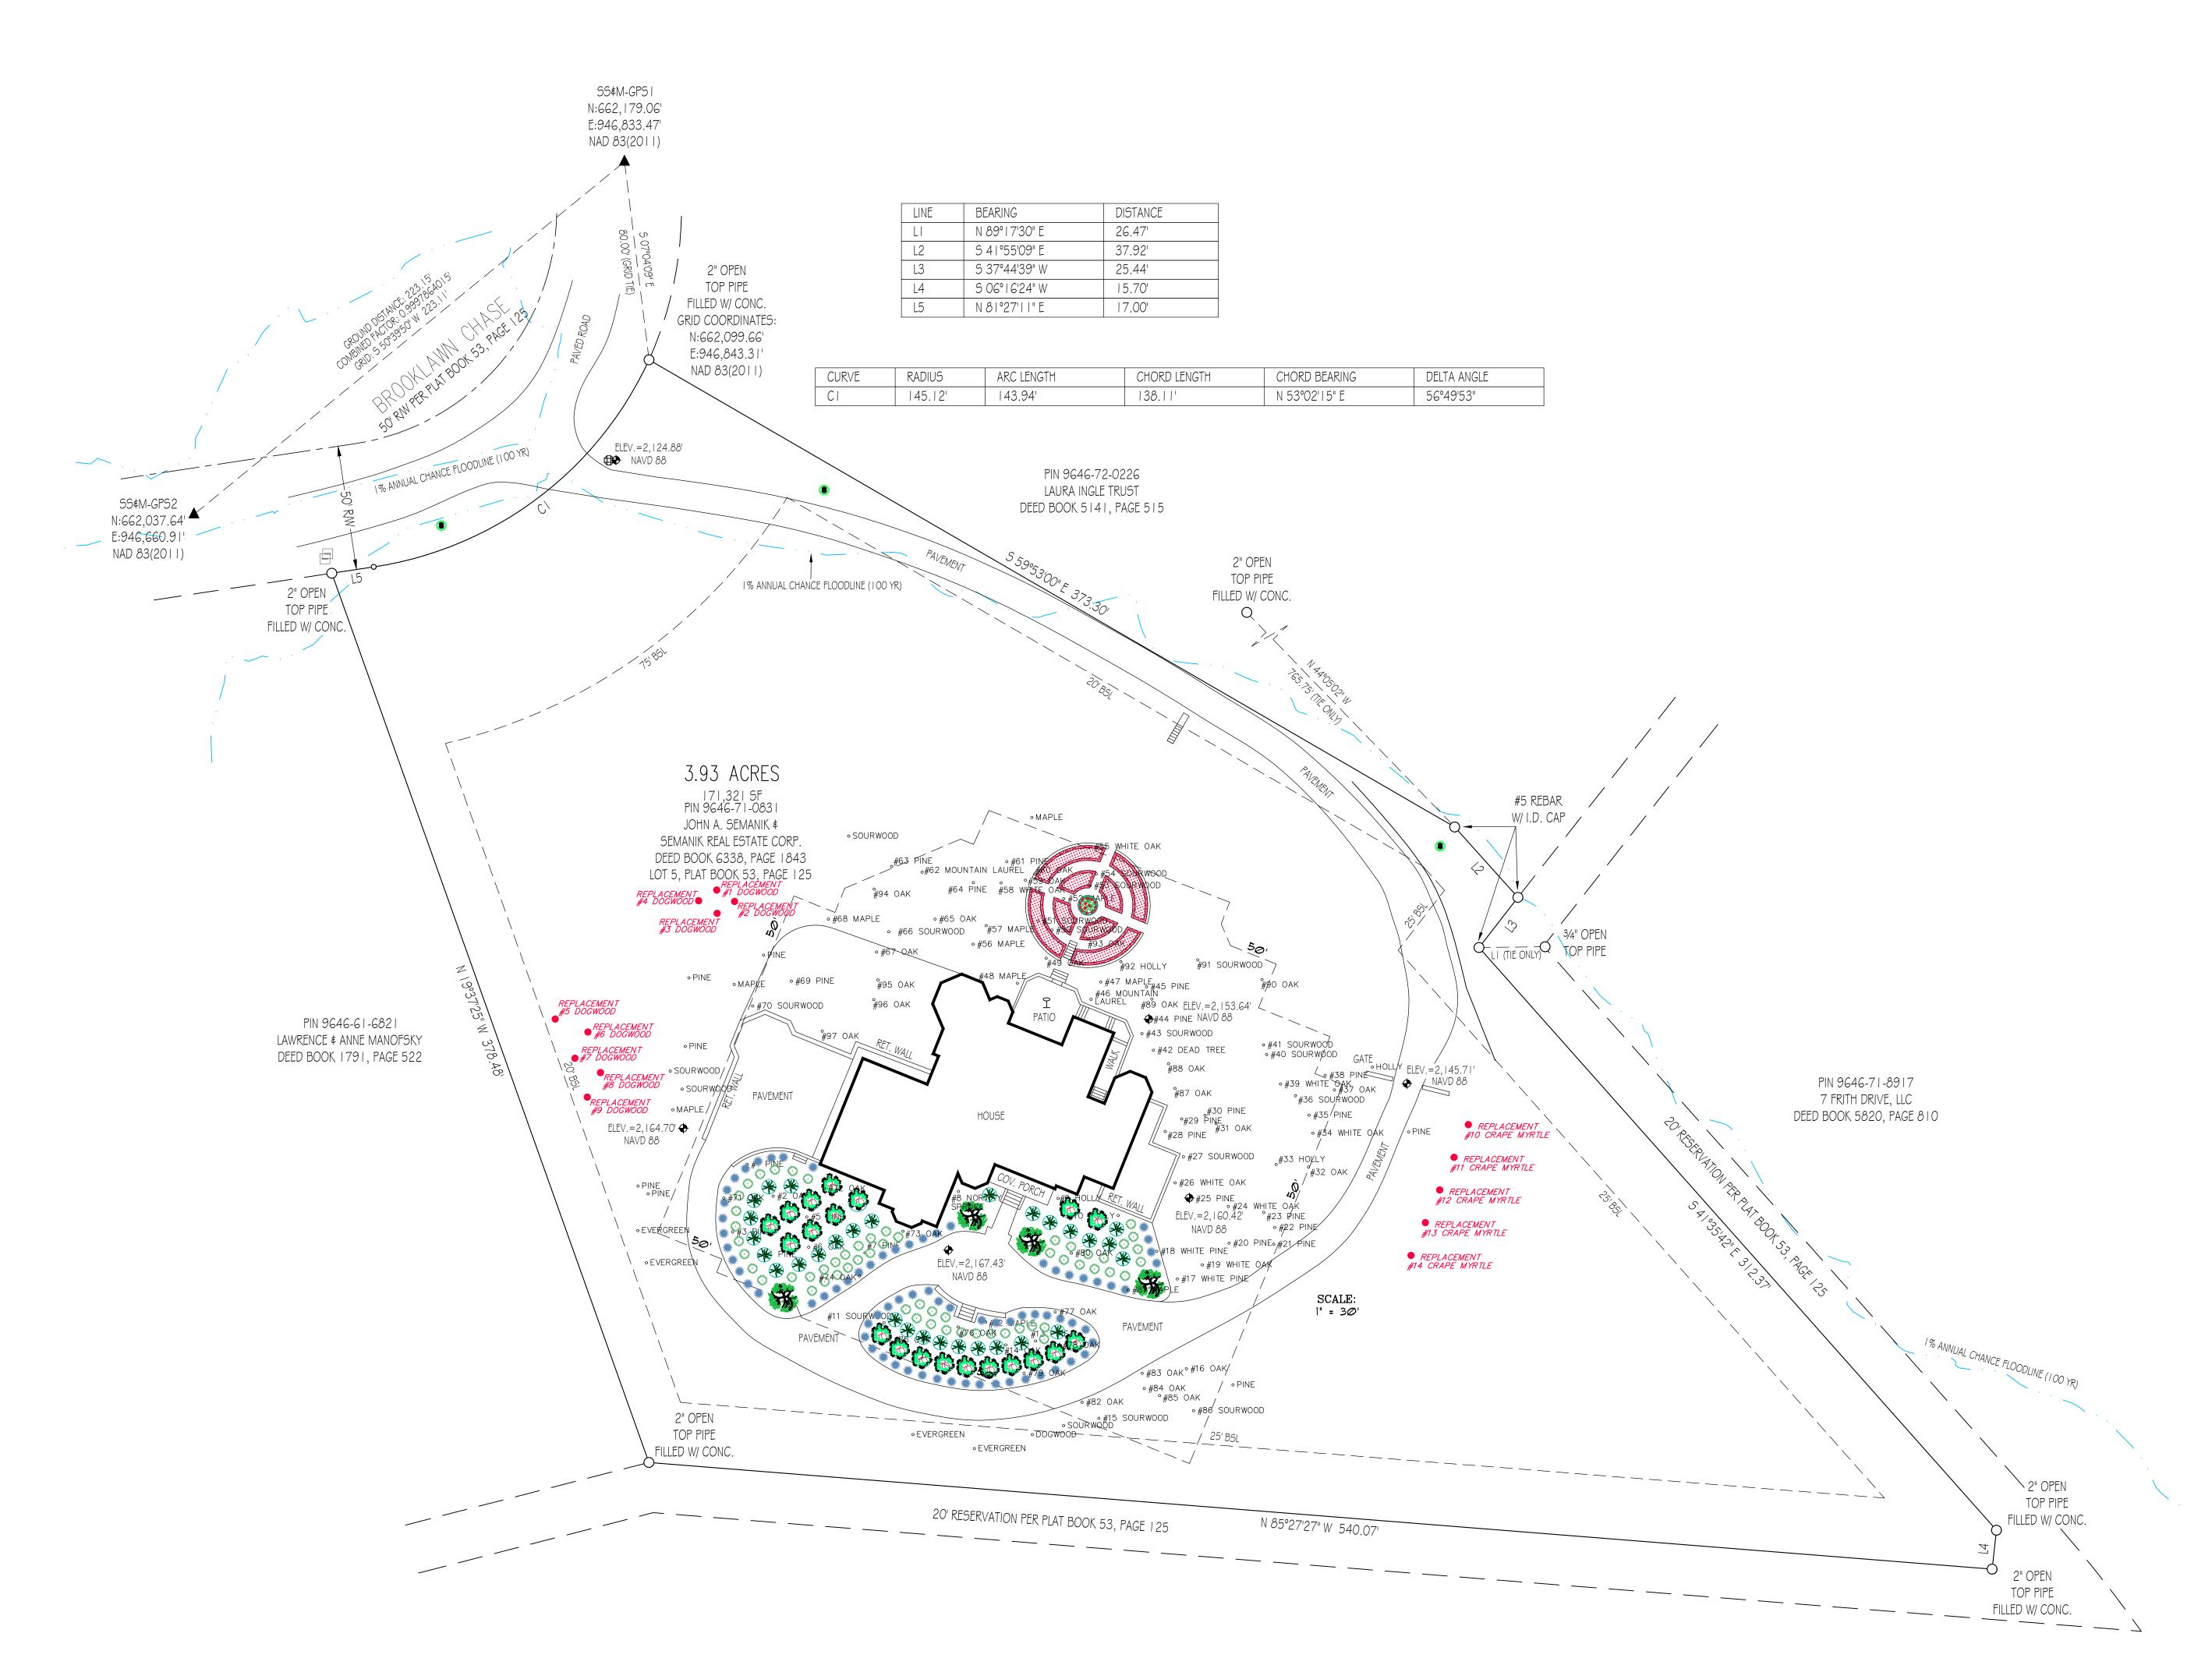

## 9 Brooklawn Chase Tree Removal Map

11/13/2023

## Proposed Tree Removal John Semanik 9 Brooklawn Chase

- 1) Pine (too close to house)
- 2) Oak (hollow/fungus)
- 3) Pine (too close to house)
- 4) Pine (too close to house)
- 5) Pine (too close to house)
- 6) Oak (too close to house)
- 7) Pine (too close to house)
- 8) Norway Spruce (uprooting root sprung)
- 9) Holly (too close to house)
- 10) Holly (too close to house)
- 11) Sourwood (too close to driveway)
- 12) Maple (too close to driveway)
- 13) Pine (too close to driveway)
- 14) Oak (too close to driveway)
- 15) Sourwood (too close to driveway)
- 16) Oak (too close to driveway)
- 17) White Pine (tree test field)
- 18) White Pine (too close to house)
- 19) White Oak (suppressed)
- 20) Pine (most dead)
- 21) Pine (too close to driveway)
- 22) Pine (too close to driveway)
- 23) Pine (too close to driveway)
- 24) White Oak (too close to house)
- 25) Pine (too close to house)
- 26) White Oak (too close to house)
- 27) Sourwood (too close to house)
- 28) Pine (leaning and too close to house)
- 29) Pine (too close to house)
- 30) Pine (too close to house)
- 31) Oak (dead top)
- 32) Oak (too close to driveway)
- 33) Holly (too close to driveway)
- 34) White Oak (too close to driveway and gate)
- 35) Pine (too close to driveway and gate)
- 36) Sourwood (too close to driveway and gate)

- 37) Oak (too close to driveway and gate)
- 38) Pine (too close to driveway and gate)
- 39) White Oak (too close to driveway and gate)
- 40) Sourwood (too close to driveway and gate)
- 41) Sourwood (too close to driveway and gate)
- 42) Dead tree
- 43) Sourwood (dead top)
- 44) Pine (poor live crown)
- 45) Pine (give Maple room)
- 46) Mountain Laurel (too close to house)
- 47) Maple (too close to house)
- 48) Maple (too close to house)
- 49) Oak (girdled with chain)
- 50) Sourwood (dead top)
- 51) Sourwood (mostly dead)
- 52) Maple
- 53) Sourwood (too close to house)
- 54) Sourwood (too close to house)
- 55) White Oak
- 56) Maple (too close to house)
- 57) Maple (too close to house)
- 58) White Oak (too close to house)
- 59) Oak
- 60) Oak
- 61) Pine
- 62) Mountain Laurel
- 63) Pine
- 64) Pine (poor crown)
- 65) Oak
- 66) Sourwood
- 67) Oak (too close to house)
- 68) Maple
- 69) Pine (too close to house and driveway)
- 70) Sourwood (to close to house and driveway)
- 71) Oak (too close to house and driveway)
- 72) Oak (to close to house)
- 73) Oak (too close to house)
- 74) Oak (to close to house)
- 75) Oak (too close to house and driveway)
- 76) Oak (too close to house and driveway)

- 77) Oak (too close to house and driveway)
- 78) Oak (too close to house and driveway)
- 79) Oak (too close to house and driveway)
- 80) Oak (too close to house)
- 81) Maple
- 82) Oak (too close to driveway)
- 83) Oak (too close to driveway)
- 84) Oak (too close to driveway)
- 85) Oak (too close to driveway)
- 86) Sourwood (too close to driveway)
- 87) Oak (too close to house)
- 88) Oak (heavy lean, lifting root plate)
- 89) Oak (too close to house)
- 90) Oak
- 91) Sourwood
- 92) Holly
- 93) Oak (too close to house)
- 94) Oak
- 95) Oak (too close to house)
- 96) Oak (too close to house)
- 97) Oak (too close to driveway)

Total: 97

### **Proposed Tree Replacement**

9 Dogwoods

5 Crepe Myrtles

Total: 14

We can certainly plant more replacement trees if our numbers are incorrect. I based the replacement off those trees that are considered a hazard or the arborist we hired recommended removal due to dead, diseased, or damaged.