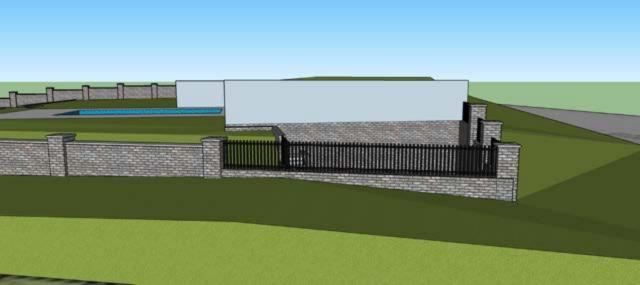

Site Visit – 2:15 pm

Case 3: 7 Amherst Road – Variance request for encroachment into side yard setback.

Site Visit - 2:00 pm

Case 4: Cedar Hill Drive, Lot 1 - Parcel 9646-42-14-1900000 Special Use permit request for retaining wall and fence in rear yard; variance request for fence location in front yard. Site V isit – 2:30 pm