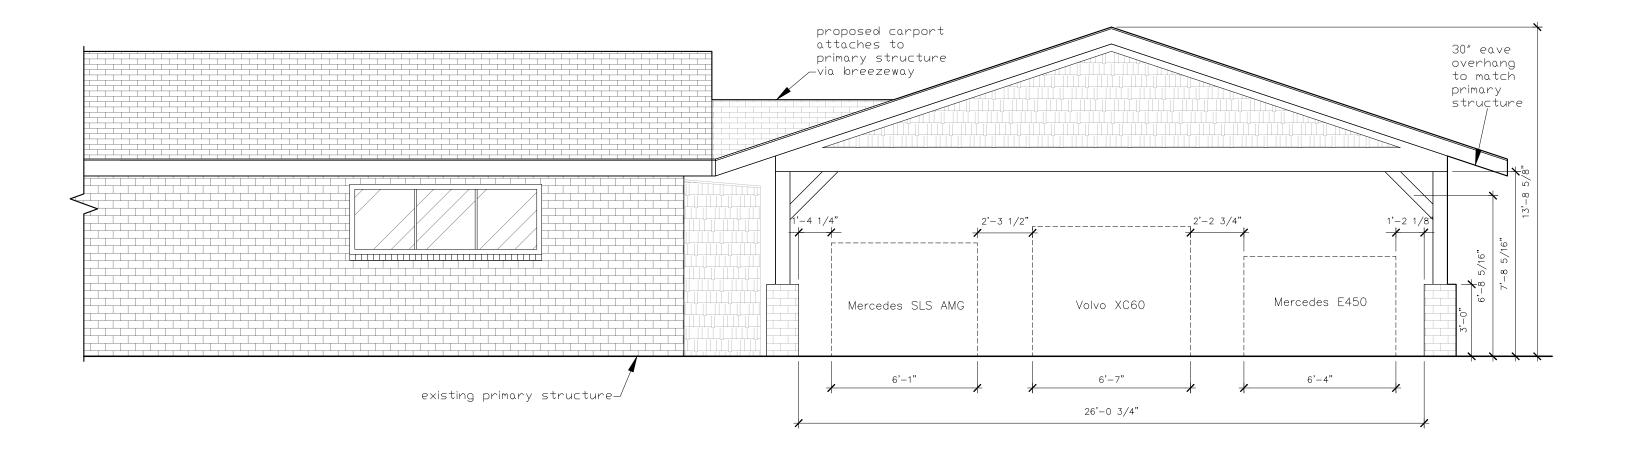

Case 1: 9 Brooklawn Chase – Tree Removal Request (Removal of More than 10 Protected Trees) and Landscape Plan Review Site Visit – 2:50 pm

Case 2: 6 Fairway Place – Special Use Permit for swimming pool in rear yard.

Site Visit – 2:15 pm

Case 3: 7 Amherst Road – Variance request for encroachment into side yard setback.

Site Visit - 2:00 pm

Case 4: Cedar Hill Drive, Lot 1 - Parcel 9646-42-14-1900000 Special Use permit request for retaining wall and fence in rear yard; variance request for fence location in front yard. Site V isit – 2:30 pm

Case 5: 120 Stuyvesant Road – Special Use permit for Concrete Mounds in Front Yard and Sports Court in Side Yard; Variance Request for Concrete Mounds in Front Yard.

Site Visit - 3:05 pm

Case 6: 1345 Hendersonville Road – Special Use Permit request as Planed Unit Development for New Parking Lot and New Plaza and Amphitheatre