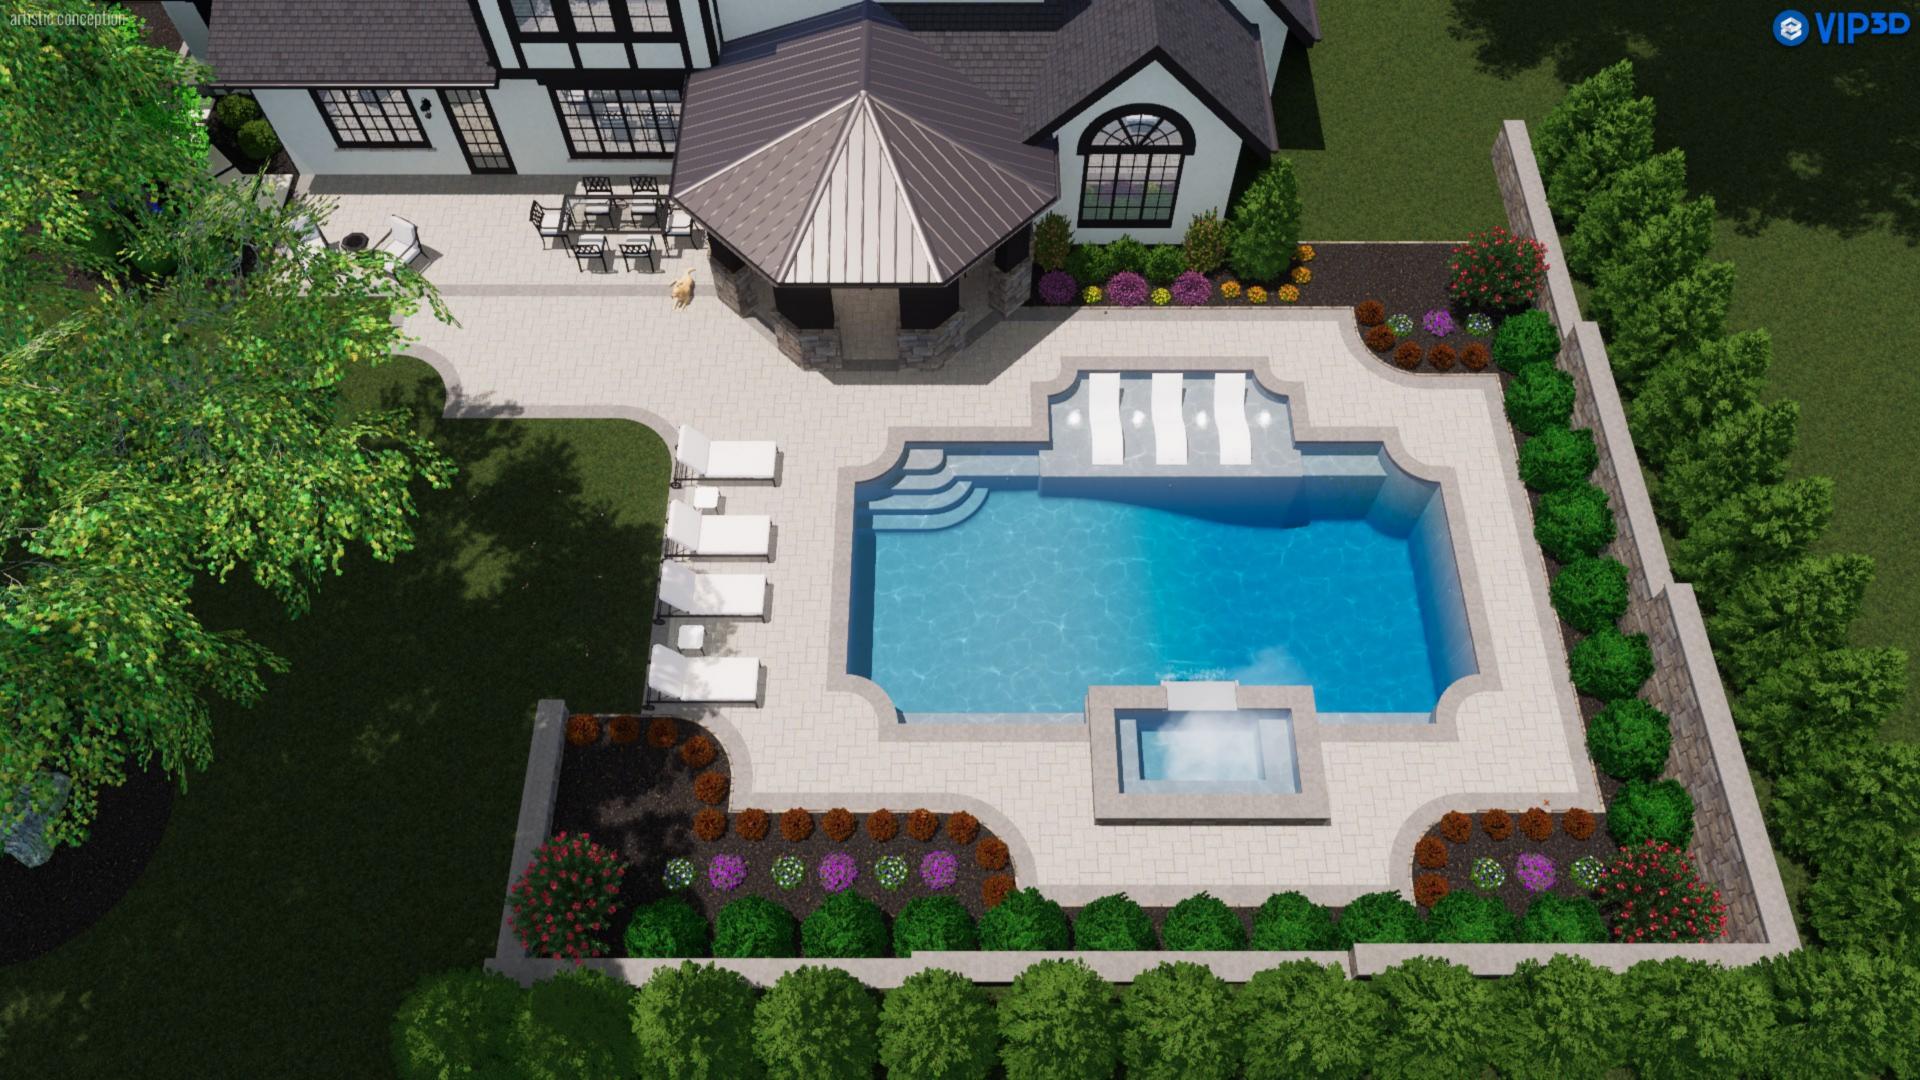

#### **HEARING** (Evidentiary):

The third matter is for a Special Use Permit request for a swimming pool in the rear yard and open-air outdoor living space at 4 Fairway Place. The matter was shepherded by Ms. Martha Barnes. Mr. Michael O'Buckley said they would like to add to the back of the house which would be approximately 400 square feet. They would like to install a 10'x20' pool. The impervious area is 10,988 square feet. The total roof coverage is 3,221. The fence will be 48 inches. It will be glass panels. The open-air living space is attached to the house. It has a fireplace. There will be can lights shooting down. There will be two small lights in the pool. They will be on opposite ends of the pool. There is currently buffering. Ms. Barnes asked Mr. O'Buckley if a neighboring property owner asked for additional screening, would he be compliant with this. Mr. O'Buckley said yes.

#### DELIBERATION AND DETERMINATION

Ms. Barnes restated the facts and said Mr. O'Buckley at 4 Fairway Place is requesting a Special Use Permit for a 10'x20' pool and has some concrete surround and grass surround. It meets the impervious surface requirement. The open-air living space is about 17'x22' which abuts the pool. The open-air living space will also include a fireplace. The pool is going to be surrounded by a four-foot glass panel fence. He is open to screening if additional screening is needed. The lighting is minimal and is faced down.

Ms. Kieffer made a motion to grant a Special Use Permit to Mr. Michael O'Buckley at 4 Fairway Place for a swimming pool and outdoor living space in the rear yard and the facts as recited by Martha Barnes and her summation be accepted as findings and facts to support this grant. The Board has inspected this site, and no neighboring property owner has objected. She further moved the Board define that granting this Special Use Permit (a) would not materially endanger the public health or safety if located where proposed and developed according to the plans as submitted and improved, (b) met all required conditions and specifications of the Town of Biltmore Forest Zoning ordinance, (c) would not substantially injure the value of adjoining or abutting property, and (d) would be in general conformity with the plan of development of the Town of Biltmore Forest and its environs as set forth in Sections 153.110 (C)(2-3)of the above ordinance. The applicant has been informed that he/she is to report to the Zoning Administrator within seven (7) days of completion of the project in order that the Zoning Administrator can determine that the project has been completed in accordance with plans submitted to the Town. The motion was seconded by Ms. Rhoda Groce and unanimously approved.