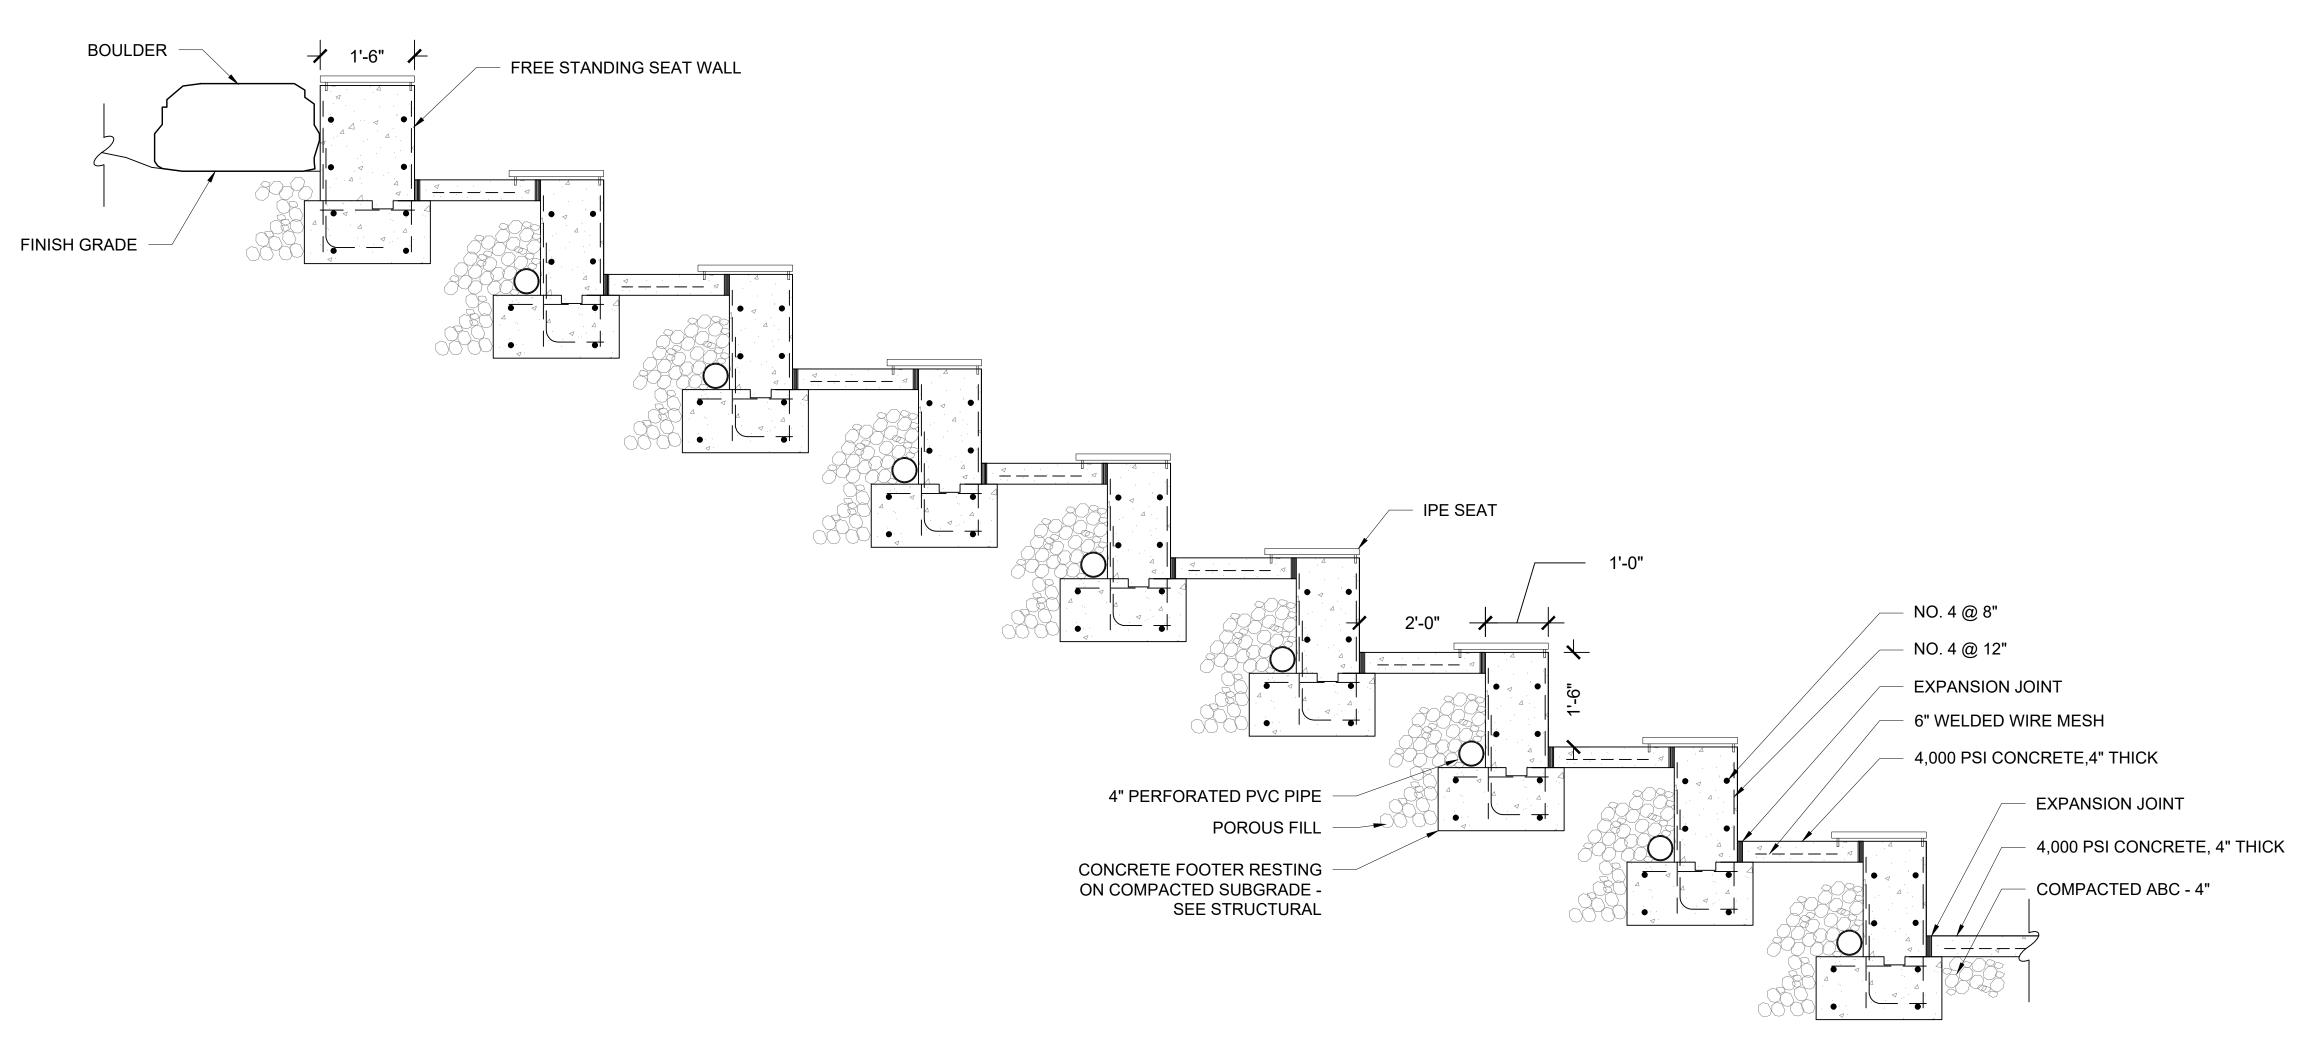

Case 5: 120 Stuyvesant Road – Special Use permit for Concrete Mounds in Front Yard and Sports Court in Side Yard; Variance Request for Concrete Mounds in Front Yard.

Site Visit - 3:05 pm

Case 6: 1345 Hendersonville Road – Special Use Permit request as Planed Unit Development for New Parking Lot and New Plaza and Amphitheatre