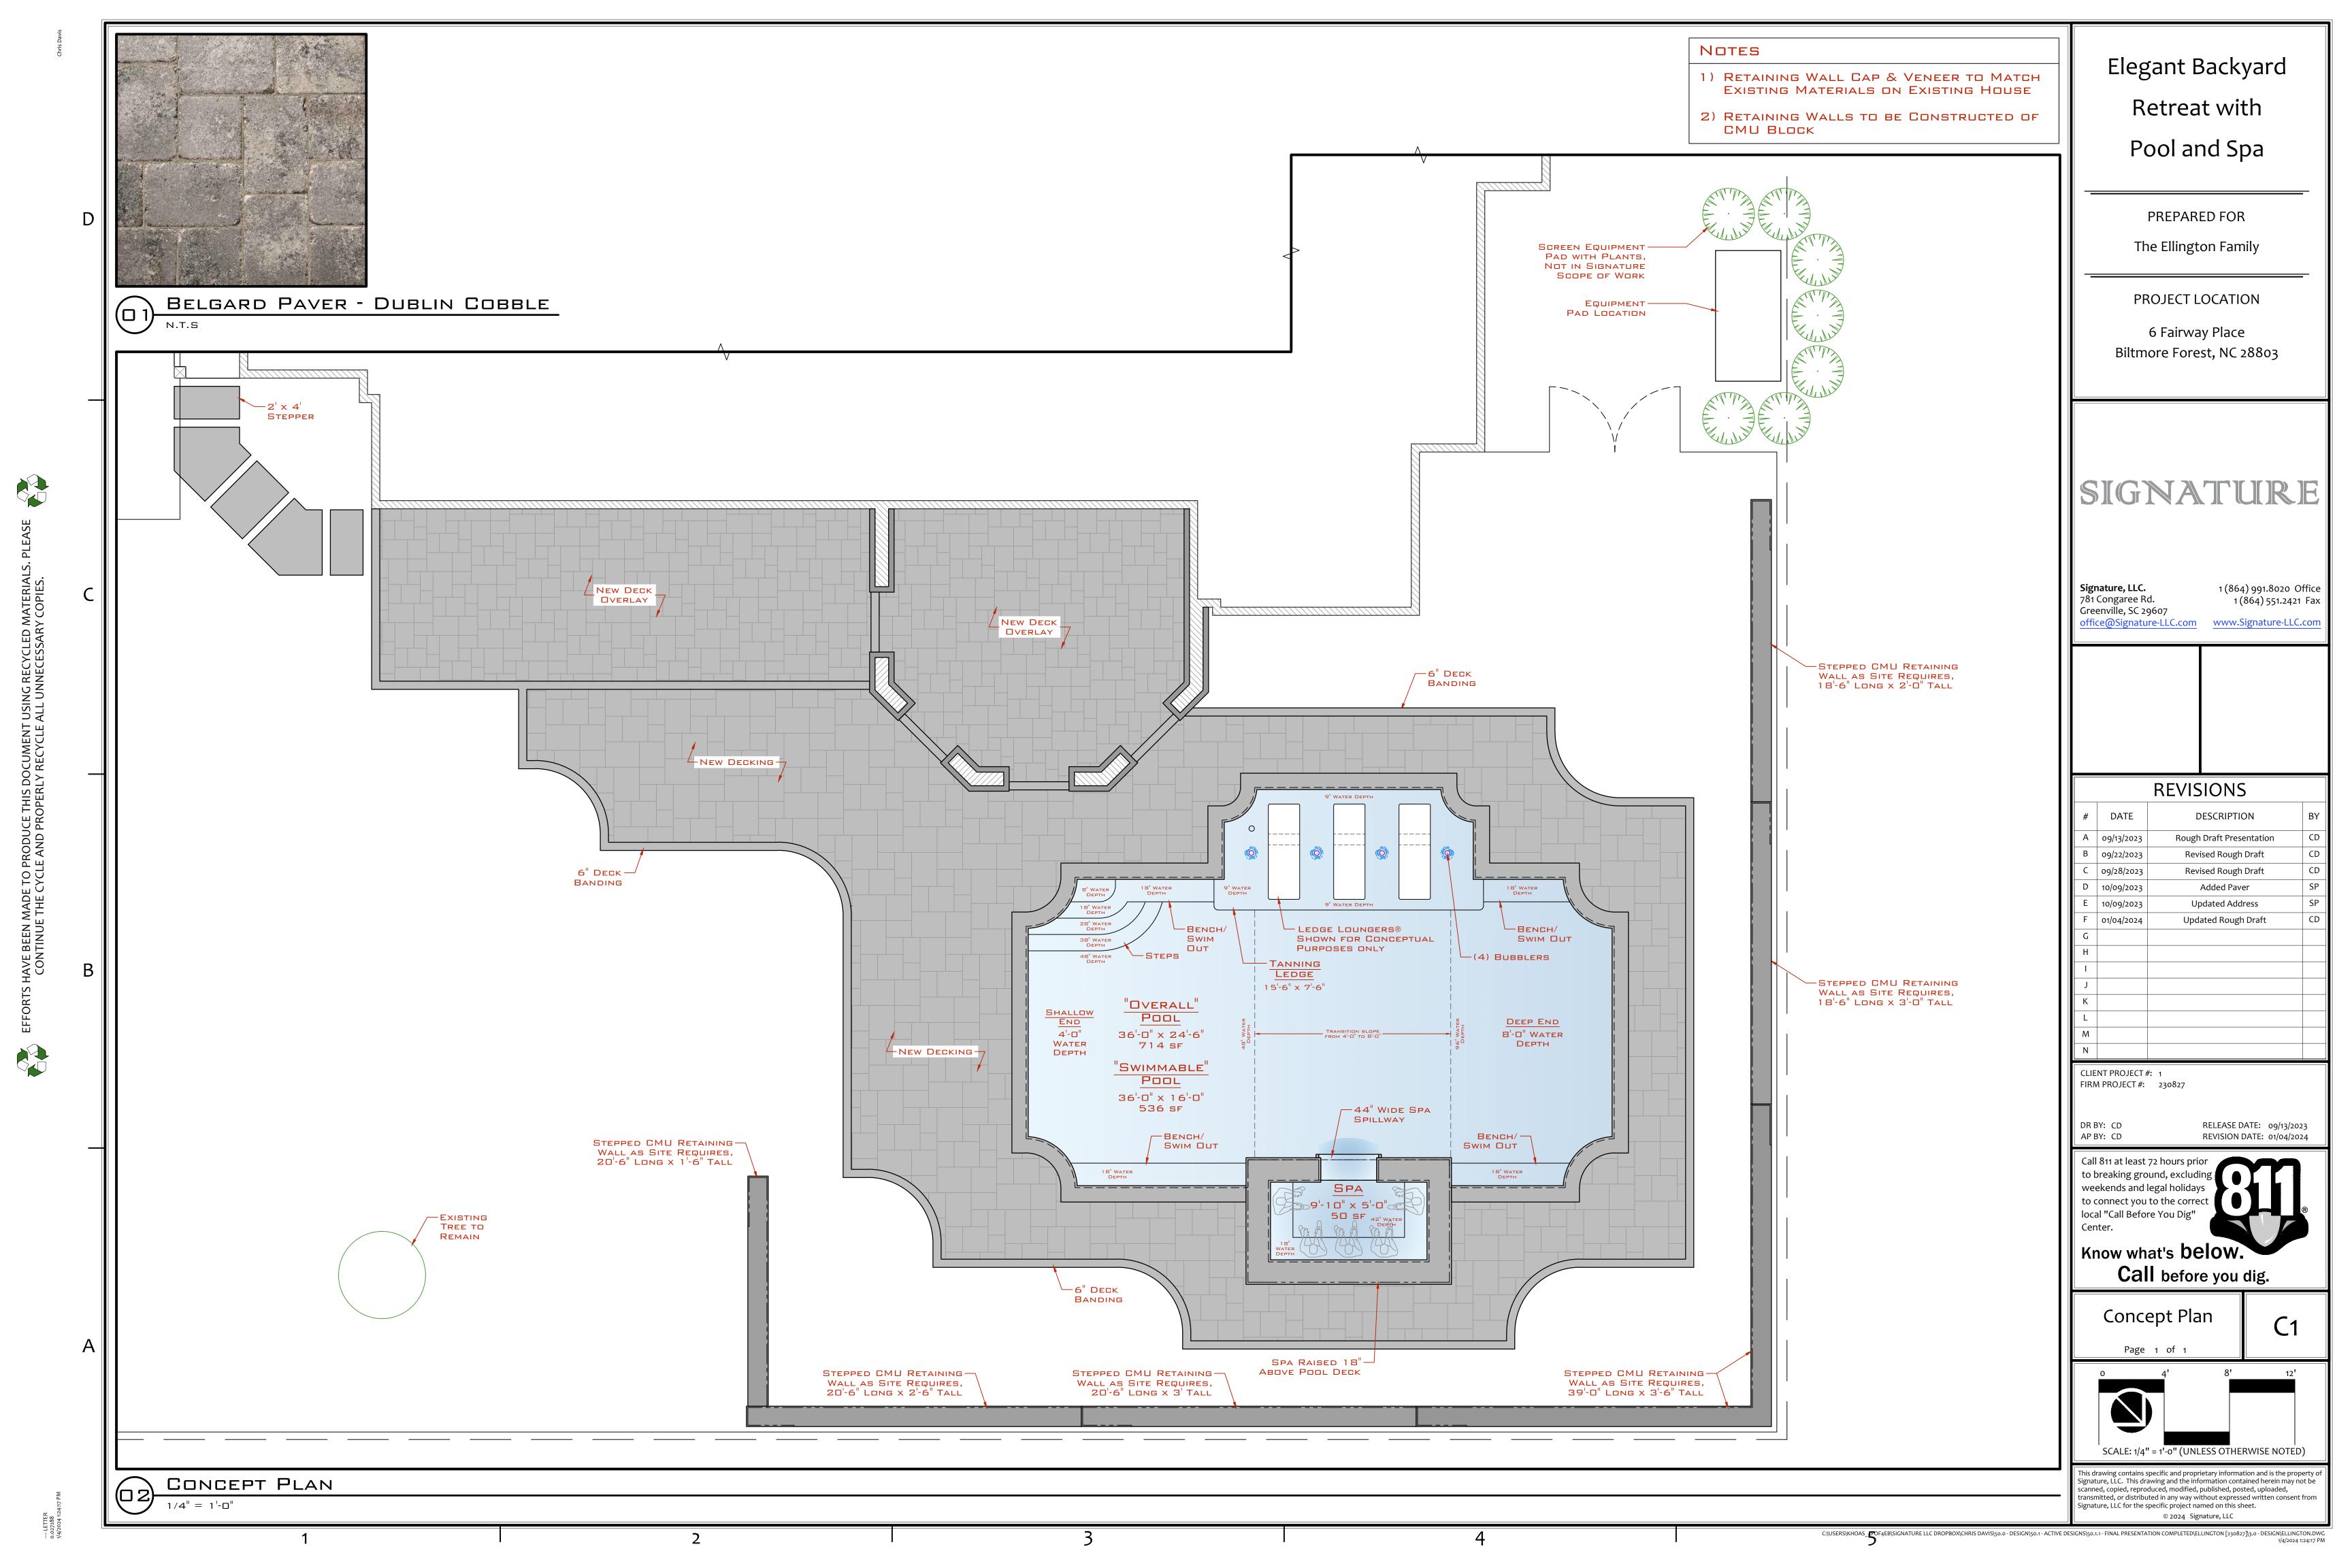

#### **HEARING** (Evidentiary):

The third matter is for a Special Use Permit request for a swimming pool in the rear yard and open-air outdoor living space at 4 Fairway Place. The matter was shepherded by Ms. Martha Barnes. Mr. Michael O'Buckley said they would like to add to the back of the house which would be approximately 400 square feet. They would like to install a 10'x20' pool. The impervious area is 10,988 square feet. The total roof coverage is 3,221. The fence will be 48 inches. It will be glass panels. The open-air living space is attached to the house. It has a fireplace. There will be can lights shooting down. There will be two small lights in the pool. They will be on opposite ends of the pool. There is currently buffering. Ms. Barnes asked Mr. O'Buckley if a neighboring property owner asked for additional screening, would he be compliant with this. Mr. O'Buckley said yes.

#### DELIBERATION AND DETERMINATION

Ms. Barnes restated the facts and said Mr. O'Buckley at 4 Fairway Place is requesting a Special Use Permit for a 10'x20' pool and has some concrete surround and grass surround. It meets the impervious surface requirement. The open-air living space is about 17'x22' which abuts the pool. The open-air living space will also include a fireplace. The pool is going to be surrounded by a four-foot glass panel fence. He is open to screening if additional screening is needed. The lighting is minimal and is faced down.

Ms. Kieffer made a motion to grant a Special Use Permit to Mr. Michael O'Buckley at 4 Fairway Place for a swimming pool and outdoor living space in the rear yard and the facts as recited by Martha Barnes and her summation be accepted as findings and facts to support this grant. The Board has inspected this site, and no neighboring property owner has objected. She further moved the Board define that granting this Special Use Permit (a) would not materially endanger the public health or safety if located where proposed and developed according to the plans as submitted and improved, (b) met all required conditions and specifications of the Town of Biltmore Forest Zoning ordinance, (c) would not substantially injure the value of adjoining or abutting property, and (d) would be in general conformity with the plan of development of the Town of Biltmore Forest and its environs as set forth in Sections 153.110 (C)(2-3)of the above ordinance. The applicant has been informed that he/she is to report to the Zoning Administrator within seven (7) days of completion of the project in order that the Zoning Administrator can determine that the project has been completed in accordance with plans submitted to the Town. The motion was seconded by Ms. Rhoda Groce and unanimously approved.