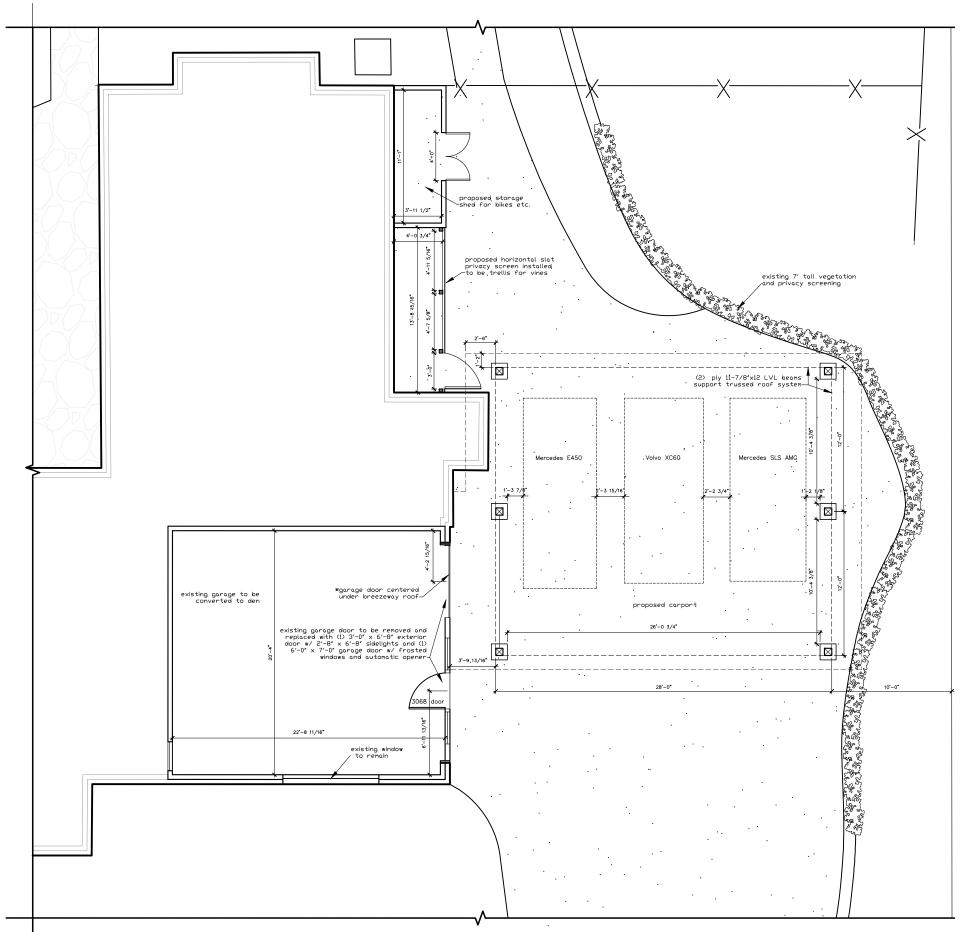

Case 1: 9 Brooklawn Chase – Tree Removal Request (Removal of More than 10 Protected Trees) and Landscape Plan Review Site Visit – 2:50 pm

Case 2: 6 Fairway Place – Special Use Permit for swimming pool in rear yard.

Site Visit – 2:15 pm

Case 3: 7 Amherst Road – Variance request for encroachment into side yard setback.

Site Visit - 2:00 pm

Case 4: Cedar Hill Drive, Lot 1 - Parcel 9646-42-14-1900000 Special Use permit request for retaining wall and fence in rear yard; variance request for fence location in front yard. Site V isit – 2:30 pm

Case 5: 120 Stuyvesant Road – Special Use permit for Concrete Mounds in Front Yard and Sports Court in Side Yard; Variance Request for Concrete Mounds in Front Yard.

Site Visit - 3:05 pm

Case 6: 1345 Hendersonville Road – Special Use Permit request as Planed Unit Development for New Parking Lot and New Plaza and Amphitheatre