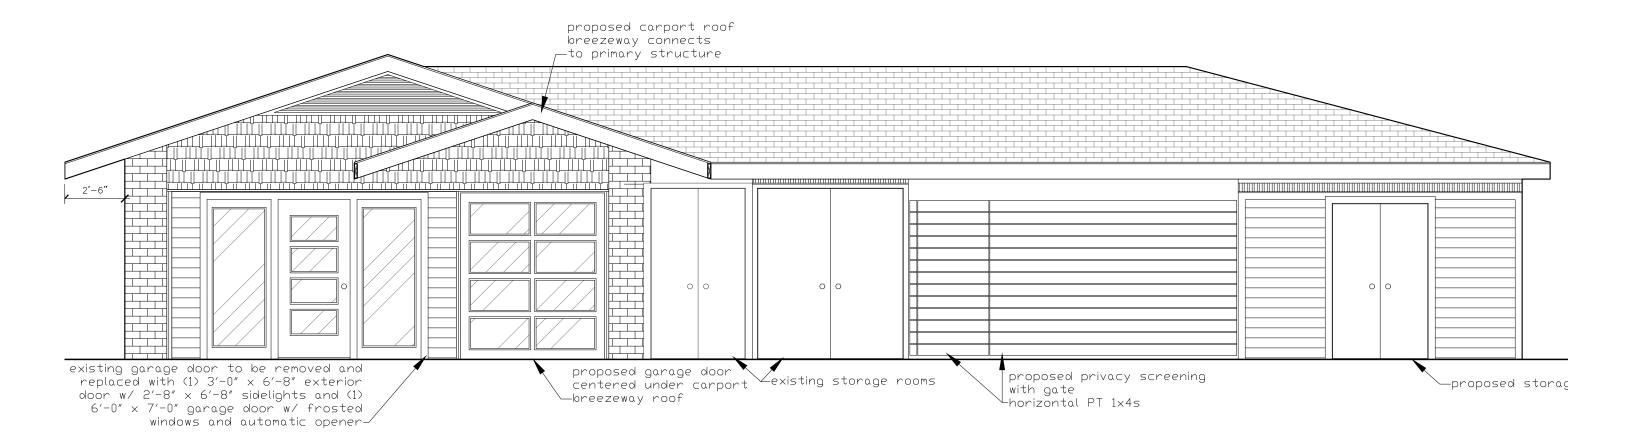

Case 1: 9 Brooklawn Chase – Tree Removal Request (Removal of More than 10 Protected Trees) and Landscape Plan Review Site Visit – 2:50 pm

Case 2: 6 Fairway Place – Special Use Permit for swimming pool in rear yard.

Site Visit – 2:15 pm

Case 3: 7 Amherst Road – Variance request for encroachment into side yard setback.

Site Visit - 2:00 pm

Case 4: Cedar Hill Drive, Lot 1 - Parcel 9646-42-14-1900000 Special Use permit request for retaining wall and fence in rear yard; variance request for fence location in front yard. Site V isit – 2:30 pm

Case 5: 120 Stuyvesant Road – Special Use permit for Concrete Mounds in Front Yard and Sports Court in Side Yard; Variance Request for Concrete Mounds in Front Yard.

Site Visit - 3:05 pm

Case 6: 1345 Hendersonville Road – Special Use Permit request as Planed Unit Development for New Parking Lot and New Plaza and Amphitheatre