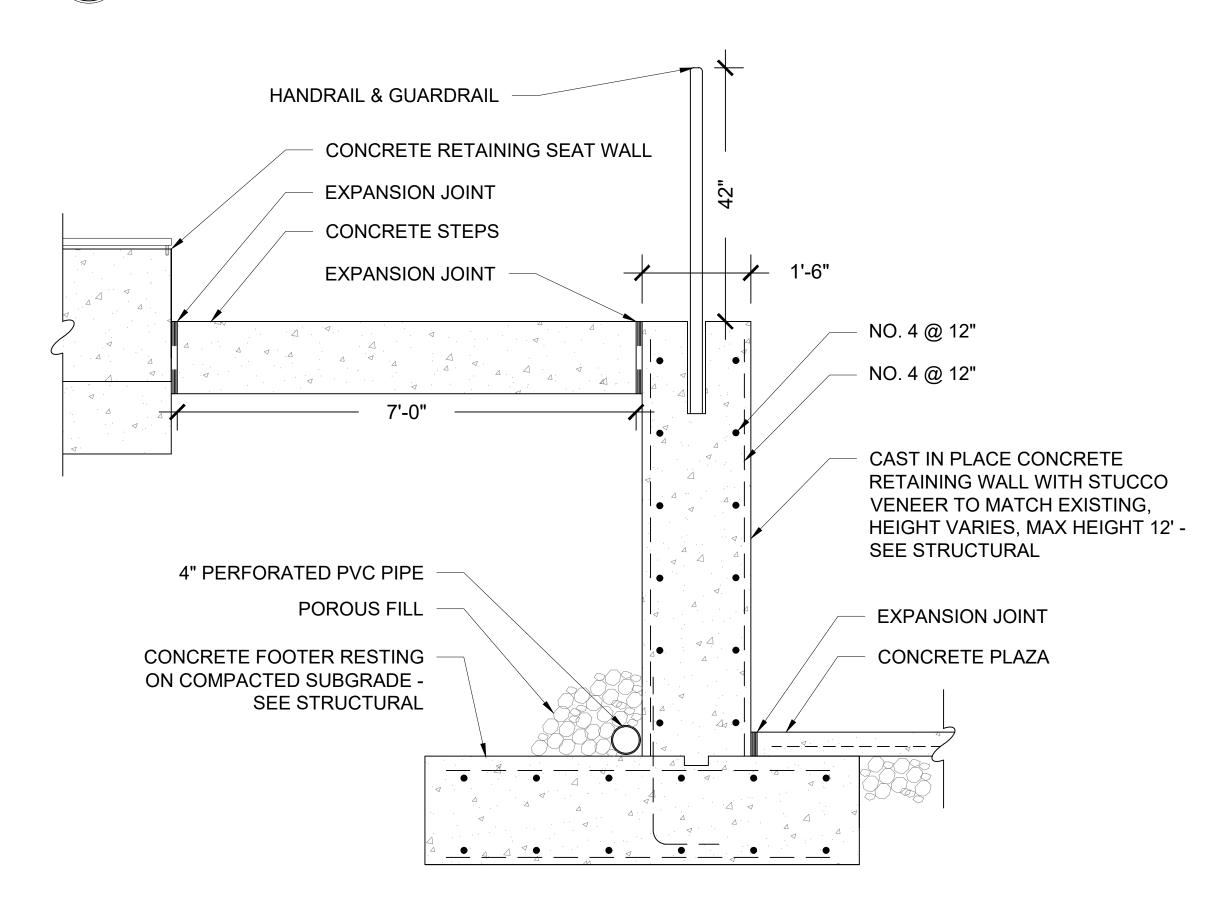

Case 5: 120 Stuyvesant Road – Special Use permit for Concrete Mounds in Front Yard and Sports Court in Side Yard; Variance Request for Concrete Mounds in Front Yard.

Site Visit - 3:05 pm

Case 6: 1345 Hendersonville Road – Special Use Permit request as Planed Unit Development for New Parking Lot and New Plaza and Amphitheatre